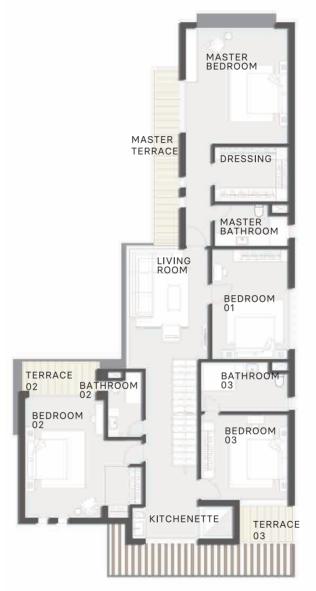

#### FIRST FLOOR

| MASTER BEDROOM  | 4 x 4.75   | M²                    |
|-----------------|------------|-----------------------|
| DRESSING        | 2.8 x 2.4  | <b>M</b> <sup>2</sup> |
| MASTER BATHROOM | 3.5 x 1.7  | <b>M</b> <sup>2</sup> |
| BEDROOM 01      | 4 x 4      | <b>M</b> <sup>2</sup> |
| BATHROOM 01     | 3.5 x 1.7  | <b>M</b> <sup>2</sup> |
| BEDROOM TERRACE | 2.6 x 1.2  | <b>M</b> <sup>2</sup> |
| BEDROOM 02      | 4.3 x 4    | <b>M</b> <sup>2</sup> |
| BATHROOM 02     | 2.7 x 1.85 | <b>M</b> <sup>2</sup> |
| LIVING ROOM     | 4 x 5      | <b>M</b> <sup>2</sup> |
| LIVING TERRACE  | 4.2 x 1.9  | <b>M</b> <sup>2</sup> |
| TOTAL AREA      | 138.25     | M <sup>2</sup>        |