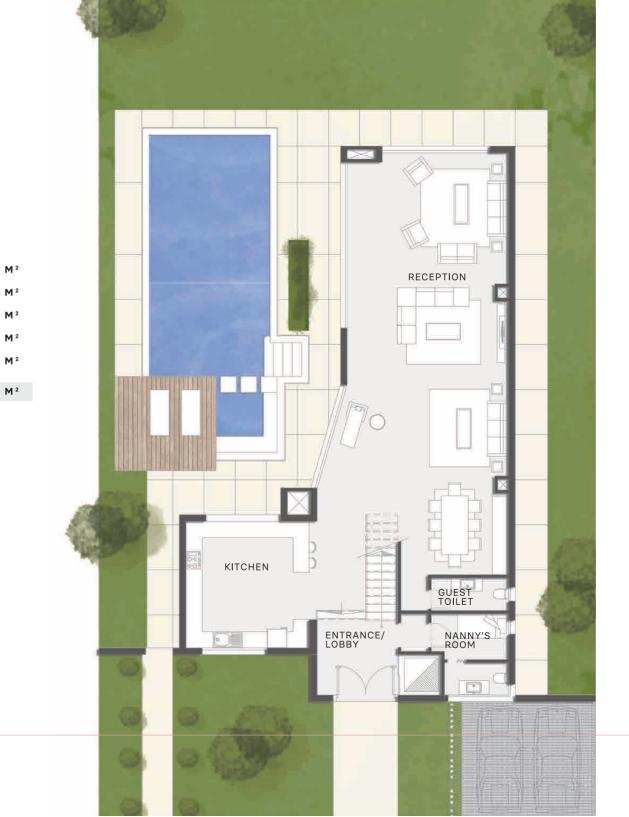

#### GROUND FLOOR

| RECEPTION      | 71        | M <sup>2</sup>        |
|----------------|-----------|-----------------------|
| KITCHEN        | 4 x 4.5   | <b>M</b> <sup>2</sup> |
| GUEST TOILET   | 2.2 x 1.5 | <b>M</b> <sup>2</sup> |
| NANNY'S ROOM   | 3.3 x 2.2 | <b>M</b> <sup>2</sup> |
| ENTRANCE/LOBBY | 1.2 x 2.3 | <b>M</b> <sup>2</sup> |
| TOTAL AREA     | 125.5     | M <sup>2</sup>        |