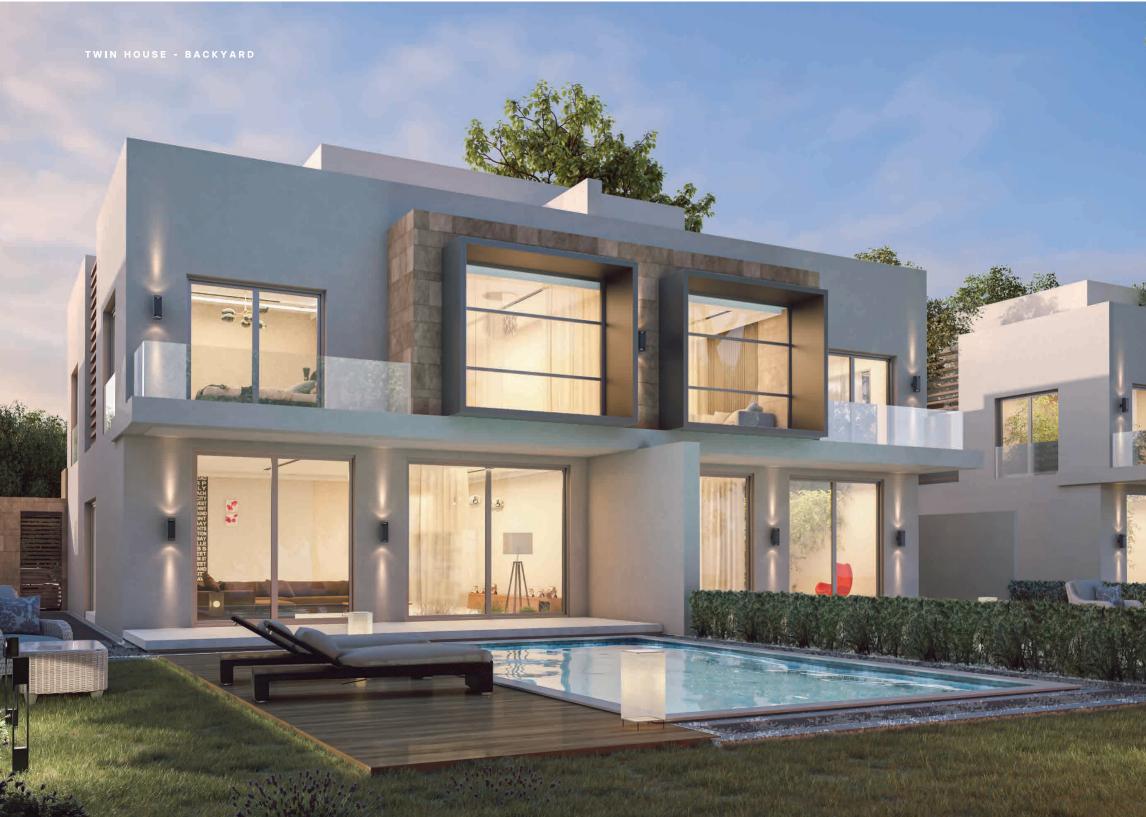

TWIN HOUSE

| RECEPTION      | 60        | M <sup>2</sup>        |
|----------------|-----------|-----------------------|
| KITCHEN        | 4.5 x 3.1 | M <sup>2</sup>        |
| GUEST TOILET   | 1.7 x 1.2 | M <sup>2</sup>        |
| NANNY'S ROOM   | 3.5 x 2.5 | M <sup>2</sup>        |
| ENTRANCE/LOBBY | 1.9 x 1.9 | <b>M</b> <sup>2</sup> |
| TOTAL          | 100.25    | M <sup>2</sup>        |

| MASTER BEDROOM  | 3.9 x 4.2  | M <sup>2</sup>        |
|-----------------|------------|-----------------------|
| DRESSING        | 2.3 x 2.2  | M <sup>2</sup>        |
| MASTER BATHROOM | 2.25 x 1.6 | M <sup>2</sup>        |
| LIVING ROOM     | 3.7 x 5.4  | M <sup>2</sup>        |
| TERRACE         | 4 x 1.3    | <b>M</b> <sup>2</sup> |
| BEDROOM 01      | 4 x 4      | M <sup>2</sup>        |
| BATHROOM        | 3.4 x 1.6  | M <sup>2</sup>        |
| BEDROOM 02      | 4 x 3.9    | M <sup>2</sup>        |
| BEDROOM TERRACE | 3.7 x 1.55 | M <sup>2</sup>        |
| TOTAL           | 110        | M <sup>2</sup>        |

| TERRACE     | 6 5        | M <sup>2</sup>        |
|-------------|------------|-----------------------|
| LIVING ROOM | 4.25 x 3.5 | <b>M</b> <sup>2</sup> |
| ВАТНКООМ    | 1.9 x 1.5  | <b>M</b> <sup>2</sup> |
| TOTAL       | 26         | M <sup>2</sup>        |