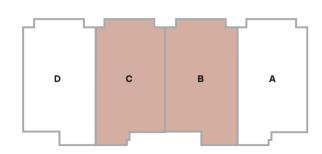

### TOWNHOUSE MIDDLE UNIT

| RECEPTION      | 58        | M <sup>2</sup>        |
|----------------|-----------|-----------------------|
| KITCHEN        | 3.7 x 4.3 | <b>M</b> <sup>2</sup> |
| GUEST TOILET   | 1.6 x 1.3 | M <sup>2</sup>        |
| ENTRANCE/LOBBY | 1.6 x 1.5 | M <sup>2</sup>        |
| TOTAL          | 87        | M <sup>2</sup>        |

### TOWNHOUSE CORNER UNIT

| RECEPTION      | 58        | M²                    |
|----------------|-----------|-----------------------|
| KITCHEN        | 3.7 x 4.3 | <b>M</b> <sup>2</sup> |
| GUEST TOILET   | 1.6 x 1.3 | <b>M</b> <sup>2</sup> |
| ENTRANCE/LOBBY | 1.6 x 1.5 | <b>M</b> <sup>2</sup> |
| TOTAL          | 88.5      | M <sup>2</sup>        |