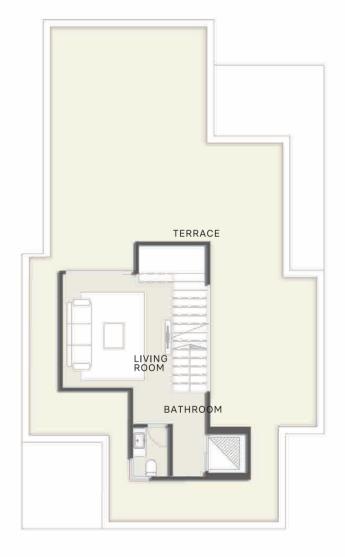

#### ROOF

| TERRACE     | 100        | M <sup>2</sup>        |
|-------------|------------|-----------------------|
| LIVING ROOM | 4 x 3.9    | <b>M</b> <sup>2</sup> |
| BATHROOM    | 1.75 x 1.3 | <b>M</b> <sup>2</sup> |
| TOTAL       | 37         | M <sup>2</sup>        |