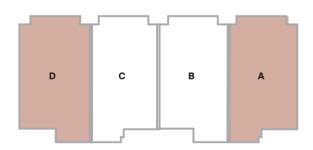

### TOWNHOUSE MIDDLE UNIT

| RECEPTION      | 58        | M <sup>2</sup>        |
|----------------|-----------|-----------------------|
| KITCHEN        | 3.7 x 4.3 | <b>M</b> <sup>2</sup> |
| GUEST TOILET   | 1.6 x 1.3 | M <sup>2</sup>        |
| ENTRANCE/LOBBY | 1.6 x 1.5 | M <sup>2</sup>        |
| TOTAL          | 87        | M <sup>2</sup>        |

### TOWNHOUSE CORNER UNIT

| RECEPTION      | 58        | M²                    |
|----------------|-----------|-----------------------|
| KITCHEN        | 3.7 x 4.3 | <b>M</b> <sup>2</sup> |
| GUEST TOILET   | 1.6 x 1.3 | <b>M</b> <sup>2</sup> |
| ENTRANCE/LOBBY | 1.6 x 1.5 | <b>M</b> <sup>2</sup> |
| TOTAL          | 88.5      | M <sup>2</sup>        |