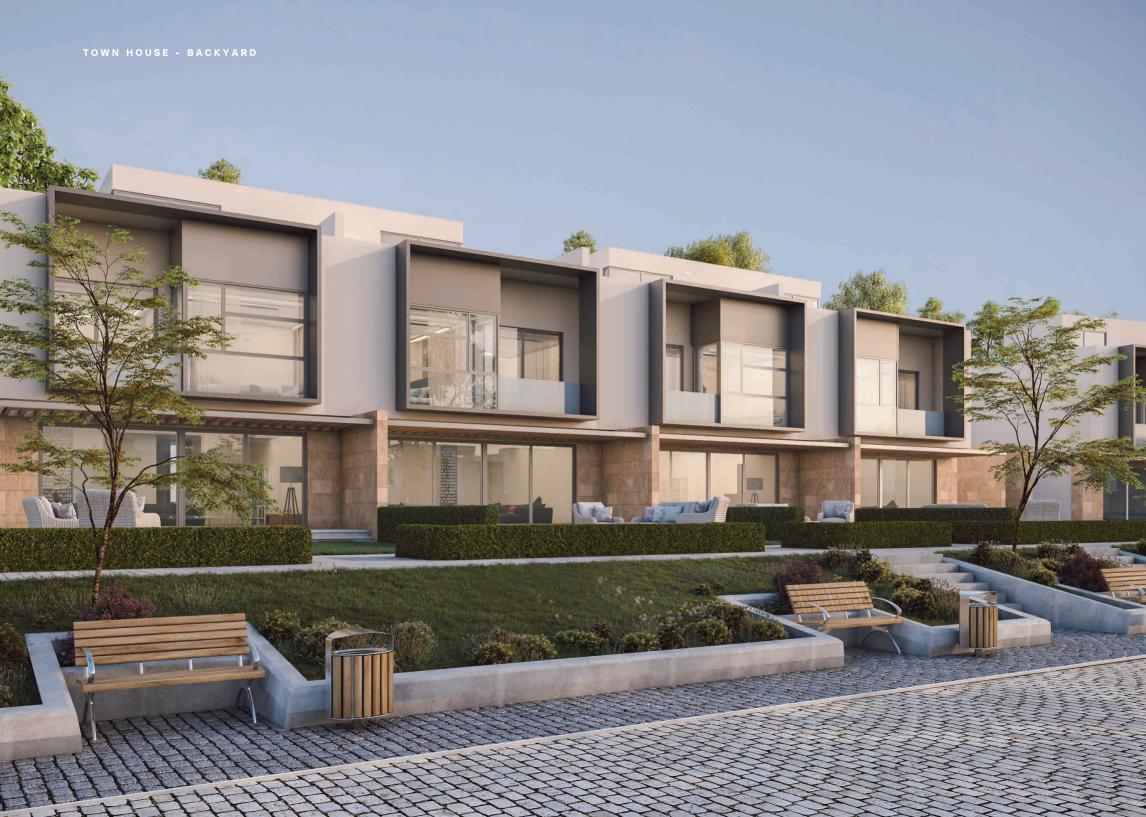

### TOWNHOUSE MIDDLE UNIT

| RECEPTION      | 58        | M <sup>2</sup>        |
|----------------|-----------|-----------------------|
| KITCHEN        | 3.7 x 4.3 | <b>M</b> <sup>2</sup> |
| GUEST TOILET   | 1.6 x 1.3 | M <sup>2</sup>        |
| ENTRANCE/LOBBY | 1.6 x 1.5 | M <sup>2</sup>        |
| TOTAL          | 87        | M <sup>2</sup>        |

### TOWNHOUSE CORNER UNIT

| RECEPTION      | 58        | M²                    |
|----------------|-----------|-----------------------|
| KITCHEN        | 3.7 x 4.3 | <b>M</b> <sup>2</sup> |
| GUEST TOILET   | 1.6 x 1.3 | <b>M</b> <sup>2</sup> |
| ENTRANCE/LOBBY | 1.6 x 1.5 | <b>M</b> <sup>2</sup> |
| TOTAL          | 88.5      | M <sup>2</sup>        |