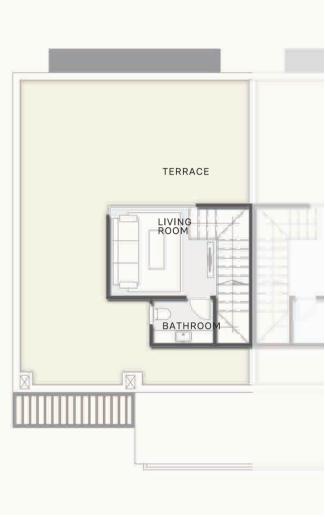

#### ROOF

| TERRACE     | 8 2       | <b>M</b> <sup>2</sup> |
|-------------|-----------|-----------------------|
| LIVING ROOM | 3.3 x 4.7 | <b>M</b> <sup>2</sup> |
| BATHROOM    | 1.9 x 1.5 | <b>M</b> <sup>2</sup> |
| TOTAL AREA  | 31.25     | M <sup>2</sup>        |