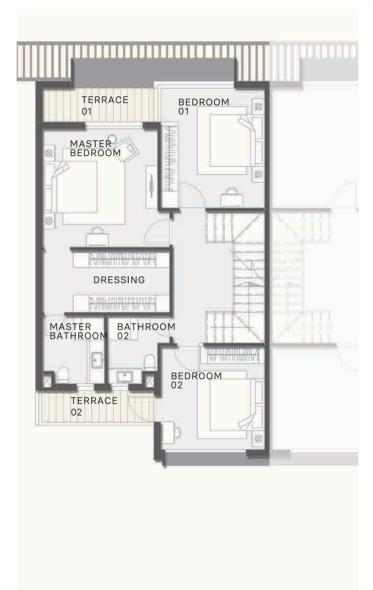

#### FIRST FLOOR

| MASTER BEDROOM  | 4 x 4.75   | M²                    |
|-----------------|------------|-----------------------|
| DRESSING        | 2.8 x 2.4  | <b>M</b> <sup>2</sup> |
| MASTER BATHROOM | 3.5 x 1.7  | <b>M</b> <sup>2</sup> |
| BEDROOM 01      | 4 x 4      | <b>M</b> <sup>2</sup> |
| BATHROOM 01     | 3.5 x 1.7  | <b>M</b> <sup>2</sup> |
| BEDROOM TERRACE | 2.6 x 1.2  | <b>M</b> <sup>2</sup> |
| BEDROOM 02      | 4.3 x 4    | <b>M</b> <sup>2</sup> |
| BATHROOM 02     | 2.7 x 1.85 | <b>M</b> <sup>2</sup> |
| LIVING ROOM     | 4 x 5      | <b>M</b> <sup>2</sup> |
| LIVING TERRACE  | 4.2 x 1.9  | <b>M</b> <sup>2</sup> |
| TOTAL AREA      | 138.25     | M <sup>2</sup>        |