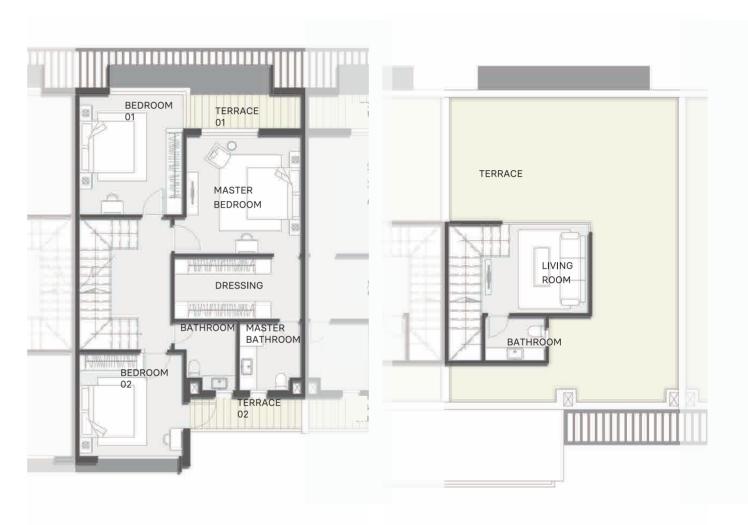

#### FIRST FLOOR

| MASTER BEDROOM  | 4 x 4.75   | M²                    |
|-----------------|------------|-----------------------|
| DRESSING        | 2.8 x 2.4  | <b>M</b> <sup>2</sup> |
| MASTER BATHROOM | 3.5 x 1.7  | <b>M</b> <sup>2</sup> |
| BEDROOM 01      | 4 x 4      | <b>M</b> <sup>2</sup> |
| BATHROOM 01     | 3.5 x 1.7  | <b>M</b> <sup>2</sup> |
| BEDROOM TERRACE | 2.6 x 1.2  | <b>M</b> <sup>2</sup> |
| BEDROOM 02      | 4.3 x 4    | <b>M</b> <sup>2</sup> |
| BATHROOM 02     | 2.7 x 1.85 | <b>M</b> <sup>2</sup> |
| LIVING ROOM     | 4 x 5      | <b>M</b> <sup>2</sup> |
| LIVING TERRACE  | 4.2 x 1.9  | <b>M</b> <sup>2</sup> |
| TOTAL AREA      | 138.25     | M <sup>2</sup>        |

#### ROOF

| TERRACE     | 8 2       | <b>M</b> <sup>2</sup> |
|-------------|-----------|-----------------------|
| LIVING ROOM | 3.3 x 4.7 | <b>M</b> <sup>2</sup> |
| BATHROOM    | 1.9 x 1.5 | <b>M</b> <sup>2</sup> |
| TOTAL AREA  | 31.25     | M <sup>2</sup>        |

#### FIRST FLOOR

| MASTER BEDROOM  | 5.1 x 4.3   | M <sup>2</sup>        |
|-----------------|-------------|-----------------------|
| DRESSING        | 3.3 x 2.4   | <b>M</b> <sup>2</sup> |
| MASTER BATHROOM | 3.5 x 1.7   | <b>M</b> <sup>2</sup> |
| BEDROOM 01      | 4.2 x 3.8   | M <sup>2</sup>        |
| BATHROOM 01     | 2.2 x 1.95  | M <sup>2</sup>        |
| MAIN TERRACE    | 1.6 x 7     | M <sup>2</sup>        |
| BEDROOM 02      | 4.1 x 4.2   | M <sup>2</sup>        |
| BATHROOM 02     | 2.8 x 1.8   | M <sup>2</sup>        |
| LIVING ROOM     | 4.8 x 4.1   | M <sup>2</sup>        |
| LIVING TERRACE  | 4.45 x 1.95 | M²                    |
| TOTAL           | 145.25      | M <sup>2</sup>        |

#### ROOF

| TERRACE     | 82.5       | <b>M</b> <sup>2</sup> |
|-------------|------------|-----------------------|
| LIVING ROOM | 3.75 x 3.6 | <b>M</b> <sup>2</sup> |
| BATHROOM    | 2.4 x 1.5  | M <sup>2</sup>        |
| TOTAL       | 33.75      | M <sup>2</sup>        |