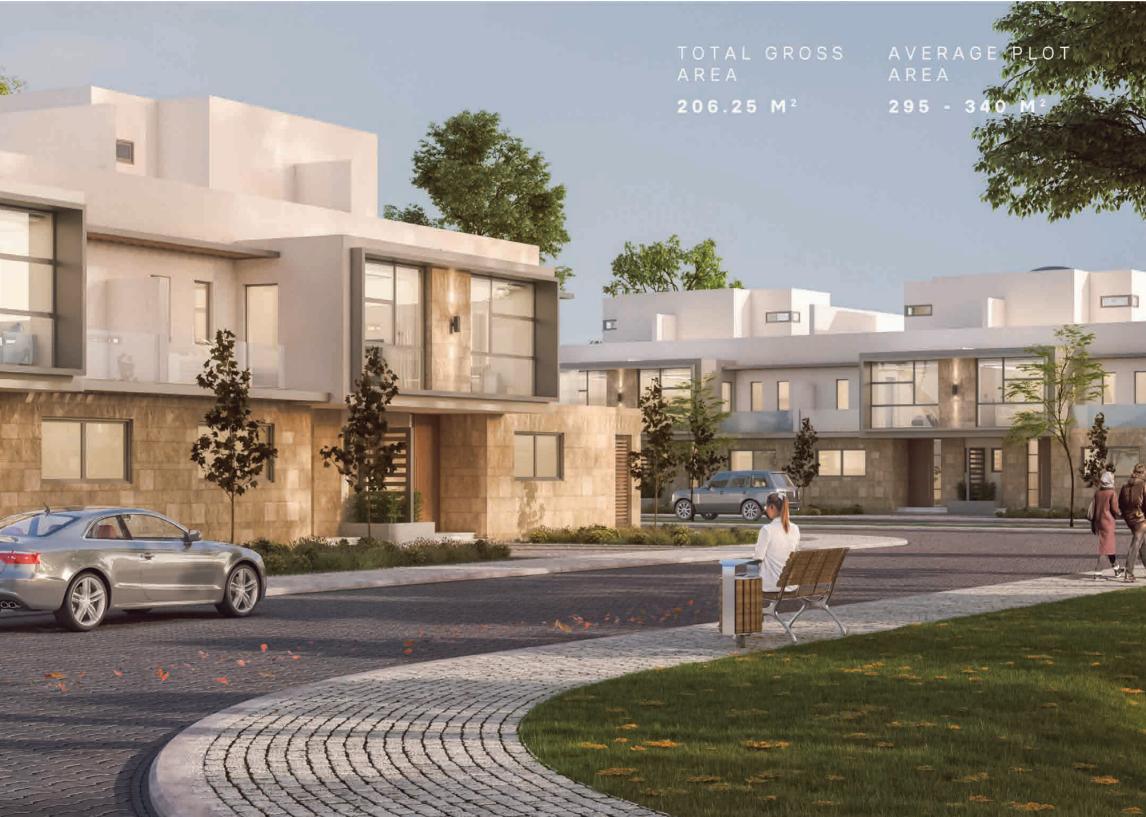

### PROJECT OVERVIEW

180+

Architectural masterpieces ranging from stand-alone villas, twin houses, and town houses.

13.5%

Built-up area, designed so that every window overlooks green plains, water features & the horizon.