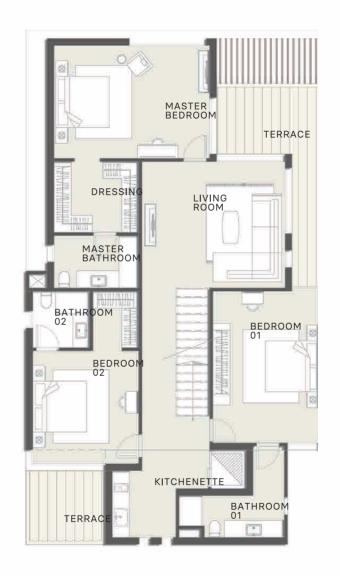

#### FIRST FLOOR

| MASTER BEDROOM  | 4 x 4.75   | M²                    |
|-----------------|------------|-----------------------|
| DRESSING        | 2.8 x 2.4  | <b>M</b> <sup>2</sup> |
| MASTER BATHROOM | 3.5 x 1.7  | <b>M</b> <sup>2</sup> |
| BEDROOM 01      | 4 x 4      | <b>M</b> <sup>2</sup> |
| BATHROOM 01     | 3.5 x 1.7  | <b>M</b> <sup>2</sup> |
| BEDROOM TERRACE | 2.6 x 1.2  | <b>M</b> <sup>2</sup> |
| BEDROOM 02      | 4.3 x 4    | <b>M</b> <sup>2</sup> |
| BATHROOM 02     | 2.7 x 1.85 | <b>M</b> <sup>2</sup> |
| LIVING ROOM     | 4 x 5      | <b>M</b> <sup>2</sup> |
| LIVING TERRACE  | 4.2 x 1.9  | <b>M</b> <sup>2</sup> |
| TOTAL AREA      | 138.25     | M <sup>2</sup>        |