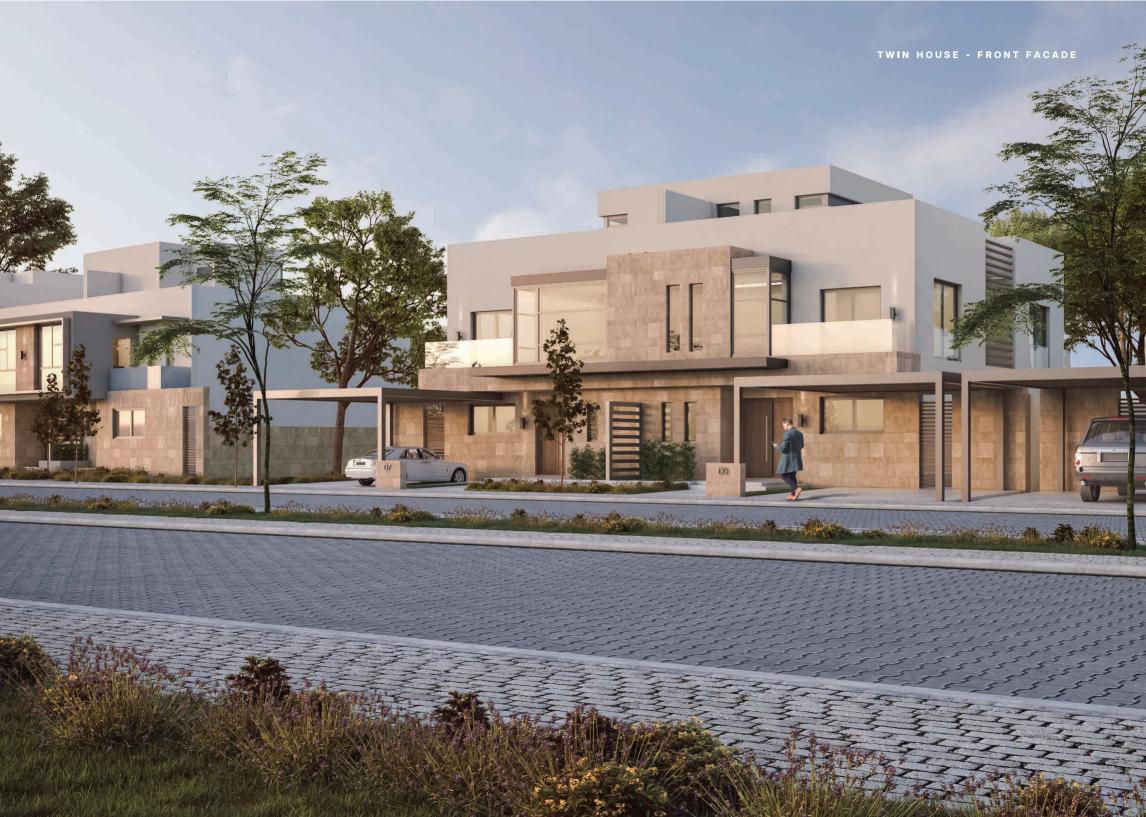

TWIN HOUSE

| RECEPTION      | 60        | M <sup>2</sup>        |
|----------------|-----------|-----------------------|
| KITCHEN        | 4.5 x 3.1 | M <sup>2</sup>        |
| GUEST TOILET   | 1.7 x 1.2 | M <sup>2</sup>        |
| NANNY'S ROOM   | 3.5 x 2.5 | M <sup>2</sup>        |
| ENTRANCE/LOBBY | 1.9 x 1.9 | <b>M</b> <sup>2</sup> |
| TOTAL          | 100.25    | M <sup>2</sup>        |

| MASTER BEDROOM  | 3.9 x 4.2  | M <sup>2</sup>        |
|-----------------|------------|-----------------------|
| DRESSING        | 2.3 x 2.2  | M <sup>2</sup>        |
| MASTER BATHROOM | 2.25 x 1.6 | M <sup>2</sup>        |
| LIVING ROOM     | 3.7 x 5.4  | M <sup>2</sup>        |
| TERRACE         | 4 x 1.3    | <b>M</b> <sup>2</sup> |
| BEDROOM 01      | 4 x 4      | M <sup>2</sup>        |
| BATHROOM        | 3.4 x 1.6  | M <sup>2</sup>        |
| BEDROOM 02      | 4 x 3.9    | M <sup>2</sup>        |
| BEDROOM TERRACE | 3.7 x 1.55 | M <sup>2</sup>        |
| TOTAL           | 110        | M <sup>2</sup>        |

| TERRACE     | 6 5        | M <sup>2</sup>        |
|-------------|------------|-----------------------|
| LIVING ROOM | 4.25 x 3.5 | <b>M</b> <sup>2</sup> |
| ВАТНКООМ    | 1.9 x 1.5  | <b>M</b> <sup>2</sup> |
| TOTAL       | 26         | M <sup>2</sup>        |