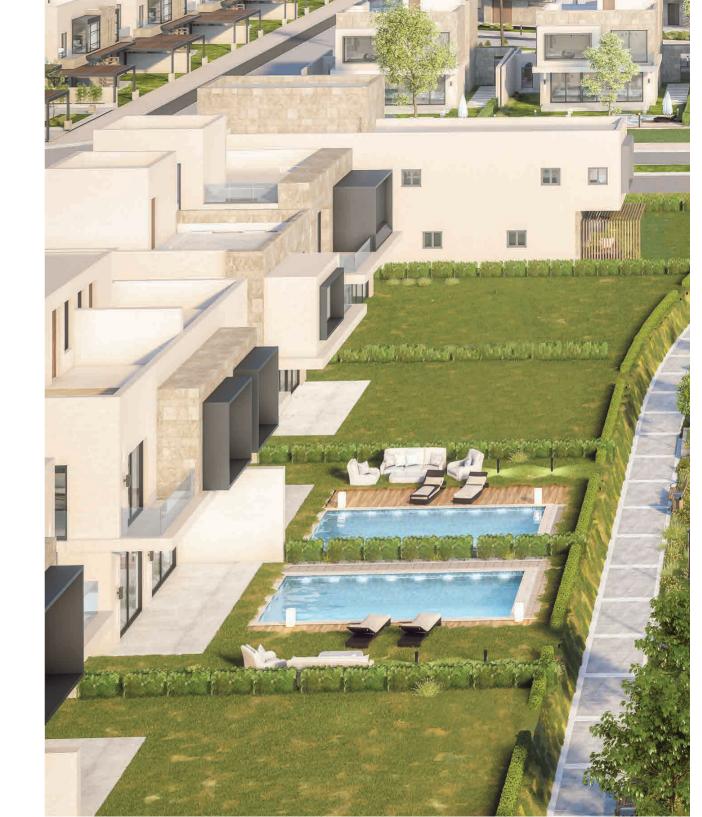

## A MASTERPLAN, LIKE NO OTHER

Right at the beginning of New Zayed, AlKarma Gates becomes your first encouter. With two main entrances AlKarma Gates allows you to directly access all the outside facilities as well as provide all the necessary services inside; a unique 4200 M² clubhouse, wide green spaces, open gym concept, water features, and park seatings on every corner.

AlKarma Gates features our exquisite wide variety of homes, tailor made for your exceptional lifestyle, featuring; our town houses, twin houses, and stand-alone villas.

# Clubhouse

A 4200 M<sup>2</sup> well rounded clubhouse featuring pools, soccer fields, greenery and parks for the community to share and enjoy.