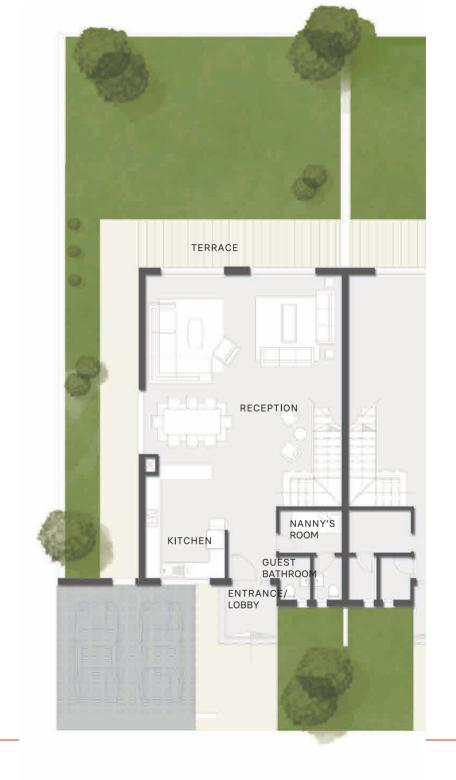

TWIN HOUSE

| RECEPTION      | 60        | M <sup>2</sup>        |
|----------------|-----------|-----------------------|
| KITCHEN        | 4.5 x 3.1 | M <sup>2</sup>        |
| GUEST TOILET   | 1.7 x 1.2 | M <sup>2</sup>        |
| NANNY'S ROOM   | 3.5 x 2.5 | M <sup>2</sup>        |
| ENTRANCE/LOBBY | 1.9 x 1.9 | <b>M</b> <sup>2</sup> |
| TOTAL          | 100.25    | M <sup>2</sup>        |