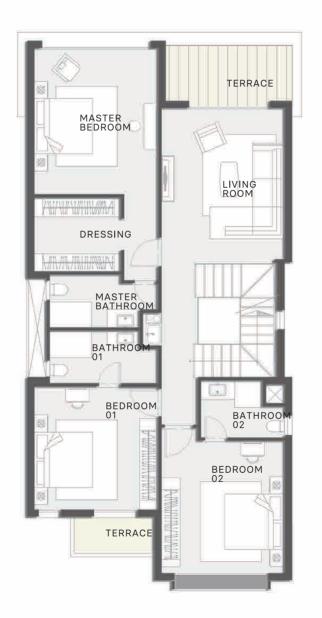

#### FIRST FLOOR

| MASTER BEDROOM  | 4 x 4.75   | M²                    |
|-----------------|------------|-----------------------|
| DRESSING        | 2.8 x 2.4  | <b>M</b> <sup>2</sup> |
| MASTER BATHROOM | 3.5 x 1.7  | <b>M</b> <sup>2</sup> |
| BEDROOM 01      | 4 x 4      | <b>M</b> <sup>2</sup> |
| BATHROOM 01     | 3.5 x 1.7  | <b>M</b> <sup>2</sup> |
| BEDROOM TERRACE | 2.6 x 1.2  | <b>M</b> <sup>2</sup> |
| BEDROOM 02      | 4.3 x 4    | <b>M</b> <sup>2</sup> |
| BATHROOM 02     | 2.7 x 1.85 | <b>M</b> <sup>2</sup> |
| LIVING ROOM     | 4 x 5      | <b>M</b> <sup>2</sup> |
| LIVING TERRACE  | 4.2 x 1.9  | <b>M</b> <sup>2</sup> |
| TOTAL AREA      | 138.25     | M <sup>2</sup>        |