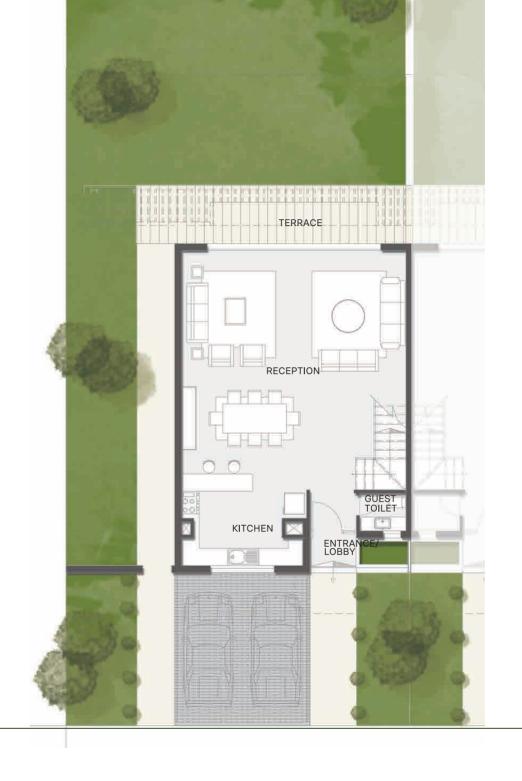

#### GROUND FLOOR

| RECEPTION      | 71        | M <sup>2</sup>        |
|----------------|-----------|-----------------------|
| KITCHEN        | 4 x 4.5   | <b>M</b> <sup>2</sup> |
| GUEST TOILET   | 2.2 x 1.5 | <b>M</b> <sup>2</sup> |
| NANNY'S ROOM   | 3.3 x 2.2 | <b>M</b> <sup>2</sup> |
| ENTRANCE/LOBBY | 1.2 x 2.3 | <b>M</b> <sup>2</sup> |
| TOTAL AREA     | 125.5     | M <sup>2</sup>        |