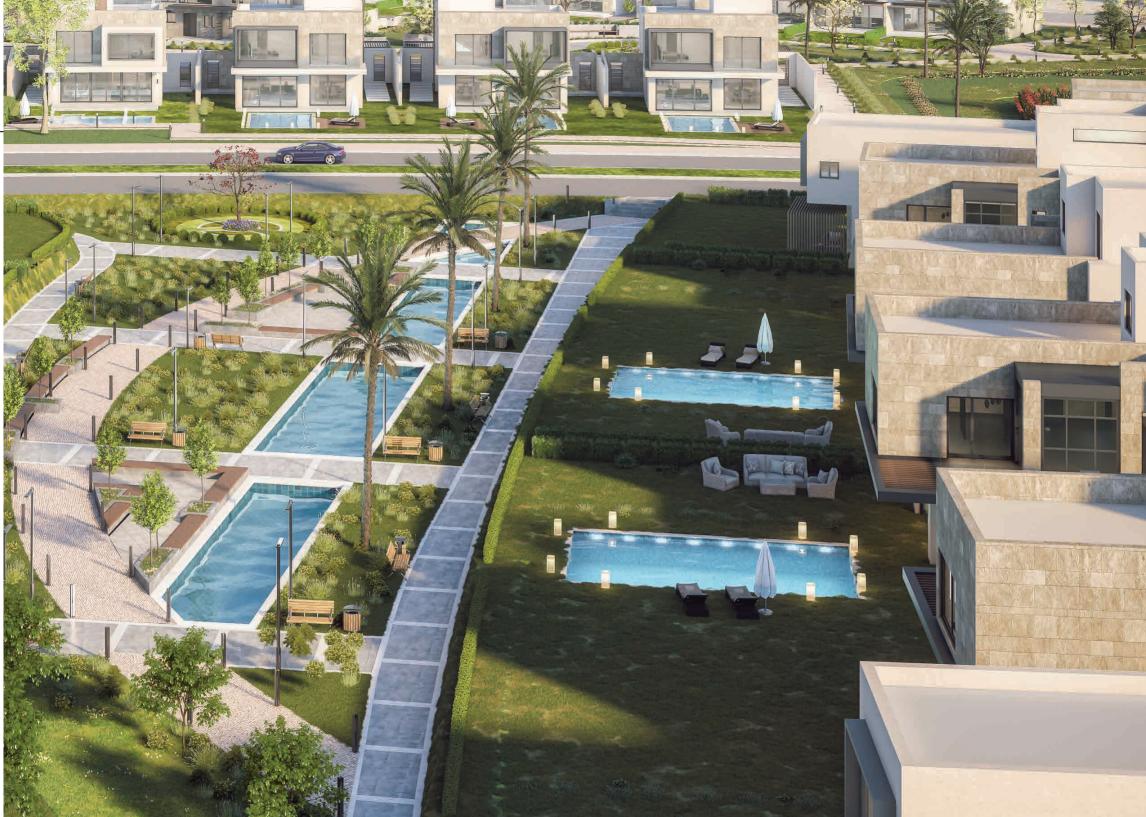

## A MASTERPLAN, LIKE NO OTHER

Right at the beginning of New Zayed, AlKarma Gates becomes your first encouter. With two main entrances AlKarma Gates allows you to directly access all the outside facilities as well as provide all the necessary services inside; a unique 4200 M² clubhouse, wide green spaces, open gym concept, water features, and park seatings on every corner.

AlKarma Gates features our exquisite wide variety of homes, tailor made for your exceptional lifestyle, featuring; our town houses, twin houses, and stand-alone villas.

# Clubhouse

A 4200 M<sup>2</sup> well rounded clubhouse featuring pools, soccer fields, greenery and parks for the community to share and enjoy.