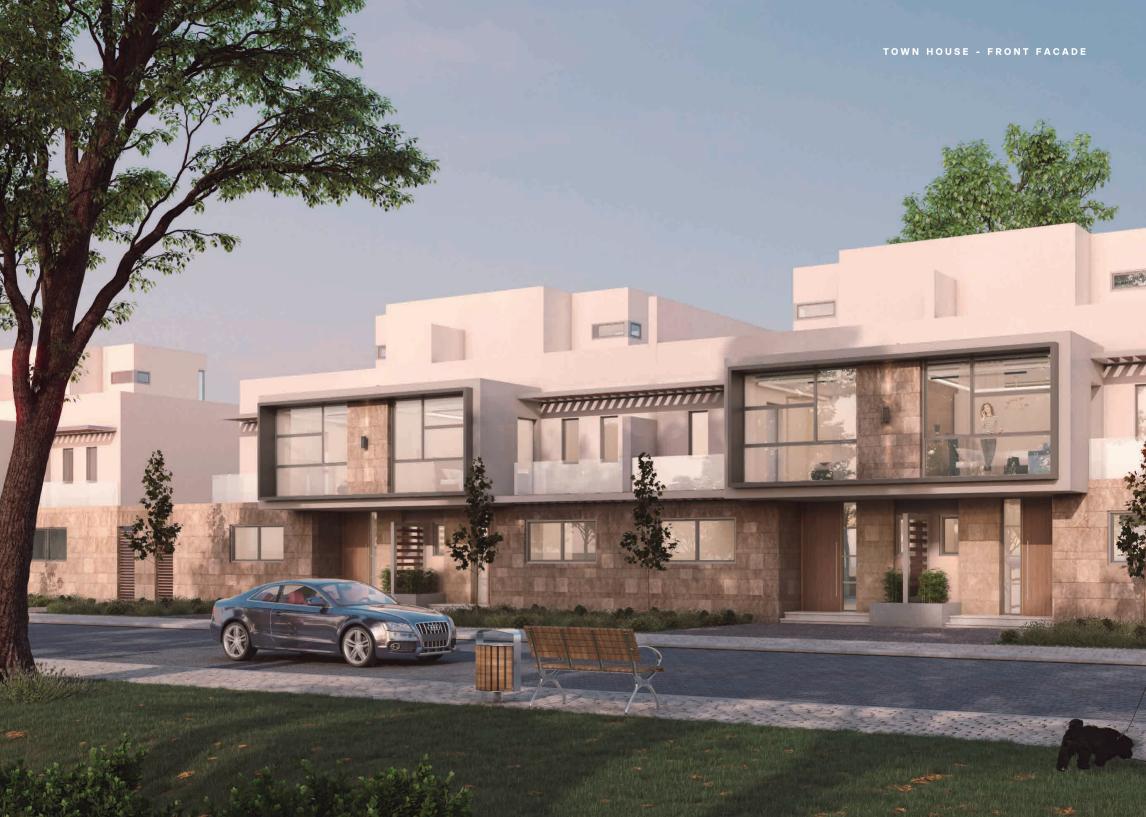

### TOWNHOUSE MIDDLE UNIT

| RECEPTION      | 58        | M <sup>2</sup>        |
|----------------|-----------|-----------------------|
| KITCHEN        | 3.7 x 4.3 | <b>M</b> <sup>2</sup> |
| GUEST TOILET   | 1.6 x 1.3 | M <sup>2</sup>        |
| ENTRANCE/LOBBY | 1.6 x 1.5 | M <sup>2</sup>        |
| TOTAL          | 87        | M <sup>2</sup>        |

### TOWNHOUSE CORNER UNIT

| RECEPTION      | 58        | M²                    |
|----------------|-----------|-----------------------|
| KITCHEN        | 3.7 x 4.3 | <b>M</b> <sup>2</sup> |
| GUEST TOILET   | 1.6 x 1.3 | <b>M</b> <sup>2</sup> |
| ENTRANCE/LOBBY | 1.6 x 1.5 | <b>M</b> <sup>2</sup> |
| TOTAL          | 88.5      | M <sup>2</sup>        |