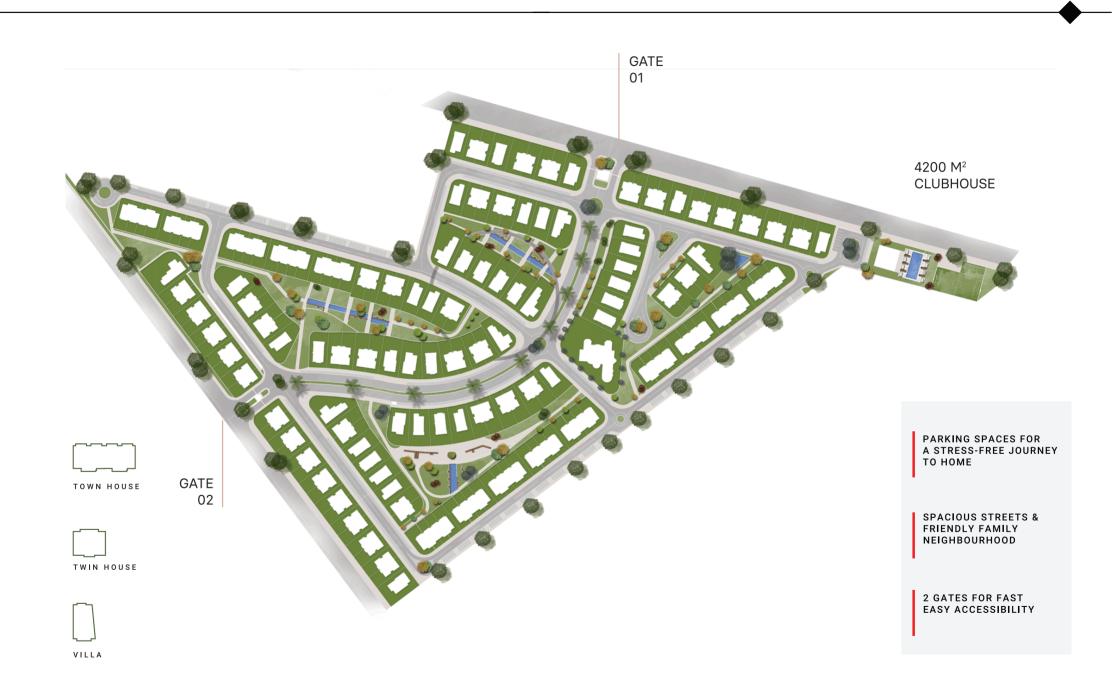

## A MASTERPLAN, LIKE NO OTHER

Right at the beginning of New Zayed, AlKarma Gates becomes your first encouter. With two main entrances AlKarma Gates allows you to directly access all the outside facilities as well as provide all the necessary services inside; a unique 4200 M² clubhouse, wide green spaces, open gym concept, water features, and park seatings on every corner.

AlKarma Gates features our exquisite wide variety of homes, tailor made for your exceptional lifestyle, featuring; our town houses, twin houses, and stand-alone villas.

### PROJECT OVERVIEW

180+

Architectural masterpieces ranging from stand-alone villas, twin houses, and town houses.

13.5%

Built-up area, designed so that every window overlooks green plains, water features & the horizon.

# 4 Parks

With open gym concept & playground areas for the entire family to revel in.

# Clubhouse

A 4200 M<sup>2</sup> well rounded clubhouse featuring pools, soccer fields, greenery and parks for the community to share and enjoy.