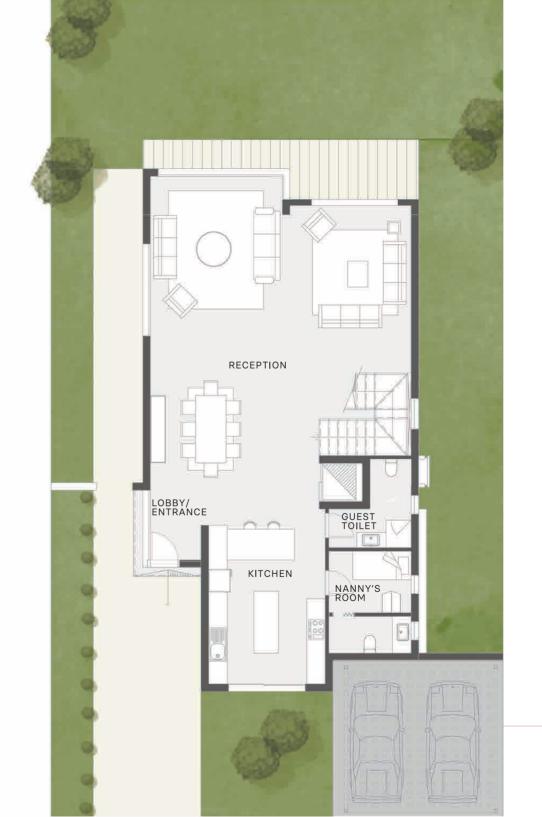

#### GROUND FLOOR

| RECEPTION      | 71        | M <sup>2</sup>        |
|----------------|-----------|-----------------------|
| KITCHEN        | 4 x 4.5   | <b>M</b> <sup>2</sup> |
| GUEST TOILET   | 2.2 x 1.5 | <b>M</b> <sup>2</sup> |
| NANNY'S ROOM   | 3.3 x 2.2 | <b>M</b> <sup>2</sup> |
| ENTRANCE/LOBBY | 1.2 x 2.3 | <b>M</b> <sup>2</sup> |
| TOTAL AREA     | 125.5     | M <sup>2</sup>        |