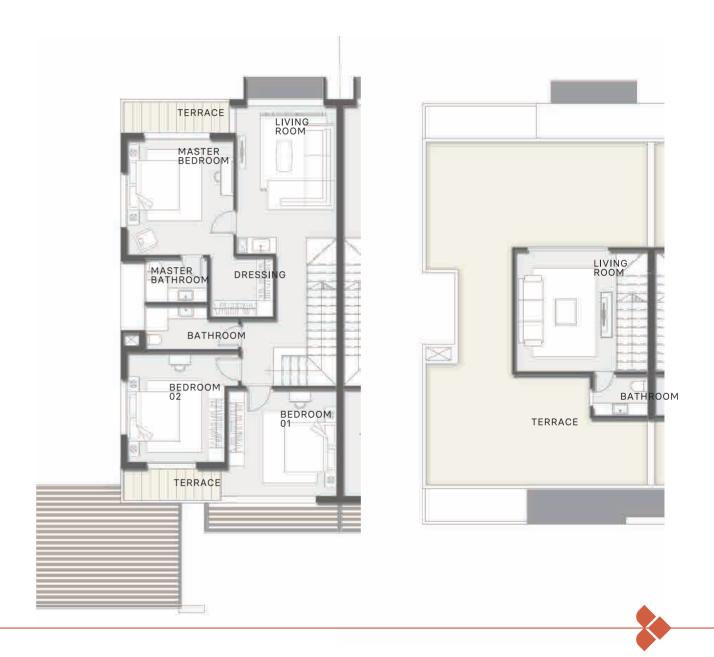

#### FIRST FLOOR

| MASTER BEDROOM  | 4 x 4.75   | M²                    |
|-----------------|------------|-----------------------|
| DRESSING        | 2.8 x 2.4  | <b>M</b> <sup>2</sup> |
| MASTER BATHROOM | 3.5 x 1.7  | <b>M</b> <sup>2</sup> |
| BEDROOM 01      | 4 x 4      | <b>M</b> <sup>2</sup> |
| BATHROOM 01     | 3.5 x 1.7  | <b>M</b> <sup>2</sup> |
| BEDROOM TERRACE | 2.6 x 1.2  | <b>M</b> <sup>2</sup> |
| BEDROOM 02      | 4.3 x 4    | <b>M</b> <sup>2</sup> |
| BATHROOM 02     | 2.7 x 1.85 | <b>M</b> <sup>2</sup> |
| LIVING ROOM     | 4 x 5      | <b>M</b> <sup>2</sup> |
| LIVING TERRACE  | 4.2 x 1.9  | <b>M</b> <sup>2</sup> |
| TOTAL AREA      | 138.25     | M <sup>2</sup>        |

#### ROOF

| TERRACE     | 8 2       | <b>M</b> <sup>2</sup> |
|-------------|-----------|-----------------------|
| LIVING ROOM | 3.3 x 4.7 | <b>M</b> <sup>2</sup> |
| BATHROOM    | 1.9 x 1.5 | <b>M</b> <sup>2</sup> |
| TOTAL AREA  | 31.25     | M <sup>2</sup>        |

#### FIRST FLOOR

| MASTER BEDROOM   | 5.55 x 4   | <b>M</b> <sup>2</sup> |
|------------------|------------|-----------------------|
| DRESSING         | 3 x 2.5    | <b>M</b> <sup>2</sup> |
| MASTER BATHROOM  | 3 x 1.85   | <b>M</b> <sup>2</sup> |
| BEDROOM 01       | 5.4 x 3.8  | <b>M</b> <sup>2</sup> |
| BATHROOM 01      | 3.75 x 1.5 | <b>M</b> <sup>2</sup> |
| BEDROOM 02       | 3.75 x 4   | <b>M</b> <sup>2</sup> |
| BATHROOM 02      | 2 x 2      | <b>M</b> <sup>2</sup> |
| TERRACE          | 2.8 x 2.6  | <b>M</b> <sup>2</sup> |
| DRESSING ROOM 02 | 2 x 1.6    | <b>M</b> <sup>2</sup> |
| LIVING ROOM      | 5.1 x 4.5  | <b>M</b> <sup>2</sup> |
| LIVING TERRACE   | 7.1 x 3.8  | <b>M</b> <sup>2</sup> |
| KITCHENETTE      | 2.25 x 2.4 | <b>M</b> <sup>2</sup> |
| TOTAL            | 163        | <b>M</b> <sup>2</sup> |

#### ROOF

| TERRACE     | 100        | M <sup>2</sup>        |
|-------------|------------|-----------------------|
| LIVING ROOM | 4 x 3.9    | <b>M</b> <sup>2</sup> |
| BATHROOM    | 1.75 x 1.3 | <b>M</b> <sup>2</sup> |
| TOTAL       | 37         | M <sup>2</sup>        |