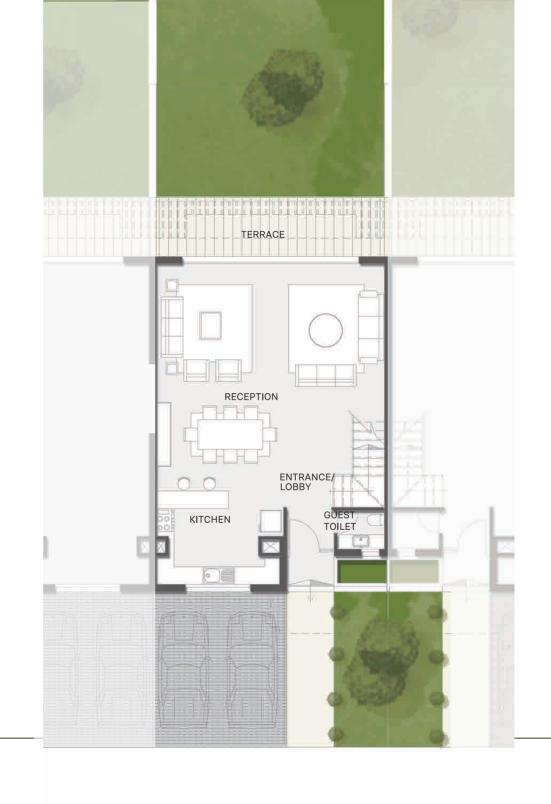

### TOWNHOUSE MIDDLE UNIT

| RECEPTION      | 58        | M <sup>2</sup>        |
|----------------|-----------|-----------------------|
| KITCHEN        | 3.7 x 4.3 | <b>M</b> <sup>2</sup> |
| GUEST TOILET   | 1.6 x 1.3 | M <sup>2</sup>        |
| ENTRANCE/LOBBY | 1.6 x 1.5 | M <sup>2</sup>        |
| TOTAL          | 87        | M <sup>2</sup>        |

### TOWNHOUSE CORNER UNIT

| RECEPTION      | 58        | M²                    |
|----------------|-----------|-----------------------|
| KITCHEN        | 3.7 x 4.3 | <b>M</b> <sup>2</sup> |
| GUEST TOILET   | 1.6 x 1.3 | <b>M</b> <sup>2</sup> |
| ENTRANCE/LOBBY | 1.6 x 1.5 | <b>M</b> <sup>2</sup> |
| TOTAL          | 88.5      | M <sup>2</sup>        |