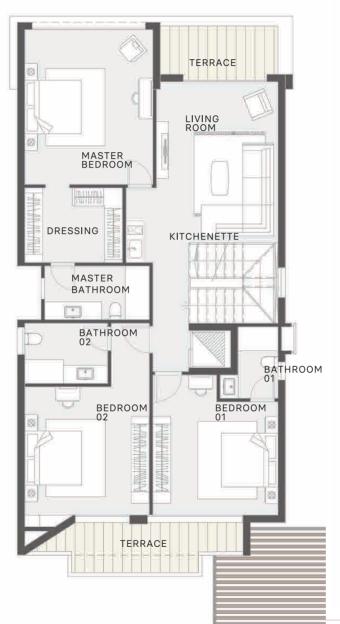

#### FIRST FLOOR

| MASTER BEDROOM  | 4 x 4.75   | M²                    |
|-----------------|------------|-----------------------|
| DRESSING        | 2.8 x 2.4  | <b>M</b> <sup>2</sup> |
| MASTER BATHROOM | 3.5 x 1.7  | <b>M</b> <sup>2</sup> |
| BEDROOM 01      | 4 x 4      | <b>M</b> <sup>2</sup> |
| BATHROOM 01     | 3.5 x 1.7  | <b>M</b> <sup>2</sup> |
| BEDROOM TERRACE | 2.6 x 1.2  | <b>M</b> <sup>2</sup> |
| BEDROOM 02      | 4.3 x 4    | <b>M</b> <sup>2</sup> |
| BATHROOM 02     | 2.7 x 1.85 | <b>M</b> <sup>2</sup> |
| LIVING ROOM     | 4 x 5      | <b>M</b> <sup>2</sup> |
| LIVING TERRACE  | 4.2 x 1.9  | <b>M</b> <sup>2</sup> |
| TOTAL AREA      | 138.25     | M <sup>2</sup>        |