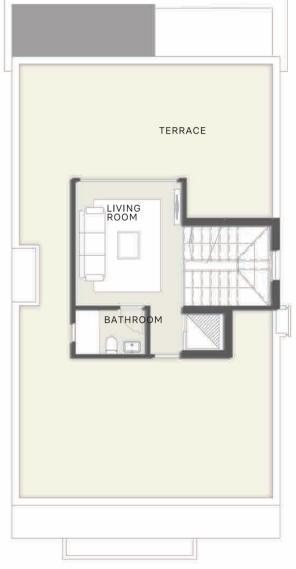

#### ROOF

| TERRACE     | 8 2       | <b>M</b> <sup>2</sup> |
|-------------|-----------|-----------------------|
| LIVING ROOM | 3.3 x 4.7 | <b>M</b> <sup>2</sup> |
| BATHROOM    | 1.9 x 1.5 | <b>M</b> <sup>2</sup> |
| TOTAL AREA  | 31.25     | M <sup>2</sup>        |