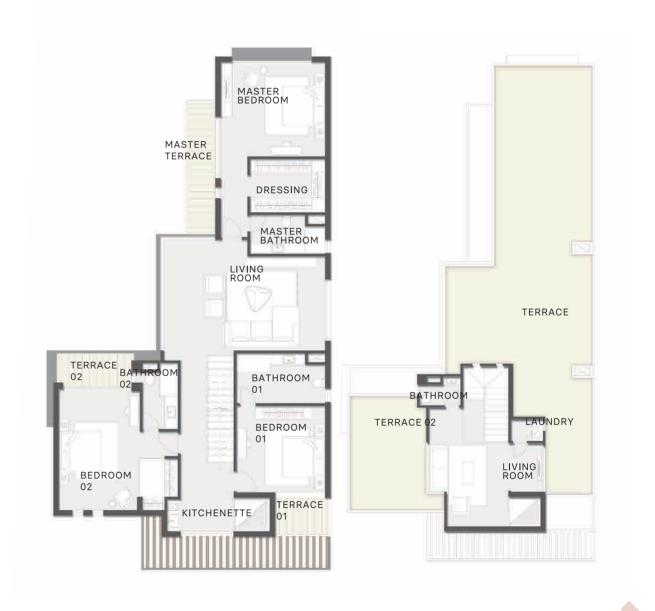

#### FIRST FLOOR

| MASTER BEDROOM  | 4 x 4.75   | M²                    |
|-----------------|------------|-----------------------|
| DRESSING        | 2.8 x 2.4  | <b>M</b> <sup>2</sup> |
| MASTER BATHROOM | 3.5 x 1.7  | <b>M</b> <sup>2</sup> |
| BEDROOM 01      | 4 x 4      | <b>M</b> <sup>2</sup> |
| BATHROOM 01     | 3.5 x 1.7  | <b>M</b> <sup>2</sup> |
| BEDROOM TERRACE | 2.6 x 1.2  | <b>M</b> <sup>2</sup> |
| BEDROOM 02      | 4.3 x 4    | <b>M</b> <sup>2</sup> |
| BATHROOM 02     | 2.7 x 1.85 | <b>M</b> <sup>2</sup> |
| LIVING ROOM     | 4 x 5      | <b>M</b> <sup>2</sup> |
| LIVING TERRACE  | 4.2 x 1.9  | <b>M</b> <sup>2</sup> |
| TOTAL AREA      | 138.25     | M <sup>2</sup>        |

#### ROOF

| TERRACE     | 8 2       | <b>M</b> <sup>2</sup> |
|-------------|-----------|-----------------------|
| LIVING ROOM | 3.3 x 4.7 | <b>M</b> <sup>2</sup> |
| BATHROOM    | 1.9 x 1.5 | <b>M</b> <sup>2</sup> |
| TOTAL AREA  | 31.25     | M <sup>2</sup>        |

#### FIRST FLOOR

| MASTER BEDROOM  | 5.1 x 4.3   | M <sup>2</sup>        |
|-----------------|-------------|-----------------------|
| DRESSING        | 3.3 x 2.4   | <b>M</b> <sup>2</sup> |
| MASTER BATHROOM | 3.5 x 1.7   | <b>M</b> <sup>2</sup> |
| BEDROOM 01      | 4.2 x 3.8   | M <sup>2</sup>        |
| BATHROOM 01     | 2.2 x 1.95  | M <sup>2</sup>        |
| MAIN TERRACE    | 1.6 x 7     | M <sup>2</sup>        |
| BEDROOM 02      | 4.1 x 4.2   | M <sup>2</sup>        |
| BATHROOM 02     | 2.8 x 1.8   | M <sup>2</sup>        |
| LIVING ROOM     | 4.8 x 4.1   | M <sup>2</sup>        |
| LIVING TERRACE  | 4.45 x 1.95 | M²                    |
| TOTAL           | 145.25      | M <sup>2</sup>        |

#### ROOF

| TERRACE     | 82.5       | <b>M</b> <sup>2</sup> |
|-------------|------------|-----------------------|
| LIVING ROOM | 3.75 x 3.6 | <b>M</b> <sup>2</sup> |
| BATHROOM    | 2.4 x 1.5  | M <sup>2</sup>        |
| TOTAL       | 33.75      | M <sup>2</sup>        |

#### FIRST FLOOR

| MASTER BEDROOM   | 5.55 x 4   | <b>M</b> <sup>2</sup> |
|------------------|------------|-----------------------|
| DRESSING         | 3 x 2.5    | <b>M</b> <sup>2</sup> |
| MASTER BATHROOM  | 3 x 1.85   | <b>M</b> <sup>2</sup> |
| BEDROOM 01       | 5.4 x 3.8  | <b>M</b> <sup>2</sup> |
| BATHROOM 01      | 3.75 x 1.5 | <b>M</b> <sup>2</sup> |
| BEDROOM 02       | 3.75 x 4   | <b>M</b> <sup>2</sup> |
| BATHROOM 02      | 2 x 2      | <b>M</b> <sup>2</sup> |
| TERRACE          | 2.8 x 2.6  | <b>M</b> <sup>2</sup> |
| DRESSING ROOM 02 | 2 x 1.6    | <b>M</b> <sup>2</sup> |
| LIVING ROOM      | 5.1 x 4.5  | <b>M</b> <sup>2</sup> |
| LIVING TERRACE   | 7.1 x 3.8  | <b>M</b> <sup>2</sup> |
| KITCHENETTE      | 2.25 x 2.4 | <b>M</b> <sup>2</sup> |
| TOTAL            | 163        | <b>M</b> <sup>2</sup> |

#### ROOF

| TERRACE     | 100        | M <sup>2</sup>        |
|-------------|------------|-----------------------|
| LIVING ROOM | 4 x 3.9    | <b>M</b> <sup>2</sup> |
| BATHROOM    | 1.75 x 1.3 | <b>M</b> <sup>2</sup> |
| TOTAL       | 37         | M <sup>2</sup>        |

| MASTER BEDROOM  | 4.7 x 4.25 | M <sup>2</sup>        |
|-----------------|------------|-----------------------|
| DRESSING        | 3.4 x 4.4  | M²                    |
| MASTER BATHROOM | 3.4 x 1.7  | <b>M</b> <sup>2</sup> |
| MASTER TERRACE  | 6.1 x 1.3  | <b>M</b> <sup>2</sup> |
| LIVING ROOM     | 5.5 x 7.25 | <b>M</b> <sup>2</sup> |
| BEDROOM 01      | 4 x 3.9    | M²                    |
| BATHROOM 01     | 4 x 2.25   | M²                    |
| TERRACE 01      | 2.4 x 1.65 | M²                    |
| BEDROOM 02      | 5.4 x 5.35 | M²                    |
| BATHROOM 02     | 3 x 1.6    | M <sup>2</sup>        |
| TERRACE 02      | 3.5 x 1.5  | M²                    |
| KITCHENETTE     | 1.4 x 3    | M <sup>2</sup>        |
| TOTAL           | 180.5      | M <sup>2</sup>        |

| TERRACE     | 96         | M <sup>2</sup>        |
|-------------|------------|-----------------------|
| LIVING ROOM | 21.25      | M <sup>2</sup>        |
| BATHROOM    | 2.1 x 1.5  | M <sup>2</sup>        |
| TERRACE 02  | 26.5       | M <sup>2</sup>        |
| LAUNDRY     | 1.1 x 1.65 | <b>M</b> <sup>2</sup> |
| TOTAL       | 41         | M <sup>2</sup>        |

178

| MASTER BEDROOM  | 4.7 x 5.25 M               | 2 |
|-----------------|----------------------------|---|
| DRESSING        | 2.5 x 3.4 M                | 2 |
| MASTER BATHROOM | 3.4 x 1.9 M                | 2 |
| MASTER TERRACE  | 8 x 1.3 M                  | 2 |
| BEDROOM 01      | 5 x 3.5 M                  | 2 |
| LIVING ROOM     | 5.5 x 3.65 M               | 2 |
| BEDROOM 02      | 5.55 x 5.35 M <sup>2</sup> | 2 |
| BATHROOM 02     | 3 x 1.6 M                  | 2 |
| TERRACE 02      | 3.5 x 1.5 M                | 2 |
| BEDROOM 03      | 3.9 x 4 M                  | 2 |
| BATHROOM 03     | 4 x 2.25 M                 | 2 |
| TERRACE 03      | 2.4 x 1.65 M               | 2 |
| KITCHENETTE     | 1.4 x 3 M <sup>2</sup>     | 2 |
| TOTAL           | 192.25 M <sup>2</sup>      | 2 |

| TERRACE     | 106        | M <sup>2</sup>        |
|-------------|------------|-----------------------|
| LIVING ROOM | 25         | M <sup>2</sup>        |
| ВАТНКООМ    | 2.1 x 1.5  | <b>M</b> <sup>2</sup> |
| TERRACE 02  | 22.7       | <b>M</b> <sup>2</sup> |
| LAUNDRY     | 1.1 x 1.65 | <b>M</b> <sup>2</sup> |
| TOTAL       | 44.5       | M <sup>2</sup>        |

| MASTER BEDROOM  | 3.9 x 4.2  | M <sup>2</sup>        |
|-----------------|------------|-----------------------|
| DRESSING        | 2.3 x 2.2  | M <sup>2</sup>        |
| MASTER BATHROOM | 2.25 x 1.6 | M <sup>2</sup>        |
| LIVING ROOM     | 3.7 x 5.4  | M <sup>2</sup>        |
| TERRACE         | 4 x 1.3    | <b>M</b> <sup>2</sup> |
| BEDROOM 01      | 4 x 4      | M <sup>2</sup>        |
| BATHROOM        | 3.4 x 1.6  | M <sup>2</sup>        |
| BEDROOM 02      | 4 x 3.9    | M <sup>2</sup>        |
| BEDROOM TERRACE | 3.7 x 1.55 | M <sup>2</sup>        |
| TOTAL           | 110        | M <sup>2</sup>        |

| TERRACE     | 6 5        | M <sup>2</sup>        |
|-------------|------------|-----------------------|
| LIVING ROOM | 4.25 x 3.5 | <b>M</b> <sup>2</sup> |
| ВАТНКООМ    | 1.9 x 1.5  | <b>M</b> <sup>2</sup> |
| TOTAL       | 26         | M <sup>2</sup>        |

| MASTER BEDROOM  | 4.1 x 4    | <b>M</b> <sup>2</sup> |
|-----------------|------------|-----------------------|
| DRESSING        | 4.5 x 2.2  | M <sup>2</sup>        |
| MASTER BATHROOM | 2.4 x 2.15 | M²                    |
| TERRACE 01      | 1.2 x 4.1  | <b>M</b> <sup>2</sup> |
| BEDROOM 01      | 3.65 x 4.2 | M <sup>2</sup>        |
| BEDROOM 02      | 3.6 x 3.6  | <b>M</b> <sup>2</sup> |
| ВАТН КООМ       | 2.4 x 2.2  | <b>M</b> <sup>2</sup> |
| TERRACE 02      | 1.3 x 4.1  | <b>M</b> <sup>2</sup> |
| TOTAL           | 9 5        | M²                    |

| TERRACE     | 5 9     | <b>M</b> <sup>2</sup> |
|-------------|---------|-----------------------|
| LIVING ROOM | 3 x 3.6 | <b>M</b> <sup>2</sup> |
| BATHROOM    | 2 x 1.5 | <b>M</b> <sup>2</sup> |
| TOTAL       | 21.5    | M <sup>2</sup>        |

| MASTER BEDROOM  | 4.1 x 4    | <b>M</b> <sup>2</sup> |
|-----------------|------------|-----------------------|
| DRESSING        | 4.5 x 2.2  | <b>M</b> <sup>2</sup> |
| MASTER BATHROOM | 2.4 x 2.15 | <b>M</b> <sup>2</sup> |
| BEDROOM 01      | 3.65 x 4.2 | M <sup>2</sup>        |
| TERRACE 01      | 1.2 x 4.1  | <b>M</b> <sup>2</sup> |
| BEDROOM 02      | 3.6 x 3.6  | <b>M</b> <sup>2</sup> |
| BATHROOM 02     | 2.4 x 2.2  | M <sup>2</sup>        |
| TERRACE 02      | 1.3 x 4.1  | <b>M</b> <sup>2</sup> |
| TOTAL           | 96.25      | <b>M</b> <sup>2</sup> |

| TERRACE     | 5 9     | <b>M</b> <sup>2</sup> |
|-------------|---------|-----------------------|
| LIVING ROOM | 3.6 x 3 | M <sup>2</sup>        |
| ВАТНКООМ    | 2 x 1.5 | <b>M</b> <sup>2</sup> |
| TOTAL       | 21.5    | M <sup>2</sup>        |