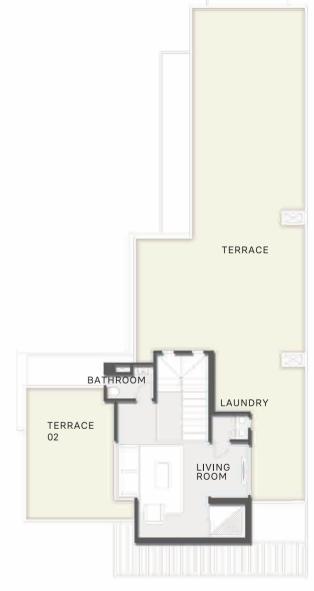

#### ROOF

| TERRACE     | 8 2       | <b>M</b> <sup>2</sup> |
|-------------|-----------|-----------------------|
| LIVING ROOM | 3.3 x 4.7 | <b>M</b> <sup>2</sup> |
| BATHROOM    | 1.9 x 1.5 | <b>M</b> <sup>2</sup> |
| TOTAL AREA  | 31.25     | M <sup>2</sup>        |