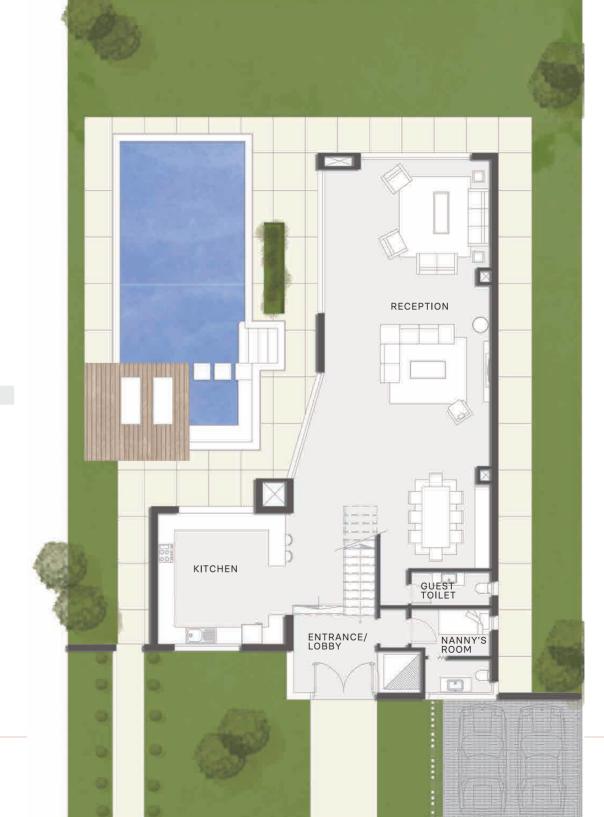

#### GROUND FLOOR

| RECEPTION      | 71        | M <sup>2</sup>        |
|----------------|-----------|-----------------------|
| KITCHEN        | 4 x 4.5   | <b>M</b> <sup>2</sup> |
| GUEST TOILET   | 2.2 x 1.5 | <b>M</b> <sup>2</sup> |
| NANNY'S ROOM   | 3.3 x 2.2 | <b>M</b> <sup>2</sup> |
| ENTRANCE/LOBBY | 1.2 x 2.3 | <b>M</b> <sup>2</sup> |
| TOTAL AREA     | 125.5     | M <sup>2</sup>        |

#### GROUND FLOOR

| RECEPTION      | 71        | M <sup>2</sup>        |
|----------------|-----------|-----------------------|
| KITCHEN        | 5 x 3.8   | <b>M</b> <sup>2</sup> |
| GUEST TOILET   | 2.7 x 2.7 | <b>M</b> <sup>2</sup> |
| NANNY'S ROOM   | 3.3 x 2.7 | <b>M</b> <sup>2</sup> |
| ENTRANCE/LOBBY | 2.1 x 1.7 | <b>M</b> <sup>2</sup> |
| TOTAL          | 135       | M <sup>2</sup>        |

#### GROUND FLOOR

| RECEPTION      | 8 0         | M <sup>2</sup>        |
|----------------|-------------|-----------------------|
| KITCHEN        | 6.3 x 3.8   | M <sup>2</sup>        |
| GUEST TOILET   | 2.3 x 1.9   | <b>M</b> <sup>2</sup> |
| NANNY'S ROOM   | 2.95 x 2.25 | M <sup>2</sup>        |
| ENTRANCE/LOBBY | 3.15 x 3.75 | M <sup>2</sup>        |
| TOTAL          | 147.25      | M <sup>2</sup>        |

| RECEPTION      | 9 4       | M <sup>2</sup>        |
|----------------|-----------|-----------------------|
| KITCHEN        | 4.7 x 4.6 | <b>M</b> <sup>2</sup> |
| GUEST TOILET   | 2.9 x 1.2 | M²                    |
| NANNY'S ROOM   | 3 x 2.9   | M²                    |
| ENTRANCE/LOBBY | 3 x 3.15  | <b>M</b> <sup>2</sup> |
| TOTAL          | 165.25    | <b>M</b> <sup>2</sup> |

VILLA 05

TOTAL

| RECEPTION      | 105.5     | M <sup>2</sup>        |
|----------------|-----------|-----------------------|
| KITCHEN        | 4.7 x 4.6 | <b>M</b> <sup>2</sup> |
| GUEST TOILET   | 2.8 x 1.2 | <b>M</b> <sup>2</sup> |
| NANNY'S ROOM   | 3 x 2.9   | <b>M</b> <sup>2</sup> |
| ENTRANCE/LOBBY | 3 x 3.15  | <b>M</b> <sup>2</sup> |
|                |           |                       |

TWIN HOUSE

| RECEPTION      | 60        | M <sup>2</sup>        |
|----------------|-----------|-----------------------|
| KITCHEN        | 4.5 x 3.1 | M <sup>2</sup>        |
| GUEST TOILET   | 1.7 x 1.2 | M <sup>2</sup>        |
| NANNY'S ROOM   | 3.5 x 2.5 | M <sup>2</sup>        |
| ENTRANCE/LOBBY | 1.9 x 1.9 | <b>M</b> <sup>2</sup> |
| TOTAL          | 100.25    | M <sup>2</sup>        |

### TOWNHOUSE MIDDLE UNIT

| RECEPTION      | 58        | M <sup>2</sup>        |
|----------------|-----------|-----------------------|
| KITCHEN        | 3.7 x 4.3 | <b>M</b> <sup>2</sup> |
| GUEST TOILET   | 1.6 x 1.3 | M <sup>2</sup>        |
| ENTRANCE/LOBBY | 1.6 x 1.5 | M <sup>2</sup>        |
| TOTAL          | 87        | M <sup>2</sup>        |

### TOWNHOUSE CORNER UNIT

| RECEPTION      | 58        | M²                    |
|----------------|-----------|-----------------------|
| KITCHEN        | 3.7 x 4.3 | <b>M</b> <sup>2</sup> |
| GUEST TOILET   | 1.6 x 1.3 | <b>M</b> <sup>2</sup> |
| ENTRANCE/LOBBY | 1.6 x 1.5 | <b>M</b> <sup>2</sup> |
| TOTAL          | 88.5      | M <sup>2</sup>        |