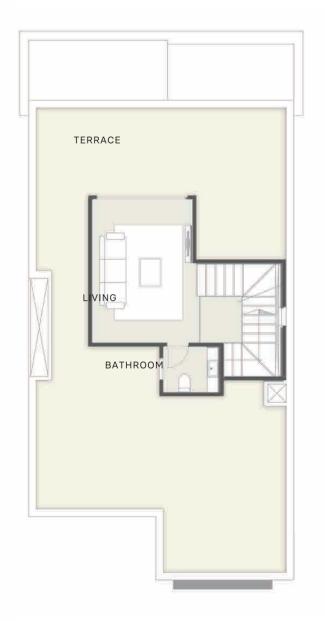

#### ROOF

| TERRACE     | 8 2       | <b>M</b> <sup>2</sup> |
|-------------|-----------|-----------------------|
| LIVING ROOM | 3.3 x 4.7 | <b>M</b> <sup>2</sup> |
| BATHROOM    | 1.9 x 1.5 | <b>M</b> <sup>2</sup> |
| TOTAL AREA  | 31.25     | M <sup>2</sup>        |

#### ROOF

| TERRACE     | 82.5       | <b>M</b> <sup>2</sup> |
|-------------|------------|-----------------------|
| LIVING ROOM | 3.75 x 3.6 | <b>M</b> <sup>2</sup> |
| BATHROOM    | 2.4 x 1.5  | M <sup>2</sup>        |
| TOTAL       | 33.75      | M <sup>2</sup>        |