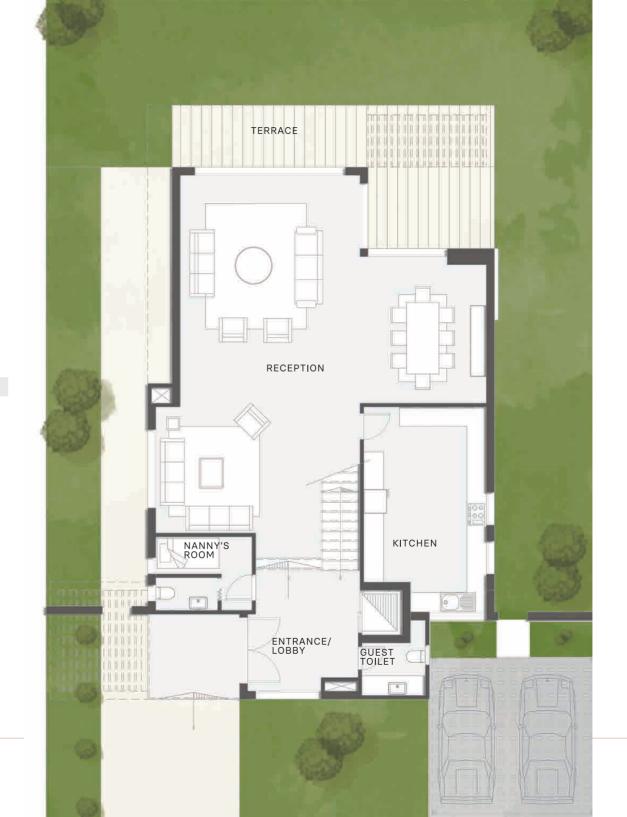

#### GROUND FLOOR

| RECEPTION      | 71        | M <sup>2</sup>        |
|----------------|-----------|-----------------------|
| KITCHEN        | 4 x 4.5   | <b>M</b> <sup>2</sup> |
| GUEST TOILET   | 2.2 x 1.5 | <b>M</b> <sup>2</sup> |
| NANNY'S ROOM   | 3.3 x 2.2 | <b>M</b> <sup>2</sup> |
| ENTRANCE/LOBBY | 1.2 x 2.3 | <b>M</b> <sup>2</sup> |
| TOTAL AREA     | 125.5     | M <sup>2</sup>        |