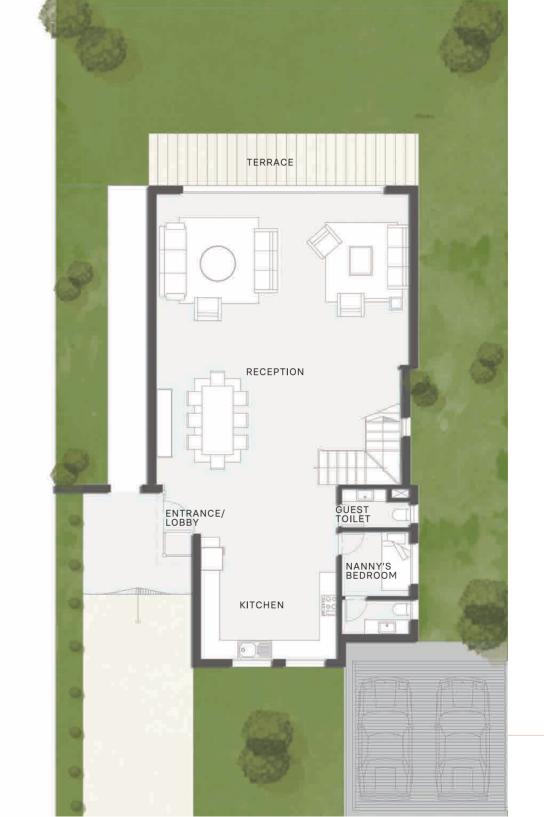

#### GROUND FLOOR

| RECEPTION      | 71        | M <sup>2</sup>        |
|----------------|-----------|-----------------------|
| KITCHEN        | 4 x 4.5   | <b>M</b> <sup>2</sup> |
| GUEST TOILET   | 2.2 x 1.5 | <b>M</b> <sup>2</sup> |
| NANNY'S ROOM   | 3.3 x 2.2 | <b>M</b> <sup>2</sup> |
| ENTRANCE/LOBBY | 1.2 x 2.3 | <b>M</b> <sup>2</sup> |
| TOTAL AREA     | 125.5     | M <sup>2</sup>        |