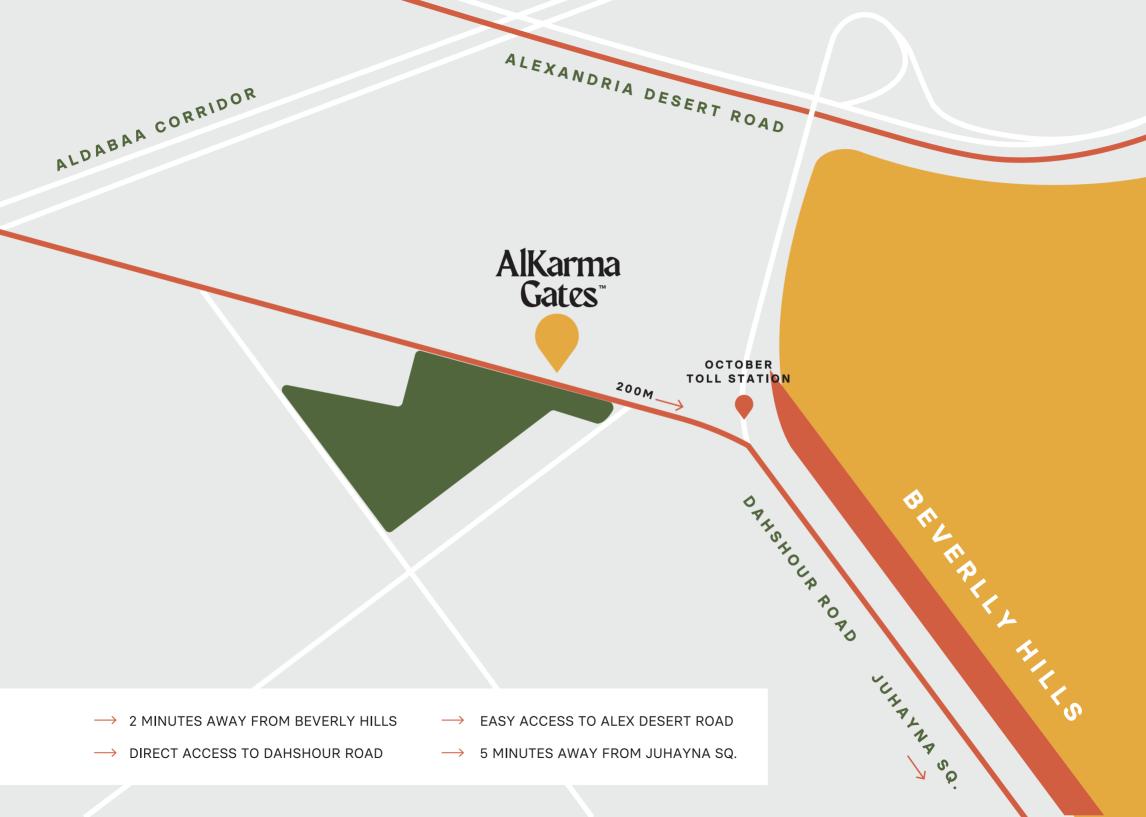

## A PRIME LOCATION

AlKarma Gates is the avant garde of the New West, it is the first premium boutique neighborhood that has accessibility for both old & new sheikh zayed.

A unique location that connects the old zayed with its livability and vitality with the new zayed with its promising aspirational future as an organic expansion of the old zayed.

Apart from being in the central point between both destinations, its located at near proximity of key strategic areas; opposite side from beverly hills 2 minutes away, 4 minutes from Alex cairo Road, 10 minutes from juhayna Square.