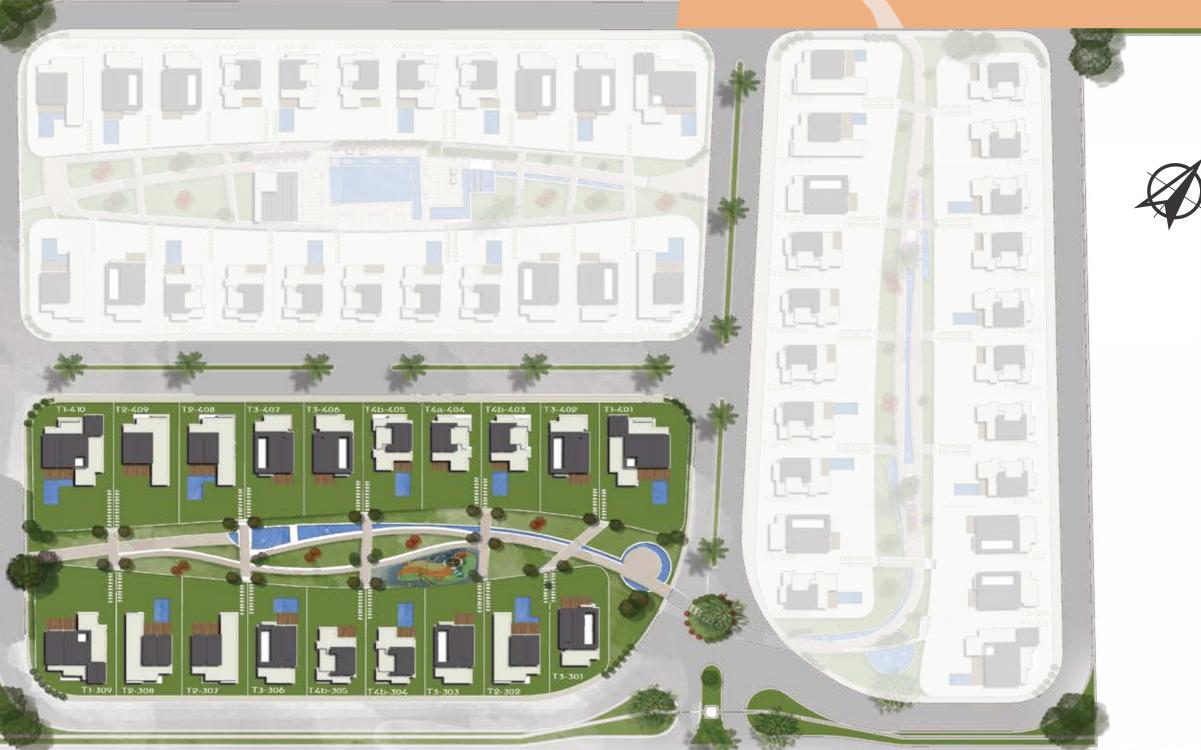

### NOVELLA MASTER PLAN

Striving to provide a true sanctuary for homeowners, we placed only 62 standalone villas spread on 20 feddans of which 85% is landscaping. This ensures that each home has vast green areas and an outdoor forest like feel. It also keeps the air clean, surroundings quiet and the mind clear.

Novella is divided into 3 parks each with a different focal function giving owners a unique experience.

Novella offers 4 standalone villas types of one-floor villas each catering to every family's different needs and requirements.

The compound also offers water features, 2 gates and wide streets making getting around a breeze.

Novella has set the bar for luxury compounds that are still intimate and real

INSIDE THE
NOVELLA PARKS
3 PARKS,
3 UNIQUE
EXPERIENCES

- 2 Gates ( 1 of them on Waslet Dahshour)
- 3 Parks
- Ring road (no villas on fences)
- All units on parks.
- Water features in every park