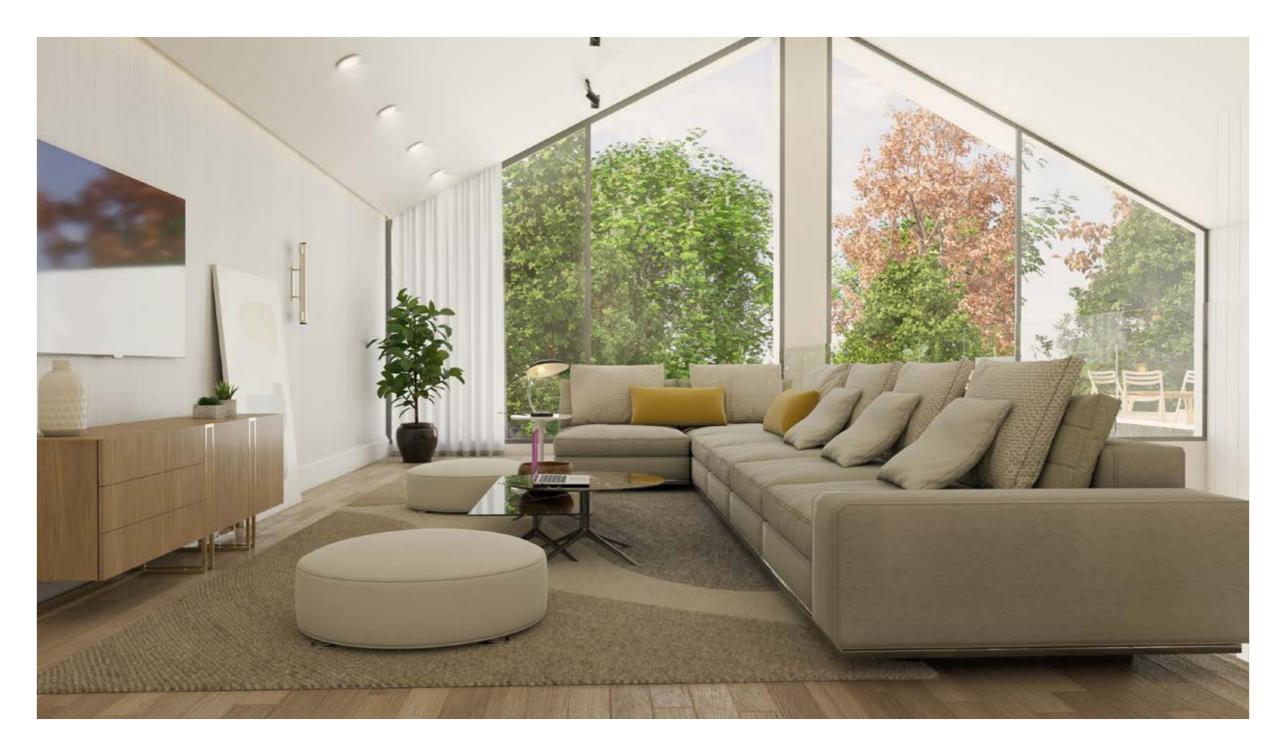

### UNMATCHED OPEN HORIZON VIEWS FROM EVERY HOME

Luxury Modern Intertwined With Nature When our design experts created Novella's one-floor homes, it came with a story.

It's of blending nature with bold contemporary designs and the highest quality materials. Every villa possesses its own of green areas, which give a real serene atmosphere. The villas boast gorgeous double height ceilings that not only bring in ample light but also exceptional openness.

The roof terrace was complimented by an indoor area and WC. The villas also have a basement where the kitchen, maid's quarter and laundry room are located. Through this design, we've created spacious homes where privacy is essential but still everything is at reach. We've made the dream of an effortless and a low maintenance villa a reality.