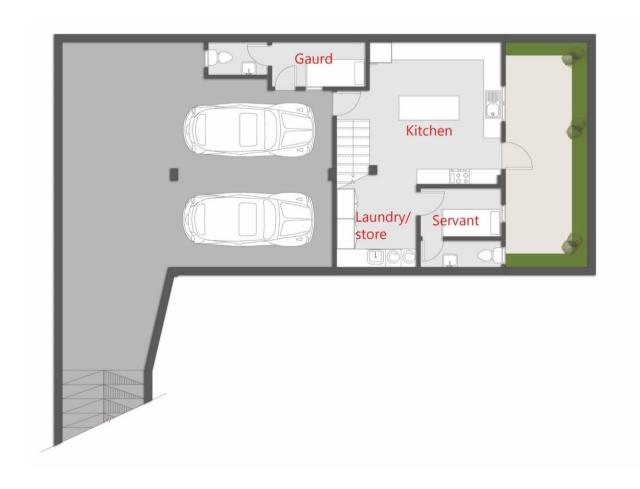

The roof terrace was complimented by an indoor area and WC. The villas also have a basement where the kitchen, maid's quarter and laundry room are located. Through this design, we've created spacious homes where privacy is essential but still everything is at reach. We've made the dream of an effortless and a low maintenance villa a reality.

## NOVELLA VILLA TYPES

We've developed 4 standalone villas to suit you and your family's needs. All villas are one-storey with double height ceilings and a basement that includes all the amenities. Also, each home has 2 parking spots and customizable amenities.

#### ROOF FLOOR 100 M<sup>2</sup>

 Living Room
 4.50\*8.15

 Toilet
 2.90\*1.85

 Kitchinette
 2.60\*2.40

ROOF TERRACE 163.50 M<sup>2</sup>

| <b>Basement Floor</b> | 106 m2    |
|-----------------------|-----------|
| kitchen               | 4.30*4.10 |
| laundry / Storage     | 6.60*2.90 |
| Maid's room           | 3.70*2.30 |
| Guard's room          | 3.60*3.30 |
| Parking               | 5.50*5.00 |
| Parking store         | 2.60*1.20 |