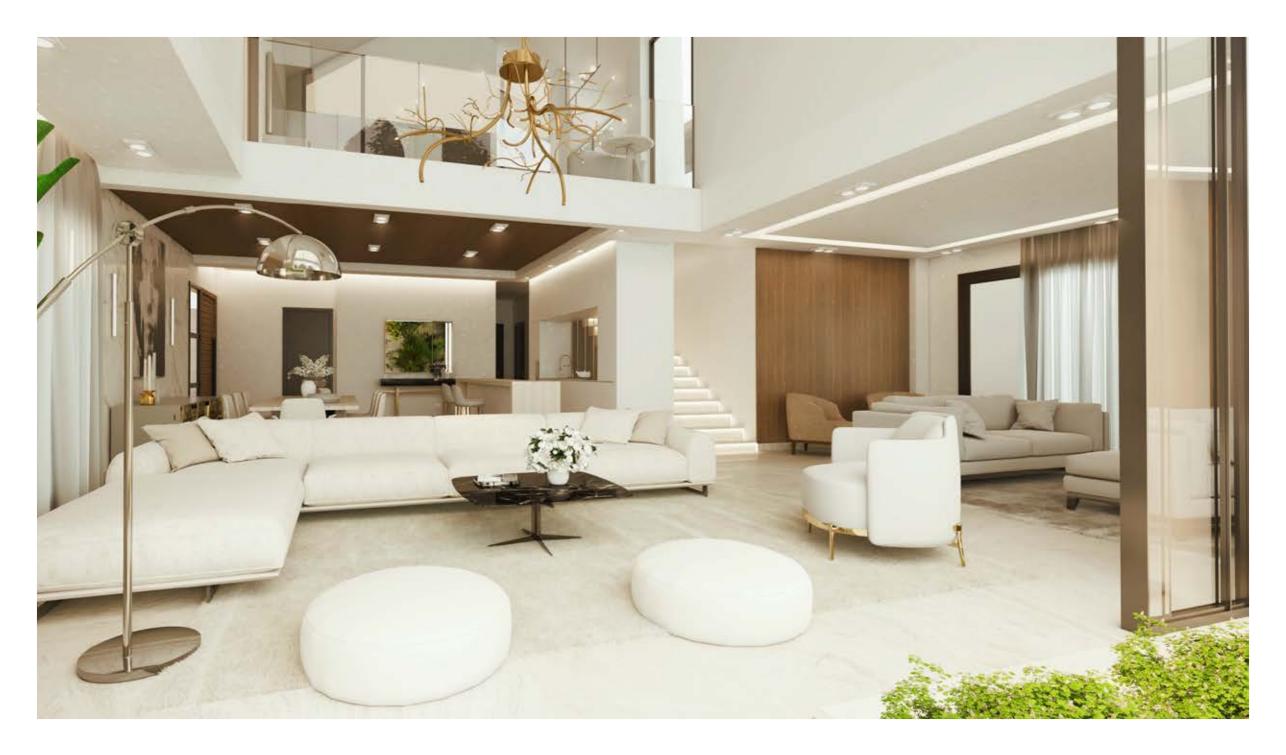

### UNMATCHED OPEN HORIZON VIEWS FROM EVERY HOME

Luxury Modern Intertwined With Nature When our design experts created Novella's one-floor homes, it came with a story.

It's of blending nature with bold contemporary designs and the highest quality materials. Every villa possesses its own of green areas, which give a real serene atmosphere. The villas boast gorgeous double height ceilings that not only bring in ample light but also exceptional openness.