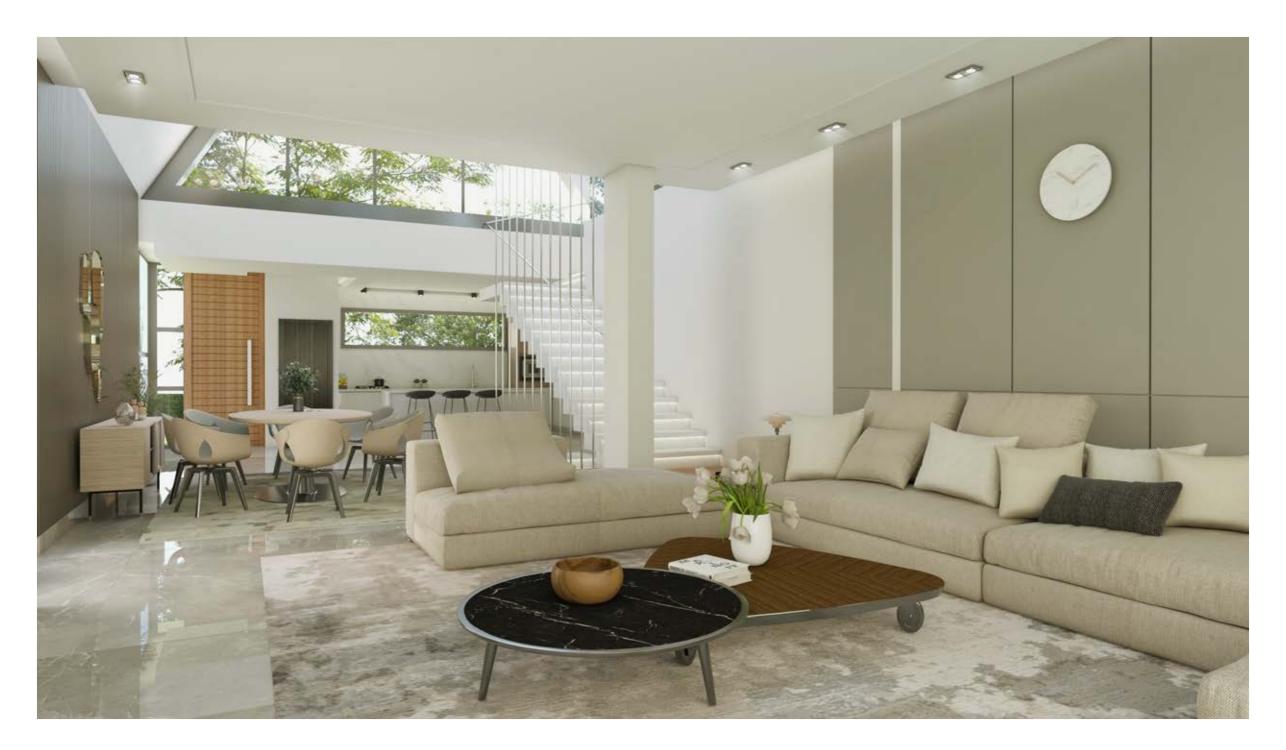

### UNMATCHED OPEN HORIZON VIEWS FROM EVERY HOME

Luxury Modern Intertwined With Nature When our design experts created Novella's one-floor homes, it came with a story.

It's of blending nature with bold contemporary designs and the highest quality materials. Every villa possesses its own of green areas, which give a real serene atmosphere. The villas boast gorgeous double height ceilings that not only bring in ample light but also exceptional openness.

The roof terrace was complimented by an indoor area and WC. The villas also have a basement where the kitchen, maid's quarter and laundry room are located. Through this design, we've created spacious homes where privacy is essential but still everything is at reach. We've made the dream of an effortless and a low maintenance villa a reality.