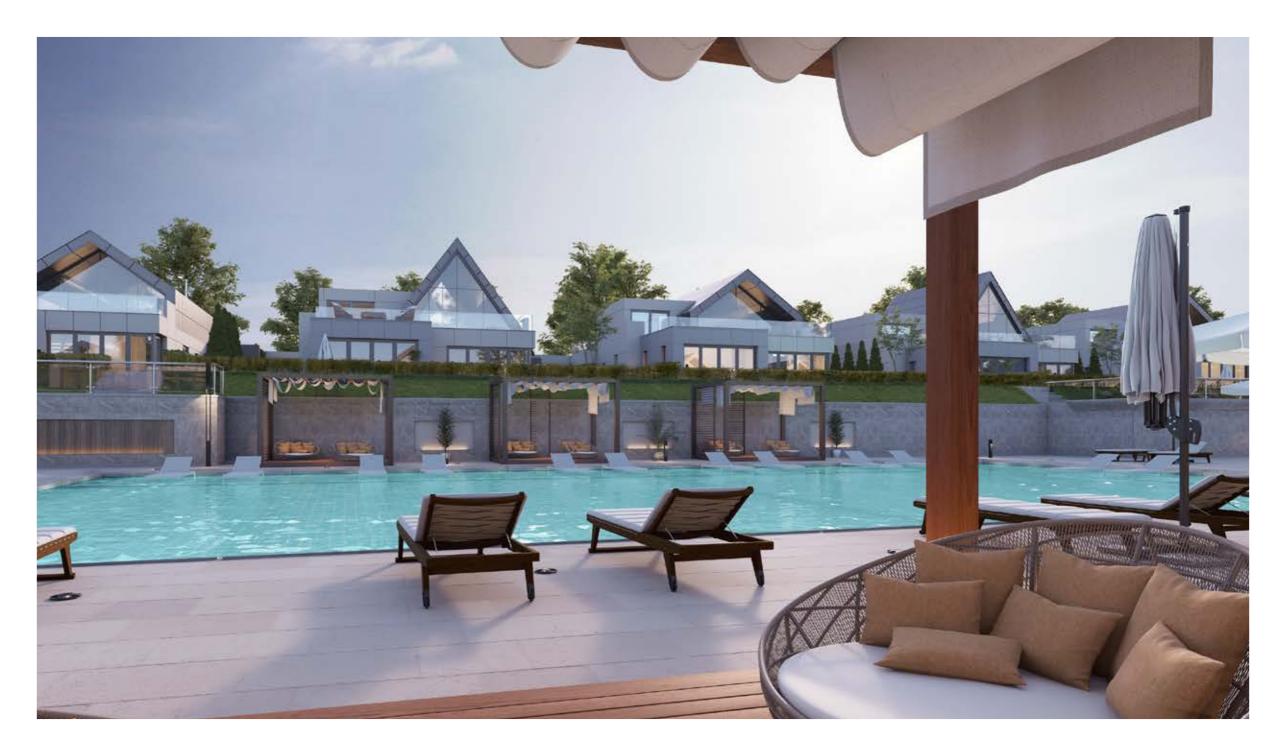

#### **CHILL PARK**

- → HALF OLYMPIC POOL
- → OPEN AIR RETAURANT

### RECONNECT AND RELISH THE MOMENTS

Chill park is the place where you reconnect with yourself and others. It holds the gathering up that sits on 2,000 meters. Complete with a 12x25 infinity pool that is 3-4 meters lower than surrounding homes, which guarantees privacy for all. Taking a swim and relaxing by the pool will be one of your daily pleasures.

We created the gathering up area with social connections at the center. Creating a space where stories are shared and moments are cherished.