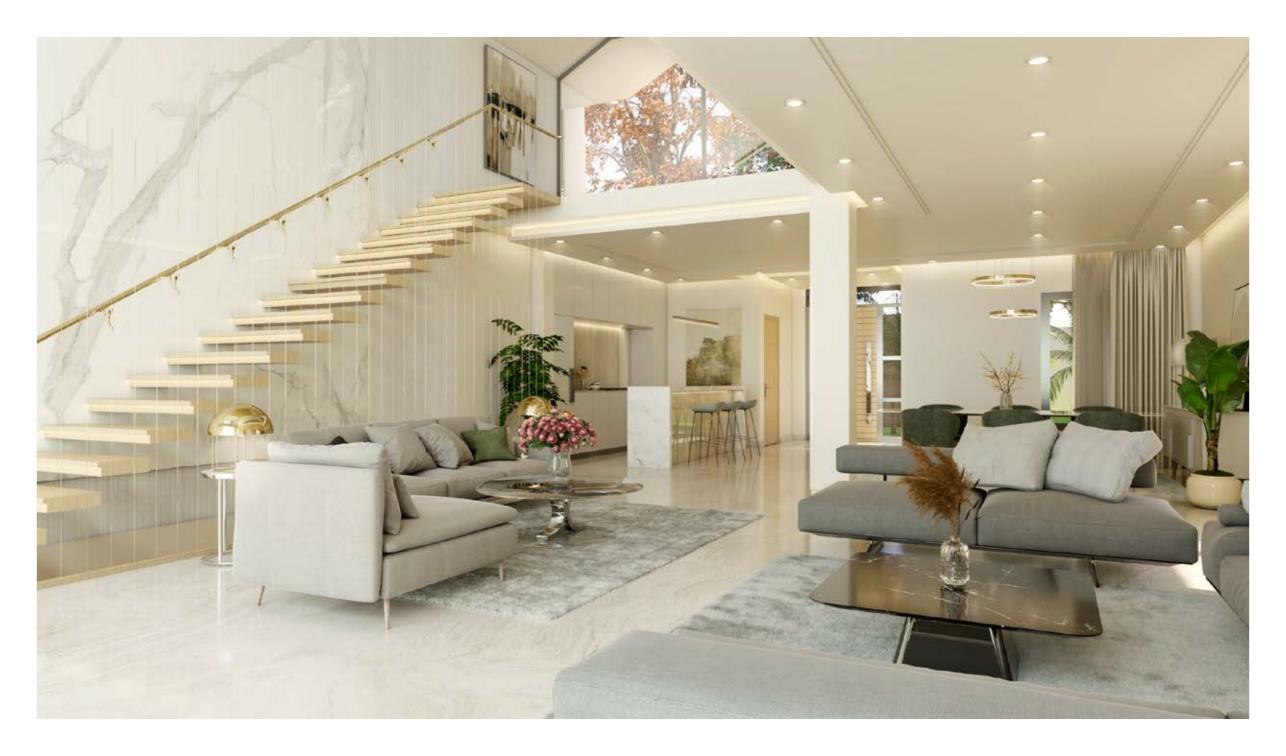

### UNMATCHED OPEN HORIZON VIEWS FROM EVERY HOME

Luxury Modern Intertwined With Nature When our design experts created Novella's one-floor homes, it came with a story.

It's of blending nature with bold contemporary designs and the highest quality materials. Every villa possesses its own of green areas, which give a real serene atmosphere. The villas boast gorgeous double height ceilings that not only bring in ample light but also exceptional openness.

The roof terrace was complimented by an indoor area and WC. The villas also have a basement where the kitchen, maid's quarter and laundry room are located. Through this design, we've created spacious homes where privacy is essential but still everything is at reach. We've made the dream of an effortless and a low maintenance villa a reality.