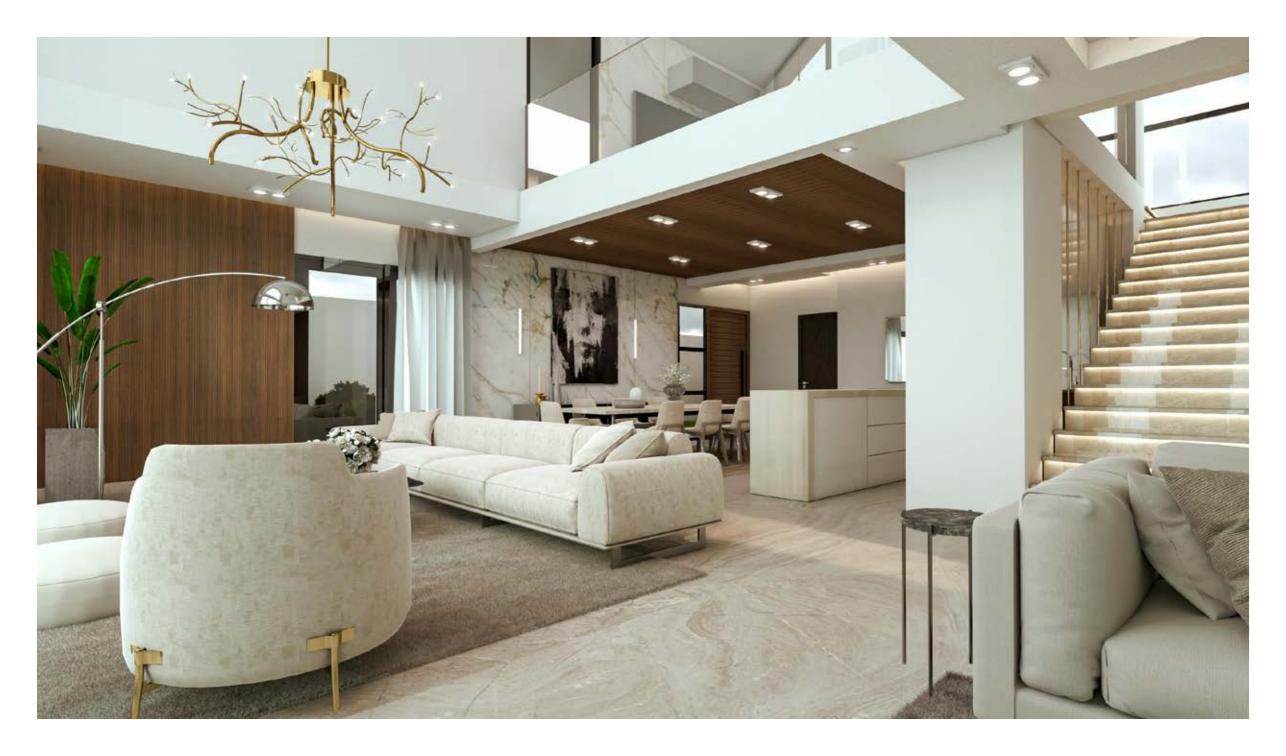

#### NOVELLA VILLA DESIGN

### UNMATCHED OPEN HORIZON VIEWS FROM EVERY HOME

Luxury Modern Intertwined With Nature When our design experts created Novella's one-floor homes, it came with a story.

It's of blending nature with bold contemporary designs and the highest quality materials. Every villa possesses its own of green areas, which give a real serene atmosphere. The villas boast gorgeous double height ceilings that not only bring in ample light but also exceptional openness.

The roof terrace was complimented by an indoor area and WC. The villas also have a basement where the kitchen, maid's quarter and laundry room are located. Through this design, we've created spacious homes where privacy is essential but still everything is at reach. We've made the dream of an effortless and a low maintenance villa a reality.