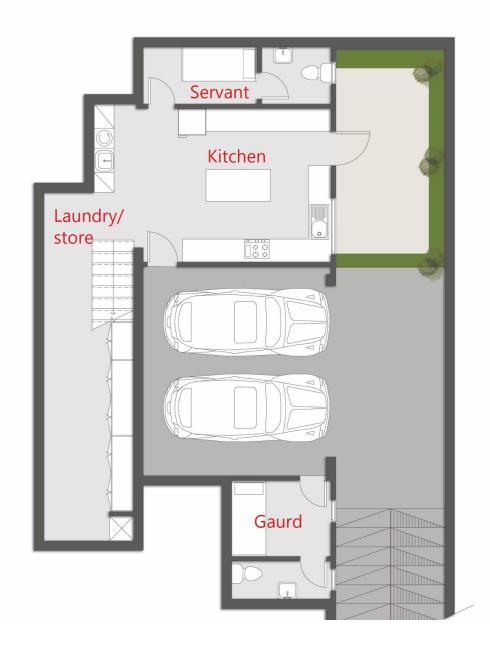

The roof terrace was complimented by an indoor area and WC. The villas also have a basement where the kitchen, maid's quarter and laundry room are located. Through this design, we've created spacious homes where privacy is essential but still everything is at reach. We've made the dream of an effortless and a low maintenance villa a reality.

## NOVELLA VILLA TYPES

We've developed 4 standalone villas to suit you and your family's needs. All villas are one-storey with double height ceilings and a basement that includes all the amenities. Also, each home has 2 parking spots and customizable amenities.