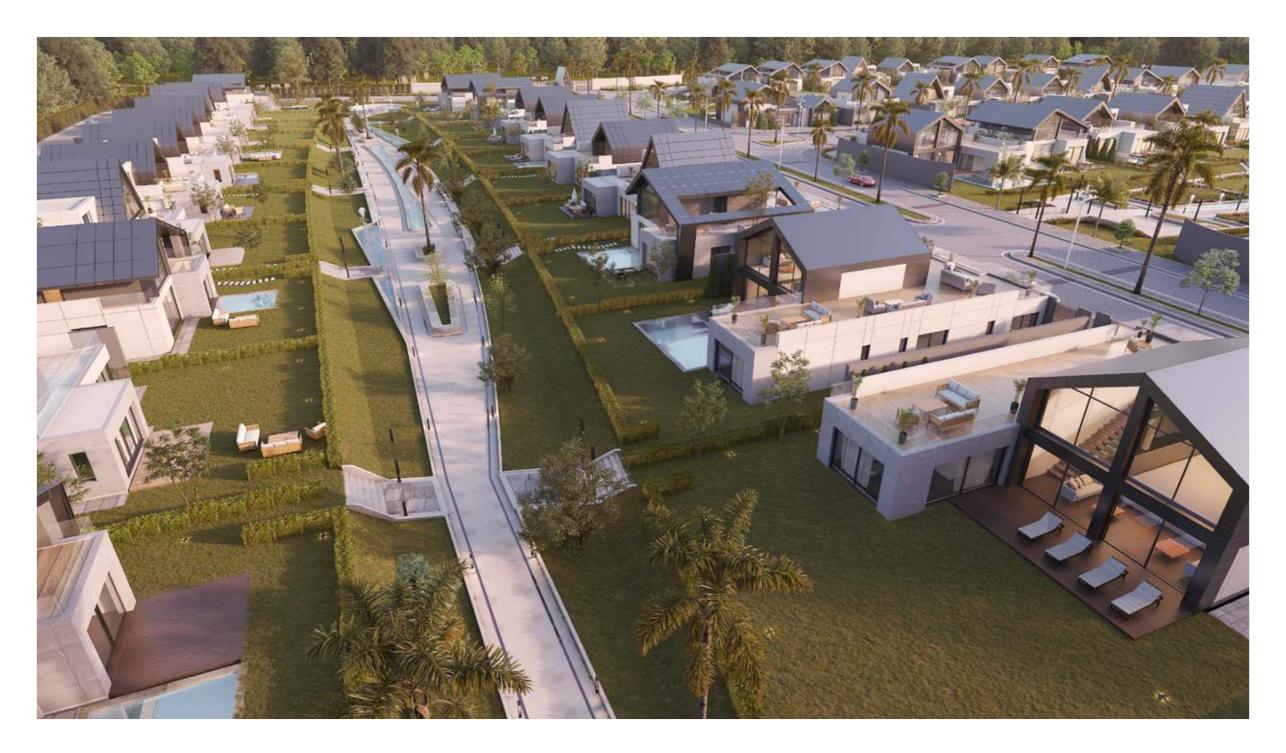

### NOVELLA MASTER PLAN

Striving to provide a true sanctuary for homeowners, we placed only 62 standalone villas spread on 20 feddans of which 85% is landscaping. This ensures that each home has vast green areas and an outdoor forest like feel. It also keeps the air clean, surroundings quiet and the mind clear.

The compound also offers water features, 2 gates and wide streets making getting around a breeze.

Novella has set the bar for luxury compounds that are still intimate and real

INSIDE THE
NOVELLA PARKS
3 PARKS,
3 UNIQUE
EXPERIENCES

- 2 Gates ( 1 of them on Waslet Dahshour)
- 3 Parks
- Ring road (no villas on fences)
- All units on parks.
- Water features in every park