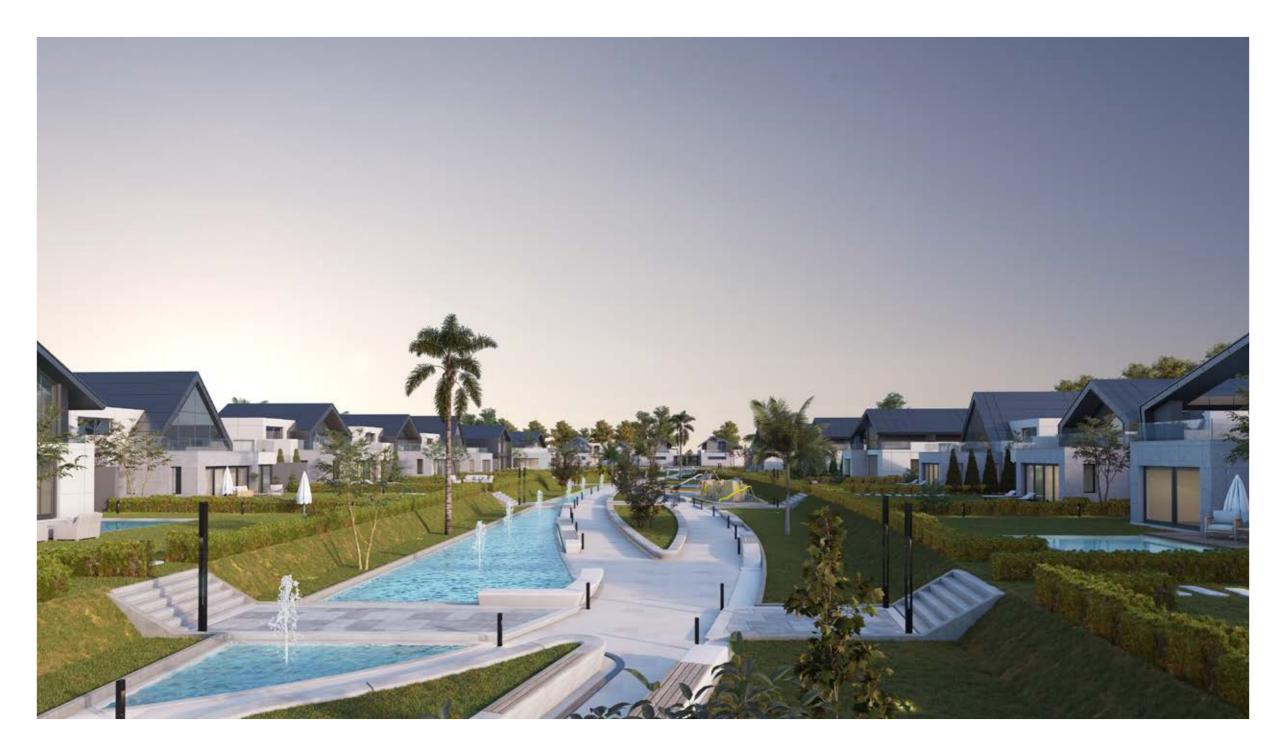

### NOVELLA MASTER PLAN

Striving to provide a true sanctuary for homeowners, we placed only 62 standalone villas spread on 20 feddans of which 85% is landscaping. This ensures that each home has vast green areas and an outdoor forest like feel. It also keeps the air clean, surroundings quiet and the mind clear.

The compound also offers water features, 2 gates and wide streets making getting around a breeze.

Novella has set the bar for luxury compounds that are still intimate and real

INSIDE THE
NOVELLA PARKS
3 PARKS,
3 UNIQUE
EXPERIENCES

- 2 Gates ( 1 of them on Waslet Dahshour)
- 3 Parks
- Ring road (no villas on fences)
- All units on parks.
- Water features in every park