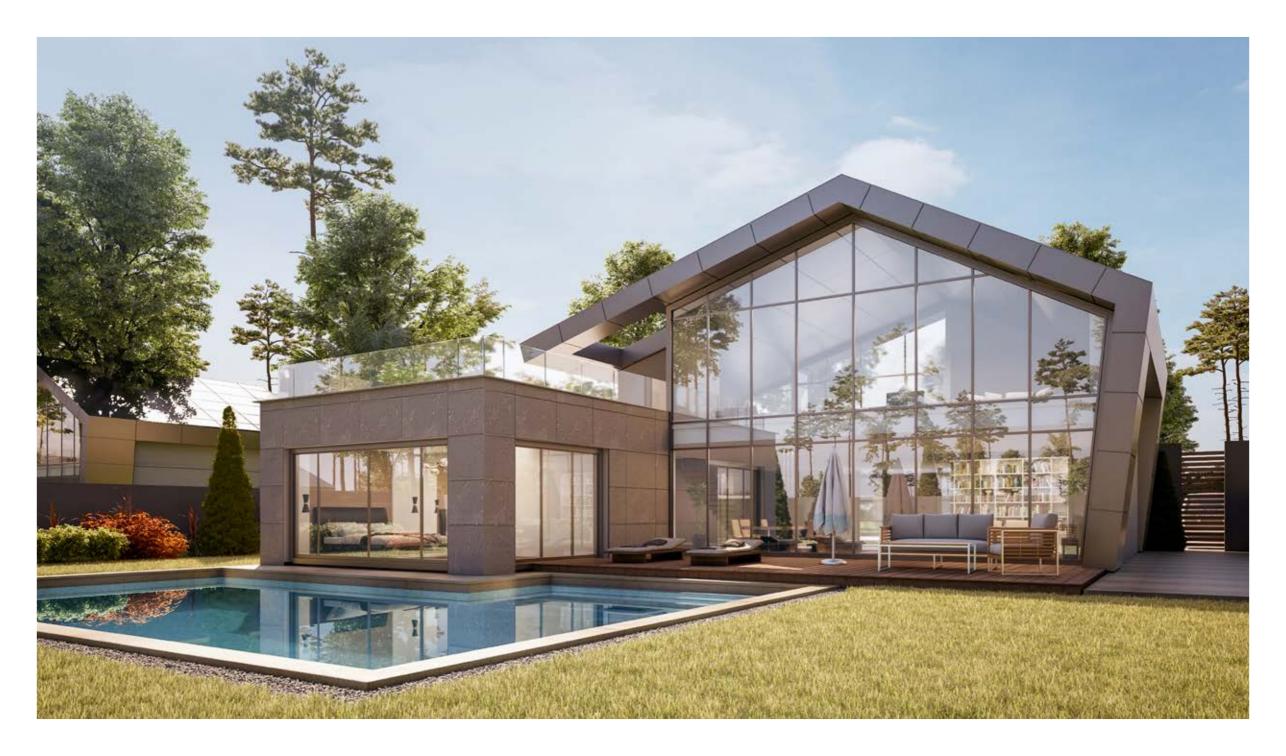

### UNMATCHED OPEN HORIZON VIEWS FROM EVERY HOME

Luxury Modern Intertwined With Nature When our design experts created Novella's one-floor homes, it came with a story.

It's of blending nature with bold contemporary designs and the highest quality materials. Every villa possesses its own of green areas, which give a real serene atmosphere. The villas boast gorgeous double height ceilings that not only bring in ample light but also exceptional openness.

The roof terrace was complimented by an indoor area and WC. The villas also have a basement where the kitchen, maid's quarter and laundry room are located. Through this design, we've created spacious homes where privacy is essential but still everything is at reach. We've made the dream of an effortless and a low maintenance villa a reality.

The rewards of one-storey home living are countless. By exclusively offering one-storey homes, we have gifted you spectacular open views and peace of mind all within a cozy community.