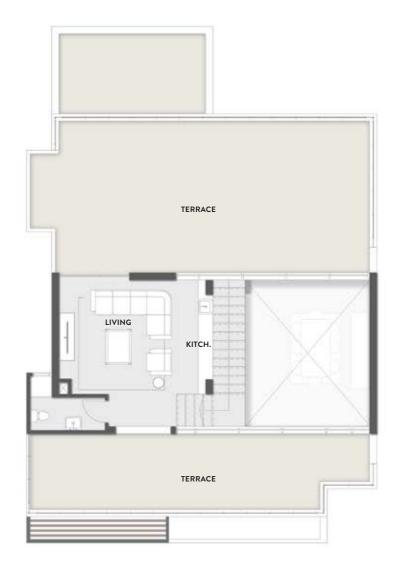

The roof terrace was complimented by an indoor area and WC. The villas also have a basement where the kitchen, maid's quarter and laundry room are located. Through this design, we've created spacious homes where privacy is essential but still everything is at reach. We've made the dream of an effortless and a low maintenance villa a reality.

#### ROOF FLOOR 100 M<sup>2</sup>

 Living Room
 4.50\*8.15

 Toilet
 2.90\*1.85

 Kitchinette
 2.60\*2.40

ROOF TERRACE 163.50 M<sup>2</sup>

| <b>Basement Floor</b> | 106 m2    |
|-----------------------|-----------|
| kitchen               | 4.30*4.10 |
| laundry / Storage     | 6.60*2.90 |
| Maid's room           | 3.70*2.30 |
| Guard's room          | 3.60*3.30 |
| Parking               | 5.50*5.00 |
| Parking store         | 2.60*1.20 |

ROOF FLOOR **76.50** M<sup>2</sup>

Living Room 4.15\*6.65
Toilet 2.20\*1.40

ROOF TERRACE 157.50 M<sup>2</sup>

| <b>Basement Floor</b> | 101.0 m2  |
|-----------------------|-----------|
| kitchen               | 6.30*4.00 |
| Laundry / Storage     | 7.90*2.40 |
| Maid's room           | 5.00*1.50 |
| Guard's room          | 3.10*2.60 |
| Parking               | 5.50*5.00 |

ROOF FLOOR **61.50** M<sup>2</sup>

Living Room 4.90\*4.80 Toilet 2.25\*1.35

ROOF TERRACE 143.50 M<sup>2</sup>

| <b>Basement Floor</b> | 95.0 m2   |
|-----------------------|-----------|
| kitchen               | 4.40*4.00 |
| Laundry / Storage     | 3.10*1.40 |
| Maid's room           | 2.70*2.60 |
| Guard's room          | 3.20*2.50 |
| Parking               | 35 m2     |

### **TYPE 4** - A/B

ROOF FLOOR 64.00 M<sup>2</sup>

Living Room 5.30\*5.00 Toilet 2.60\*1.90

ROOF TERRACE 118.50 M<sup>2</sup>

| <b>Basement Floor</b> | 89.0 m2   |
|-----------------------|-----------|
| kitchen               | 5.50*4.70 |
| Laundry / Storage     | 2.80*2.70 |
| Maid's room           | 2.70*2.60 |
| Guard's room          | 5.30*1.50 |
| Parking               | 6.30*5.40 |