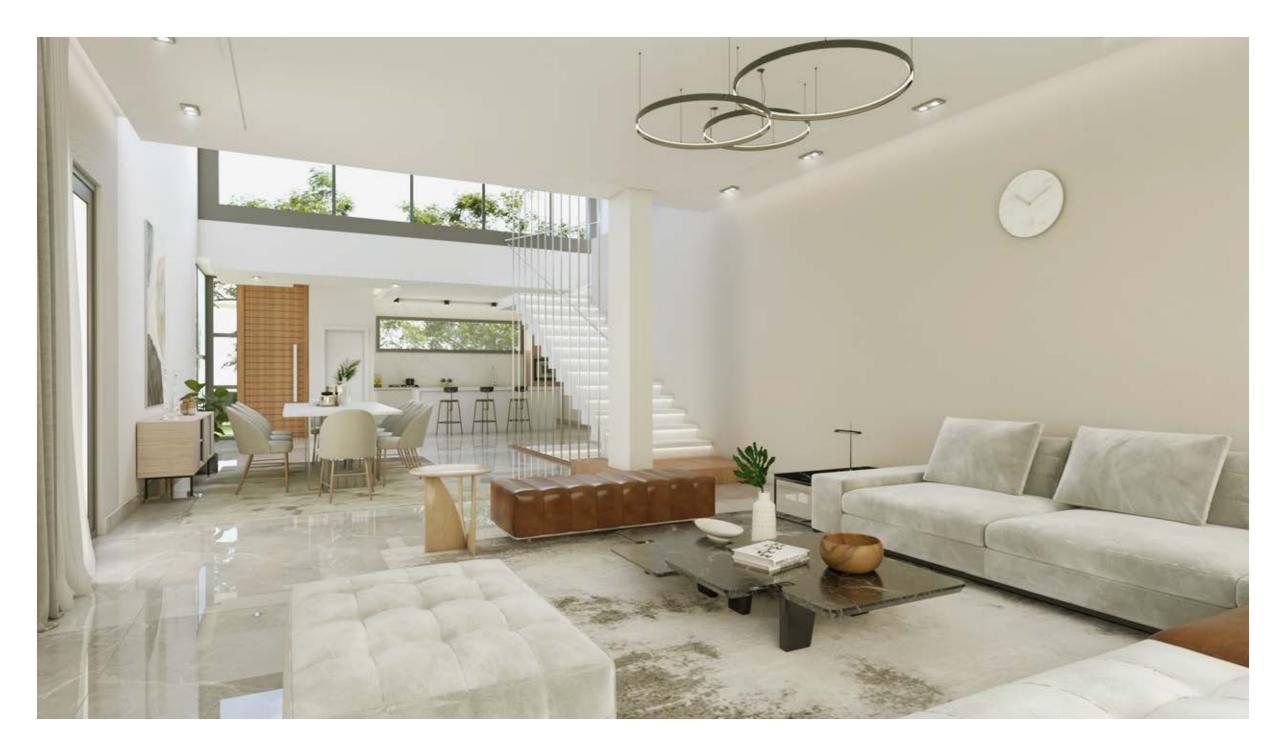

### UNMATCHED OPEN HORIZON VIEWS FROM EVERY HOME

Luxury Modern Intertwined With Nature When our design experts created Novella's one-floor homes, it came with a story.

It's of blending nature with bold contemporary designs and the highest quality materials. Every villa possesses its own of green areas, which give a real serene atmosphere. The villas boast gorgeous double height ceilings that not only bring in ample light but also exceptional openness.

The roof terrace was complimented by an indoor area and WC. The villas also have a basement where the kitchen, maid's quarter and laundry room are located. Through this design, we've created spacious homes where privacy is essential but still everything is at reach. We've made the dream of an effortless and a low maintenance villa a reality.