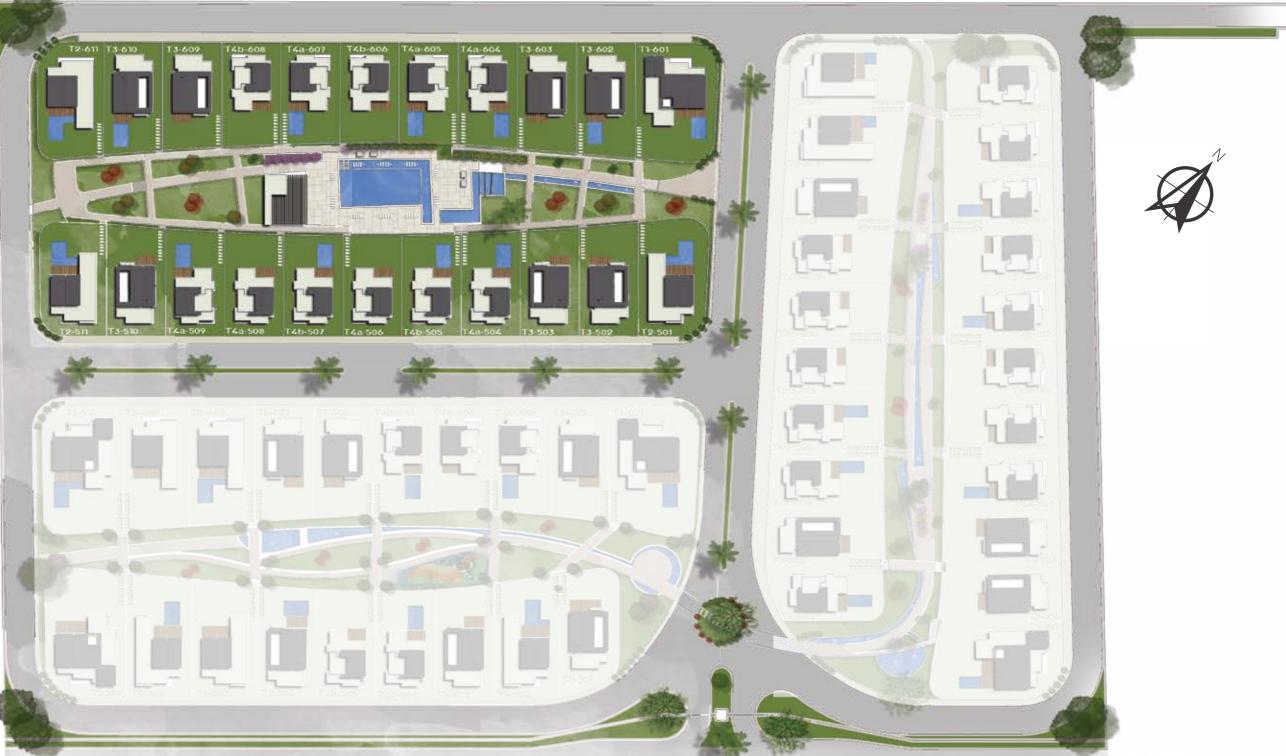

### NOVELLA MASTER PLAN

Striving to provide a true sanctuary for homeowners, we placed only 62 standalone villas spread on 20 feddans of which 85% is landscaping. This ensures that each home has vast green areas and an outdoor forest like feel. It also keeps the air clean, surroundings quiet and the mind clear.

Novella is divided into 3 parks each with a different focal function giving owners a unique experience.

Novella offers 4 standalone villas types of one-floor villas each catering to every family's different needs and requirements.

The compound also offers water features, 2 gates and wide streets making getting around a breeze.

Novella has set the bar for luxury compounds that are still intimate and real

INSIDE THE
NOVELLA PARKS
3 PARKS,
3 UNIQUE
EXPERIENCES

- 2 Gates ( 1 of them on Waslet Dahshour)
- 3 Parks
- Ring road (no villas on fences)
- All units on parks.
- Water features in every park