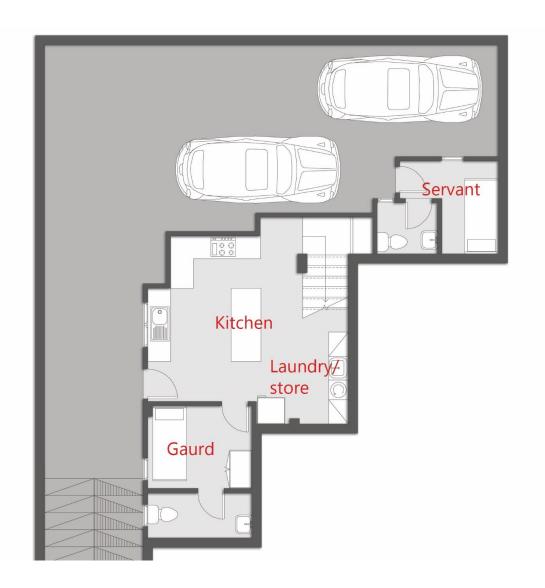

The roof terrace was complimented by an indoor area and WC. The villas also have a basement where the kitchen, maid's quarter and laundry room are located. Through this design, we've created spacious homes where privacy is essential but still everything is at reach. We've made the dream of an effortless and a low maintenance villa a reality.

#### ROOF FLOOR 100 M<sup>2</sup>

 Living Room
 4.50\*8.15

 Toilet
 2.90\*1.85

 Kitchinette
 2.60\*2.40

ROOF TERRACE 163.50 M<sup>2</sup>

| <b>Basement Floor</b> | 106 m2    |
|-----------------------|-----------|
| kitchen               | 4.30*4.10 |
| laundry / Storage     | 6.60*2.90 |
| Maid's room           | 3.70*2.30 |
| Guard's room          | 3.60*3.30 |
| Parking               | 5.50*5.00 |
| Parking store         | 2.60*1.20 |