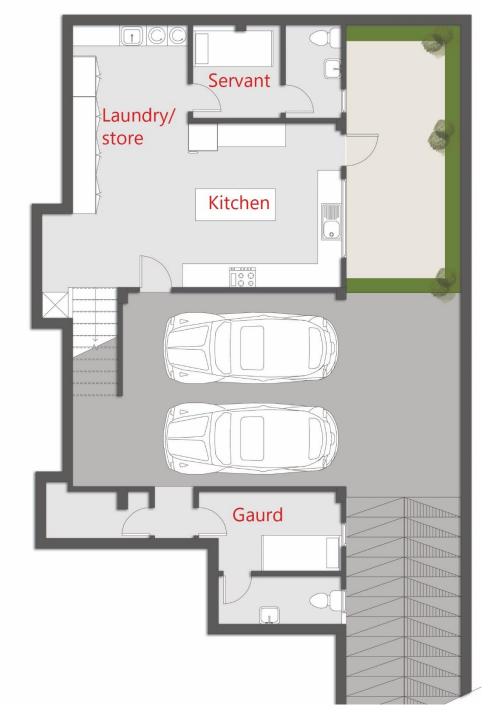

The roof terrace was complimented by an indoor area and WC. The villas also have a basement where the kitchen, maid's quarter and laundry room are located. Through this design, we've created spacious homes where privacy is essential but still everything is at reach. We've made the dream of an effortless and a low maintenance villa a reality.