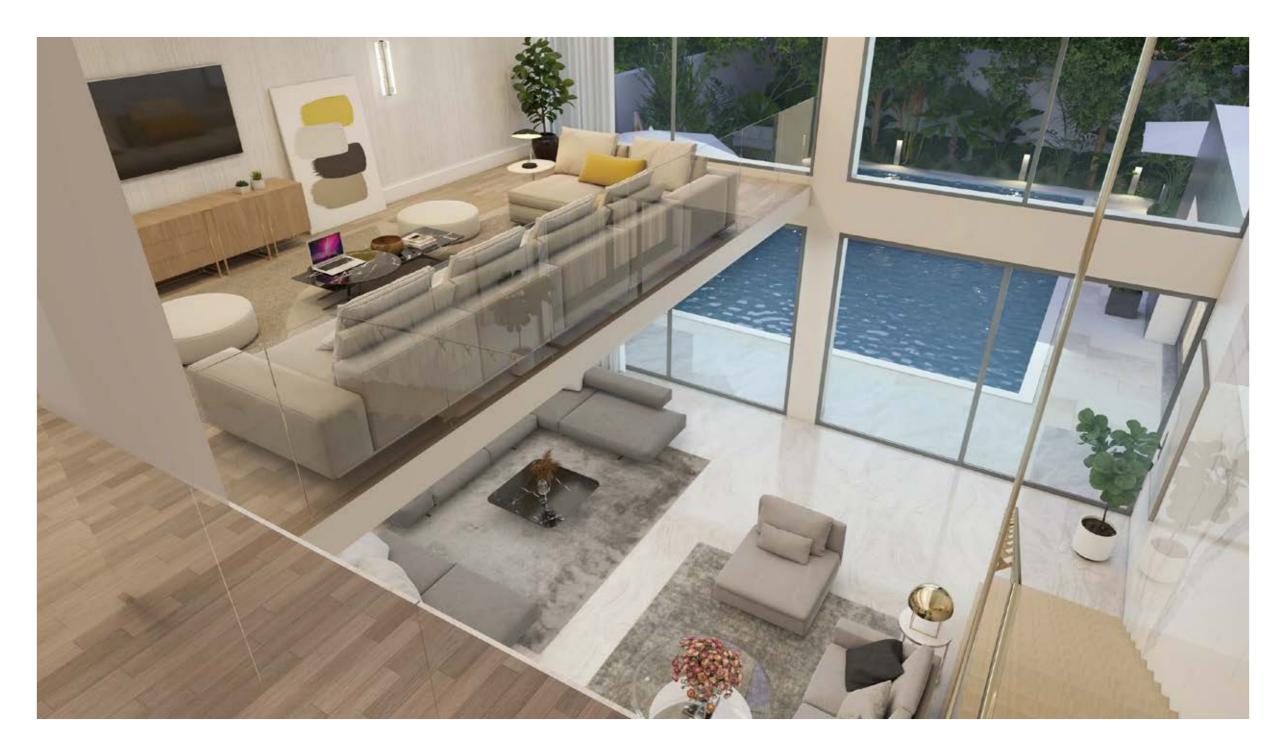

### UNMATCHED OPEN HORIZON VIEWS FROM EVERY HOME

Luxury Modern Intertwined With Nature When our design experts created Novella's one-floor homes, it came with a story.

It's of blending nature with bold contemporary designs and the highest quality materials. Every villa possesses its own of green areas, which give a real serene atmosphere. The villas boast gorgeous double height ceilings that not only bring in ample light but also exceptional openness.

The roof terrace was complimented by an indoor area and WC. The villas also have a basement where the kitchen, maid's quarter and laundry room are located. Through this design, we've created spacious homes where privacy is essential but still everything is at reach. We've made the dream of an effortless and a low maintenance villa a reality.