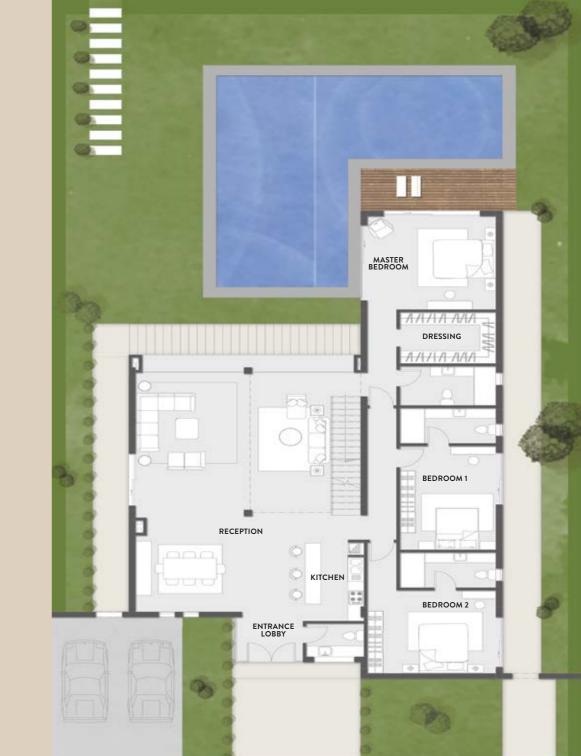

### UNMATCHED OPEN HORIZON VIEWS FROM EVERY HOME

Luxury Modern Intertwined With Nature When our design experts created Novella's one-floor homes, it came with a story.

It's of blending nature with bold contemporary designs and the highest quality materials. Every villa possesses its own of green areas, which give a real serene atmosphere. The villas boast gorgeous double height ceilings that not only bring in ample light but also exceptional openness.

The roof terrace was complimented by an indoor area and WC. The villas also have a basement where the kitchen, maid's quarter and laundry room are located. Through this design, we've created spacious homes where privacy is essential but still everything is at reach. We've made the dream of an effortless and a low maintenance villa a reality.

The rewards of one-storey home living are countless. By exclusively offering one-storey homes, we have gifted you spectacular open views and peace of mind all within a cozy community.