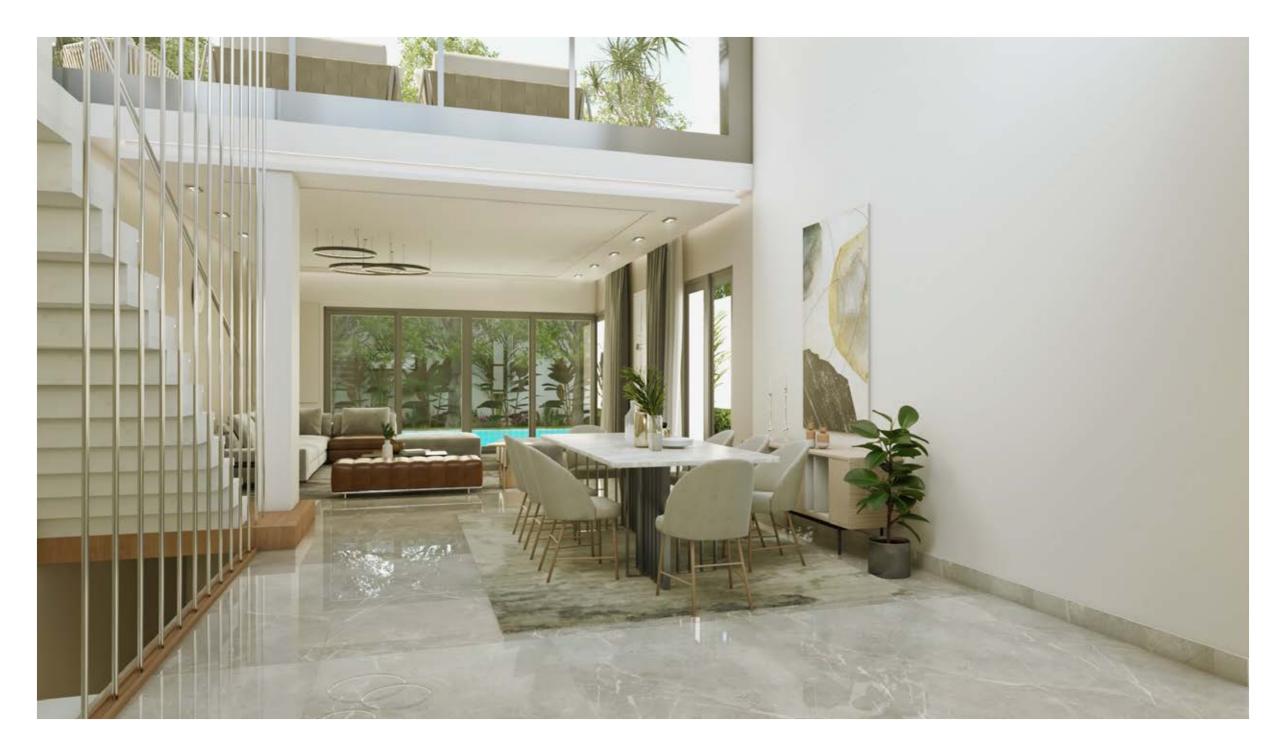

### UNMATCHED OPEN HORIZON VIEWS FROM EVERY HOME

Luxury Modern Intertwined With Nature When our design experts created Novella's one-floor homes, it came with a story.

It's of blending nature with bold contemporary designs and the highest quality materials. Every villa possesses its own of green areas, which give a real serene atmosphere. The villas boast gorgeous double height ceilings that not only bring in ample light but also exceptional openness.

The roof terrace was complimented by an indoor area and WC. The villas also have a basement where the kitchen, maid's quarter and laundry room are located. Through this design, we've created spacious homes where privacy is essential but still everything is at reach. We've made the dream of an effortless and a low maintenance villa a reality.