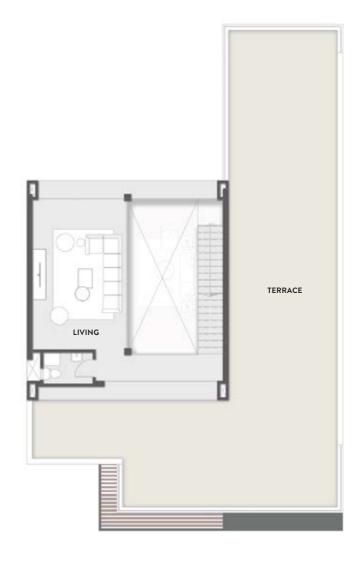

The roof terrace was complimented by an indoor area and WC. The villas also have a basement where the kitchen, maid's quarter and laundry room are located. Through this design, we've created spacious homes where privacy is essential but still everything is at reach. We've made the dream of an effortless and a low maintenance villa a reality.