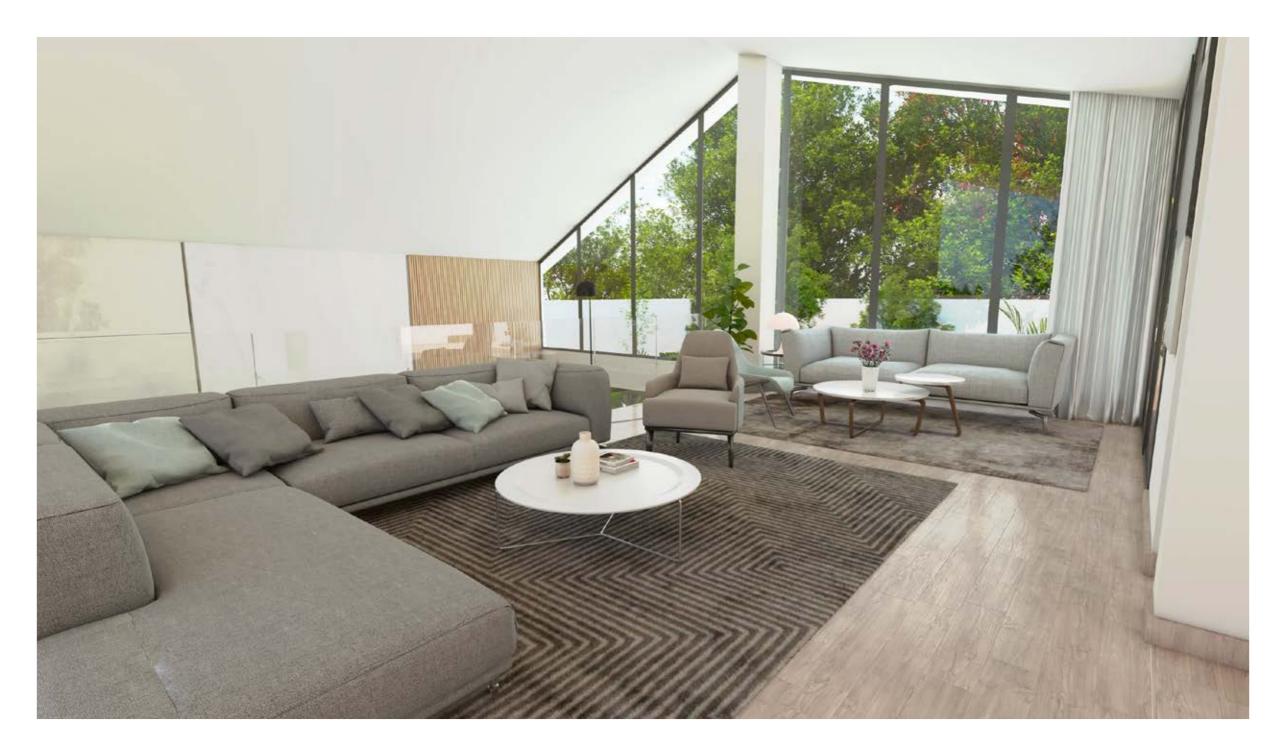

### UNMATCHED OPEN HORIZON VIEWS FROM EVERY HOME

Luxury Modern Intertwined With Nature When our design experts created Novella's one-floor homes, it came with a story.

It's of blending nature with bold contemporary designs and the highest quality materials. Every villa possesses its own of green areas, which give a real serene atmosphere. The villas boast gorgeous double height ceilings that not only bring in ample light but also exceptional openness.

The roof terrace was complimented by an indoor area and WC. The villas also have a basement where the kitchen, maid's quarter and laundry room are located. Through this design, we've created spacious homes where privacy is essential but still everything is at reach. We've made the dream of an effortless and a low maintenance villa a reality.