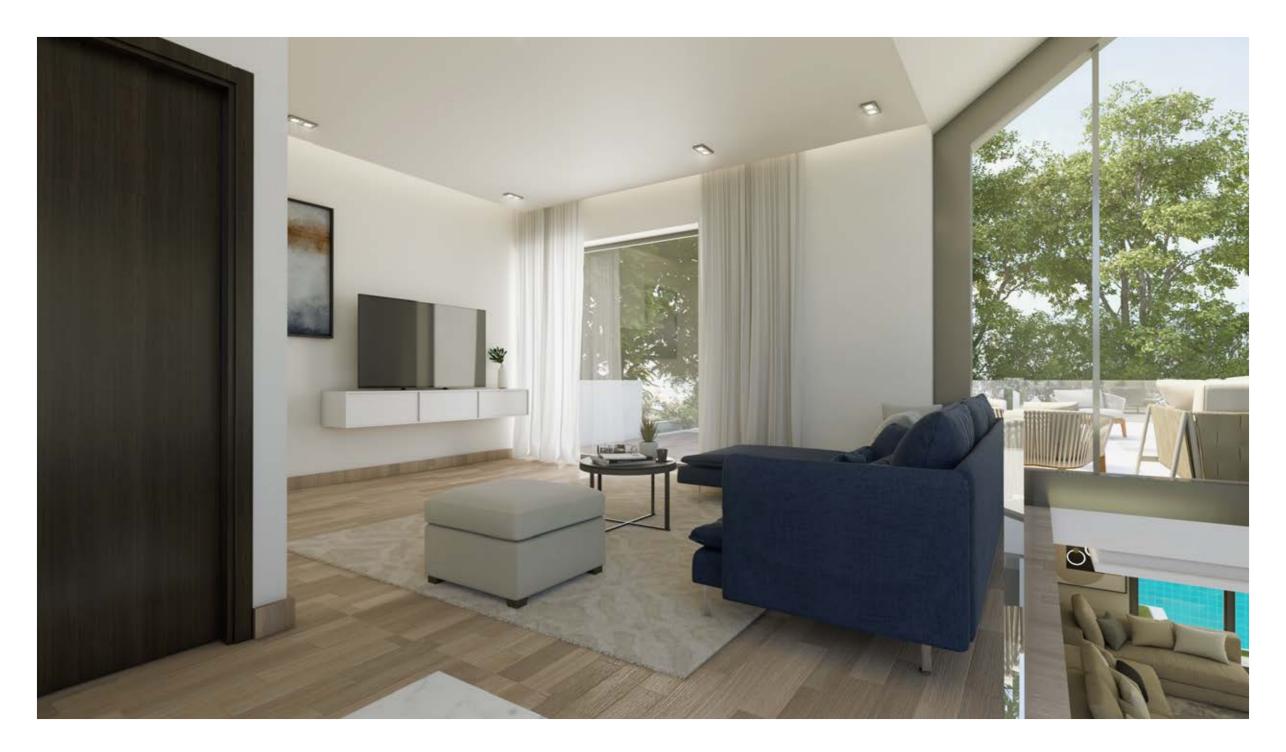

### UNMATCHED OPEN HORIZON VIEWS FROM EVERY HOME

Luxury Modern Intertwined With Nature When our design experts created Novella's one-floor homes, it came with a story.

It's of blending nature with bold contemporary designs and the highest quality materials. Every villa possesses its own of green areas, which give a real serene atmosphere. The villas boast gorgeous double height ceilings that not only bring in ample light but also exceptional openness.

The roof terrace was complimented by an indoor area and WC. The villas also have a basement where the kitchen, maid's quarter and laundry room are located. Through this design, we've created spacious homes where privacy is essential but still everything is at reach. We've made the dream of an effortless and a low maintenance villa a reality.