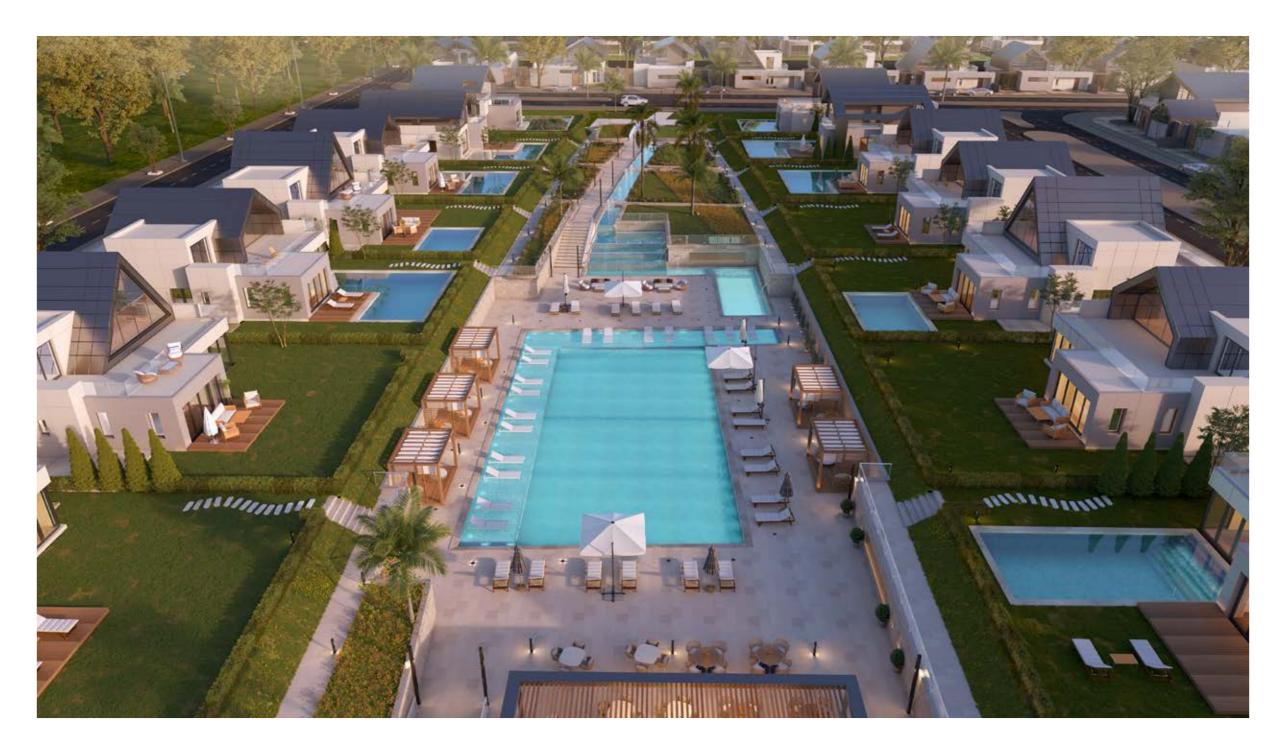

#### **CHILL PARK**

- → HALF OLYMPIC POOL
- → OPEN AIR RETAURANT

### RECONNECT AND RELISH THE MOMENTS

Chill park is the place where you reconnect with yourself and others. It holds the gathering up that sits on 2,000 meters. Complete with a 12x25 infinity pool that is 3-4 meters lower than surrounding homes, which guarantees privacy for all. Taking a swim and relaxing by the pool will be one of your daily pleasures.

We created the gathering up area with social connections at the center. Creating a space where stories are shared and moments are cherished.