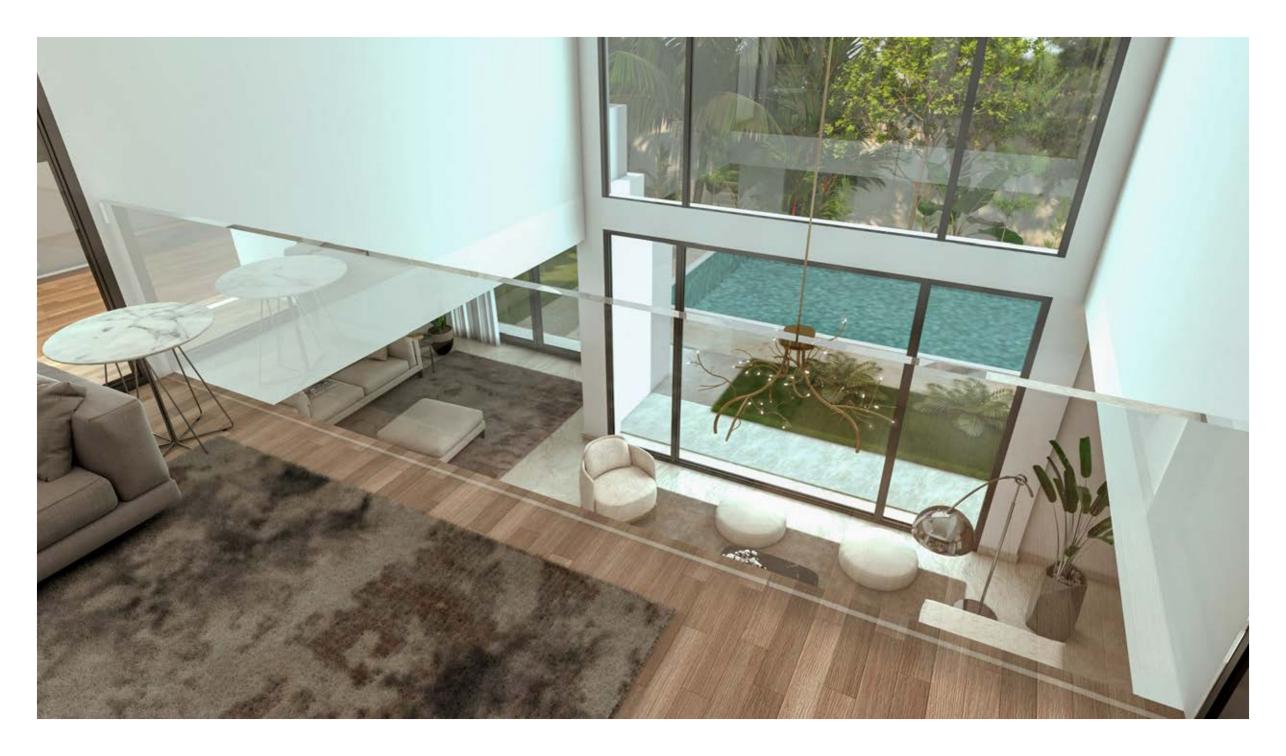

### UNMATCHED OPEN HORIZON VIEWS FROM EVERY HOME

Luxury Modern Intertwined With Nature When our design experts created Novella's one-floor homes, it came with a story.

It's of blending nature with bold contemporary designs and the highest quality materials. Every villa possesses its own of green areas, which give a real serene atmosphere. The villas boast gorgeous double height ceilings that not only bring in ample light but also exceptional openness.

The roof terrace was complimented by an indoor area and WC. The villas also have a basement where the kitchen, maid's quarter and laundry room are located. Through this design, we've created spacious homes where privacy is essential but still everything is at reach. We've made the dream of an effortless and a low maintenance villa a reality.

The rewards of one-storey home living are countless. By exclusively offering one-storey homes, we have gifted you spectacular open views and peace of mind all within a cozy community.