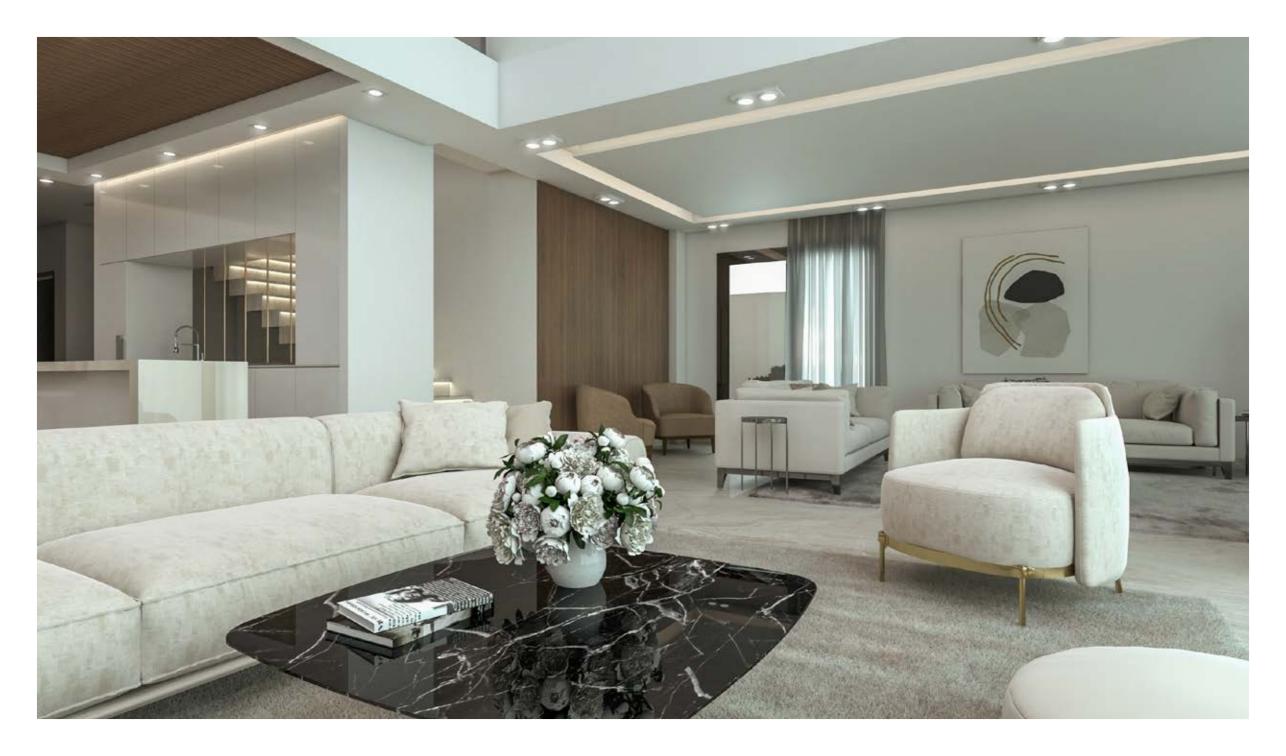

#### NOVELLA VILLA DESIGN

### UNMATCHED OPEN HORIZON VIEWS FROM EVERY HOME

Luxury Modern Intertwined With Nature When our design experts created Novella's one-floor homes, it came with a story.

It's of blending nature with bold contemporary designs and the highest quality materials. Every villa possesses its own of green areas, which give a real serene atmosphere. The villas boast gorgeous double height ceilings that not only bring in ample light but also exceptional openness.

The roof terrace was complimented by an indoor area and WC. The villas also have a basement where the kitchen, maid's quarter and laundry room are located. Through this design, we've created spacious homes where privacy is essential but still everything is at reach. We've made the dream of an effortless and a low maintenance villa a reality.