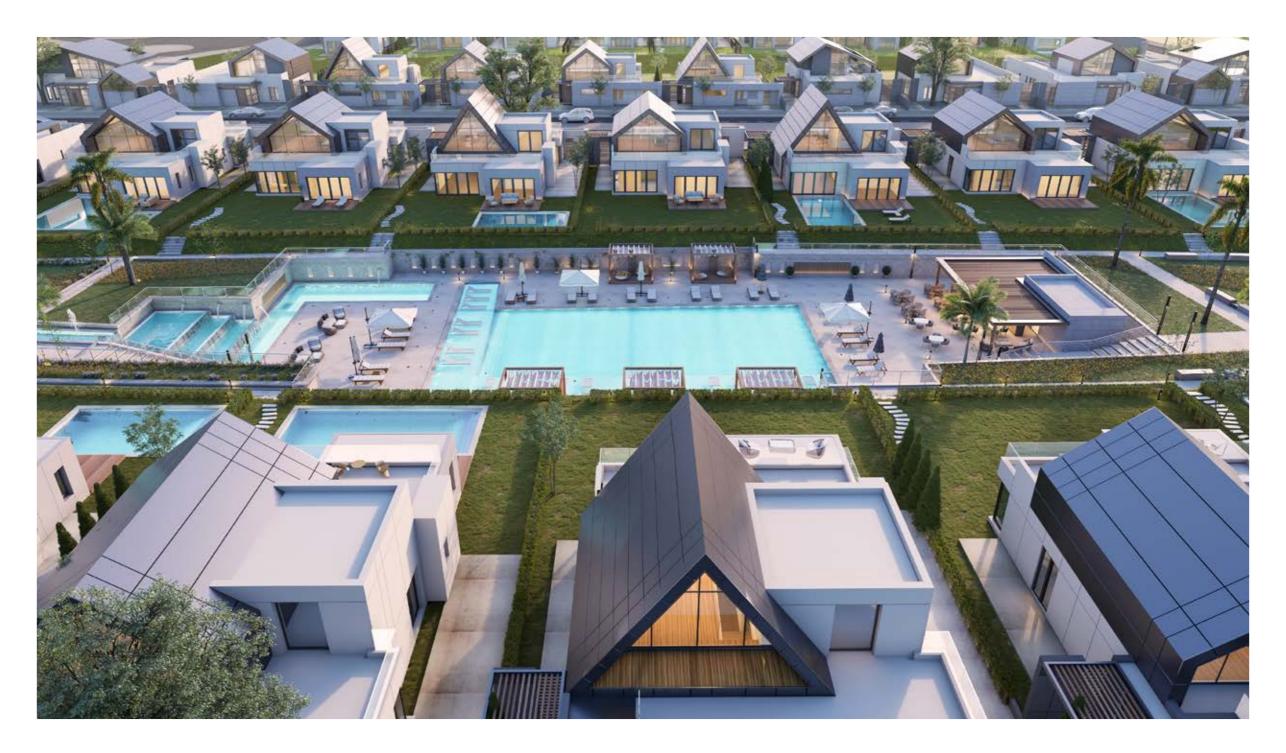

### NOVELLA MASTER PLAN

Striving to provide a true sanctuary for homeowners, we placed only 62 standalone villas spread on 20 feddans of which 85% is landscaping. This ensures that each home has vast green areas and an outdoor forest like feel. It also keeps the air clean, surroundings quiet and the mind clear.

Novella is divided into 3 parks each with a different focal function giving owners a unique experience.

Novella offers 4 standalone villas types of one-floor villas each catering to every family's different needs and requirements.

The compound also offers water features, 2 gates and wide streets making getting around a breeze.

Novella has set the bar for luxury compounds that are still intimate and real

INSIDE THE
NOVELLA PARKS
3 PARKS,
3 UNIQUE
EXPERIENCES

- 2 Gates ( 1 of them on Waslet Dahshour)
- 3 Parks
- Ring road (no villas on fences)
- All units on parks.
- Water features in every park