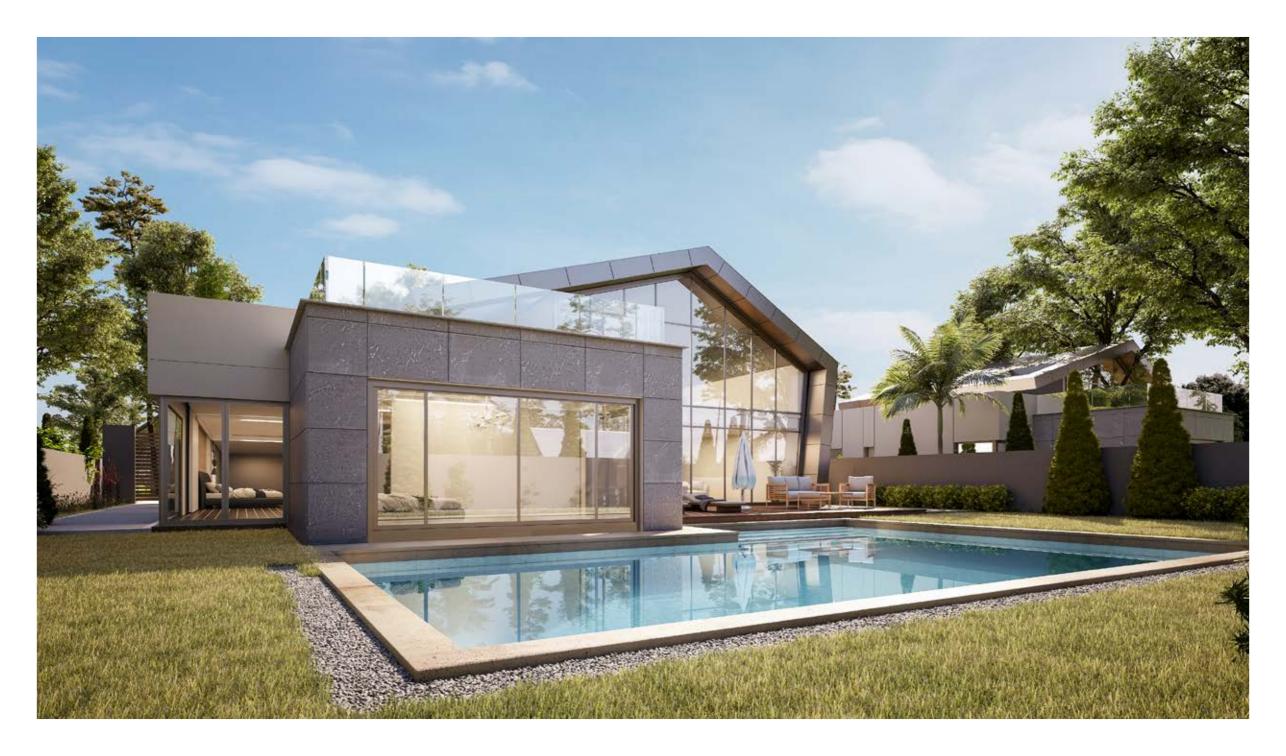

### UNMATCHED OPEN HORIZON VIEWS FROM EVERY HOME

Luxury Modern Intertwined With Nature When our design experts created Novella's one-floor homes, it came with a story.

It's of blending nature with bold contemporary designs and the highest quality materials. Every villa possesses its own of green areas, which give a real serene atmosphere. The villas boast gorgeous double height ceilings that not only bring in ample light but also exceptional openness.

The roof terrace was complimented by an indoor area and WC. The villas also have a basement where the kitchen, maid's quarter and laundry room are located. Through this design, we've created spacious homes where privacy is essential but still everything is at reach. We've made the dream of an effortless and a low maintenance villa a reality.

The rewards of one-storey home living are countless. By exclusively offering one-storey homes, we have gifted you spectacular open views and peace of mind all within a cozy community.