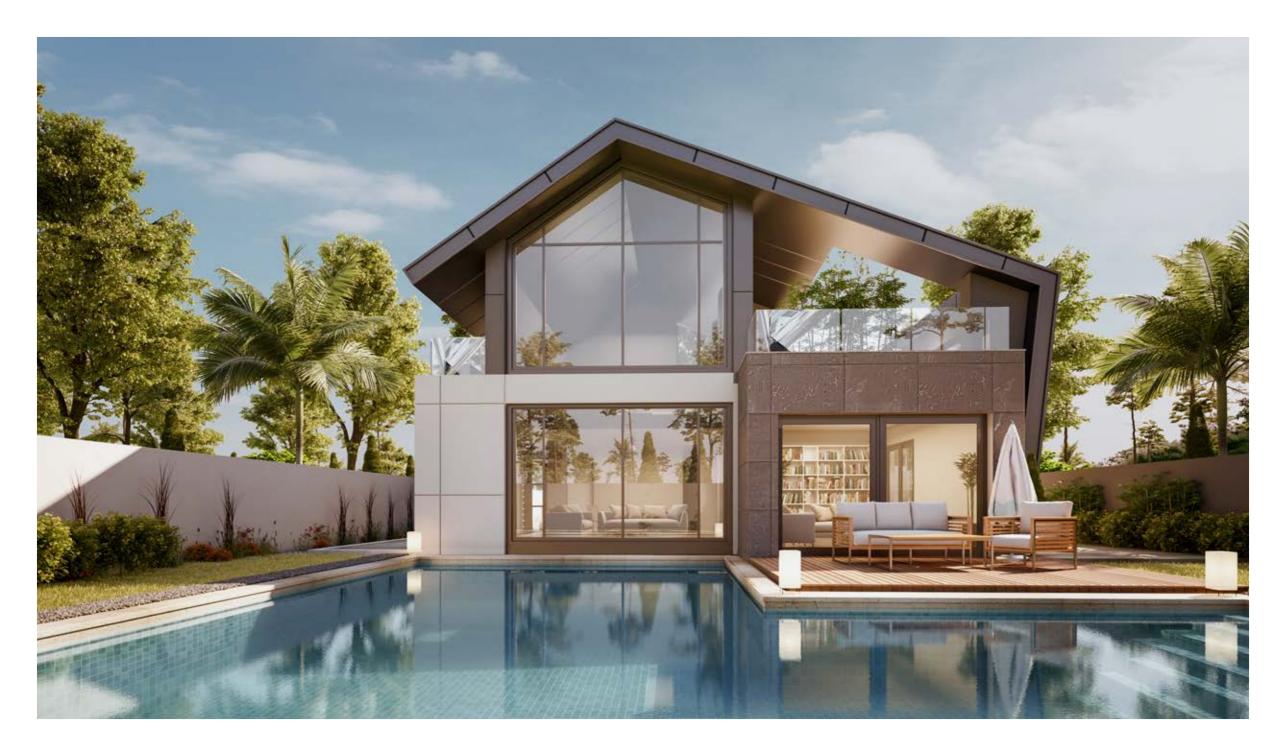

#### A one-storey dream

Novella is not just a compound by design but an exclusive heaven for residents.

AlKarma Developments has created the very unique and only compound of one-storey villas in Egypt. By designing a compound offering only one-storey homes, we have created unparalleled open spaces and the highest level of privacy.

Each home is secluded but still connected within a park. Imagine expansive open views of lush greenery and open skies, blending modern luxury with nature. Our one-storey luxury homes provide spacious, effortless living inside and out.

### RECONNECT AND RELISH THE MOMENTS

Chill park is the place where you reconnect with yourself and others. It holds the gathering up that sits on 2,000 meters. Complete with a 12x25 infinity pool that is 3-4 meters lower than surrounding homes, which guarantees privacy for all. Taking a swim and relaxing by the pool will be one of your daily pleasures.

### UNMATCHED OPEN HORIZON VIEWS FROM EVERY HOME

Luxury Modern Intertwined With Nature When our design experts created Novella's one-floor homes, it came with a story.

It's of blending nature with bold contemporary designs and the highest quality materials. Every villa possesses its own of green areas, which give a real serene atmosphere. The villas boast gorgeous double height ceilings that not only bring in ample light but also exceptional openness.

The roof terrace was complimented by an indoor area and WC. The villas also have a basement where the kitchen, maid's quarter and laundry room are located. Through this design, we've created spacious homes where privacy is essential but still everything is at reach. We've made the dream of an effortless and a low maintenance villa a reality.