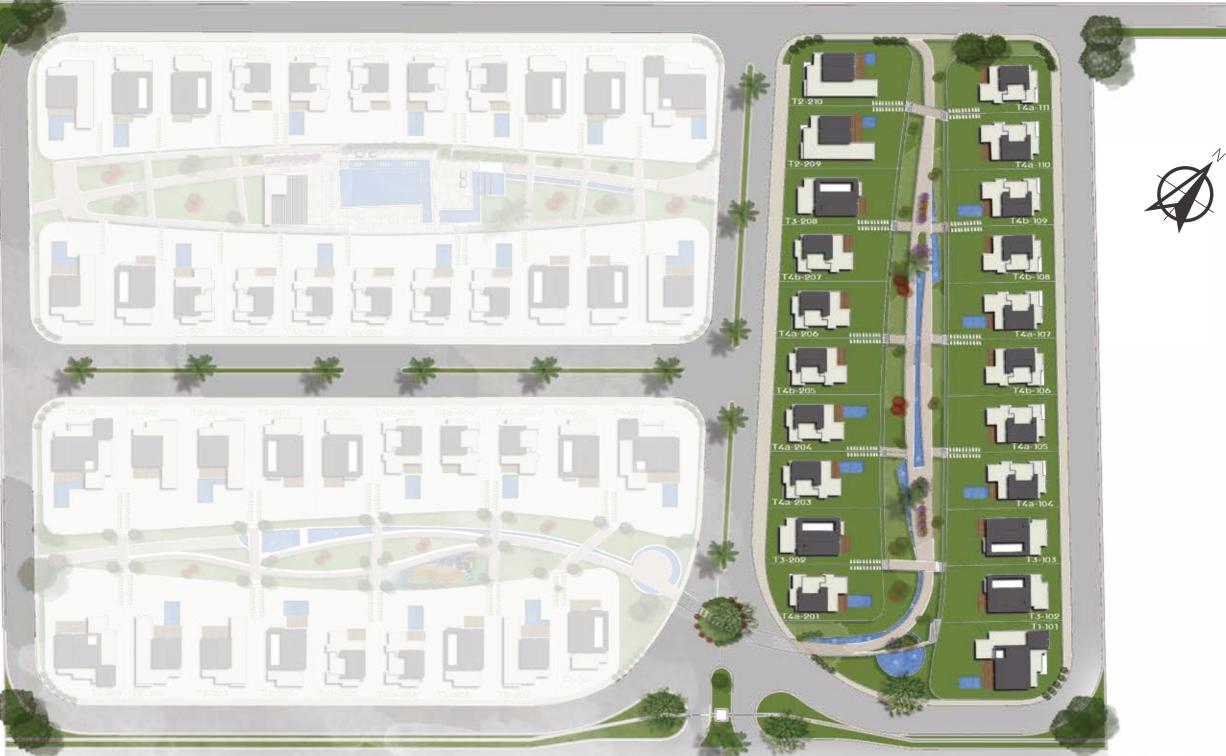

### NOVELLA MASTER PLAN

Striving to provide a true sanctuary for homeowners, we placed only 62 standalone villas spread on 20 feddans of which 85% is landscaping. This ensures that each home has vast green areas and an outdoor forest like feel. It also keeps the air clean, surroundings quiet and the mind clear.

Novella is divided into 3 parks each with a different focal function giving owners a unique experience.

Novella offers 4 standalone villas types of one-floor villas each catering to every family's different needs and requirements.

The compound also offers water features, 2 gates and wide streets making getting around a breeze.

Novella has set the bar for luxury compounds that are still intimate and real

INSIDE THE
NOVELLA PARKS
3 PARKS,
3 UNIQUE
EXPERIENCES

- 2 Gates ( 1 of them on Waslet Dahshour)
- 3 Parks
- Ring road (no villas on fences)
- All units on parks.
- Water features in every park