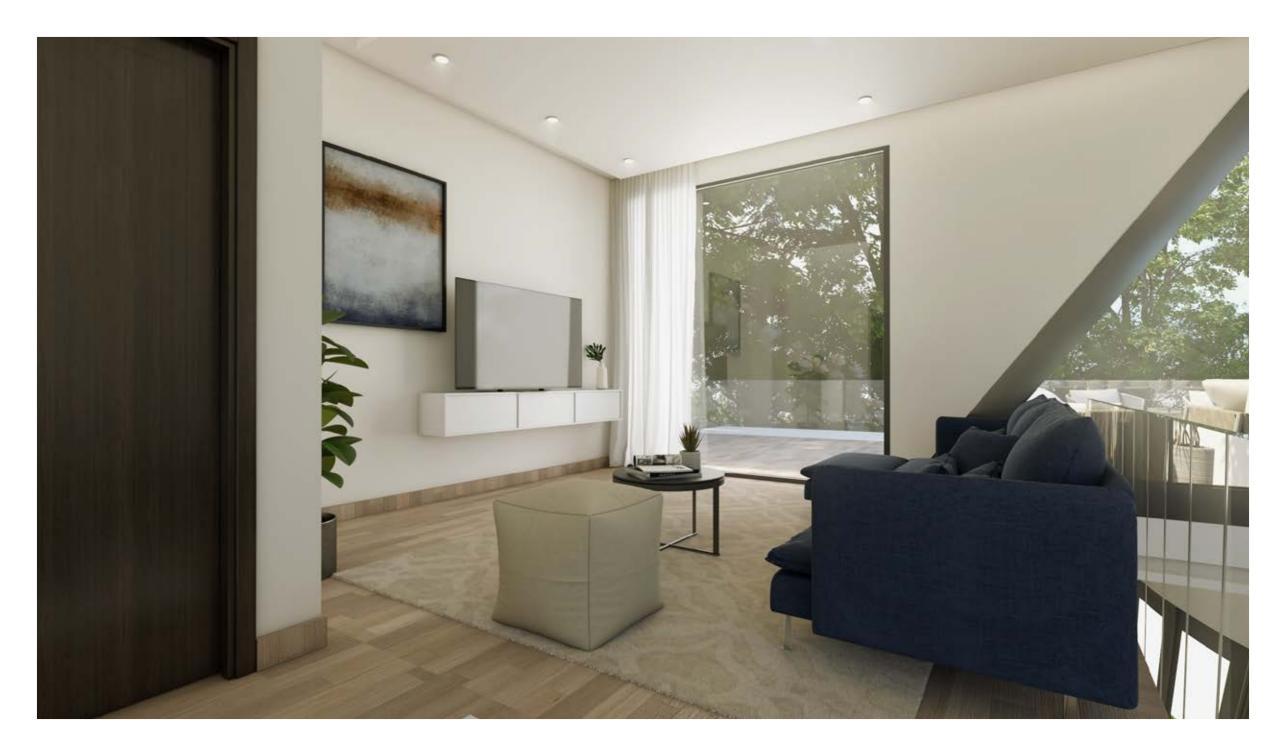

### UNMATCHED OPEN HORIZON VIEWS FROM EVERY HOME

Luxury Modern Intertwined With Nature When our design experts created Novella's one-floor homes, it came with a story.

It's of blending nature with bold contemporary designs and the highest quality materials. Every villa possesses its own of green areas, which give a real serene atmosphere. The villas boast gorgeous double height ceilings that not only bring in ample light but also exceptional openness.

The roof terrace was complimented by an indoor area and WC. The villas also have a basement where the kitchen, maid's quarter and laundry room are located. Through this design, we've created spacious homes where privacy is essential but still everything is at reach. We've made the dream of an effortless and a low maintenance villa a reality.