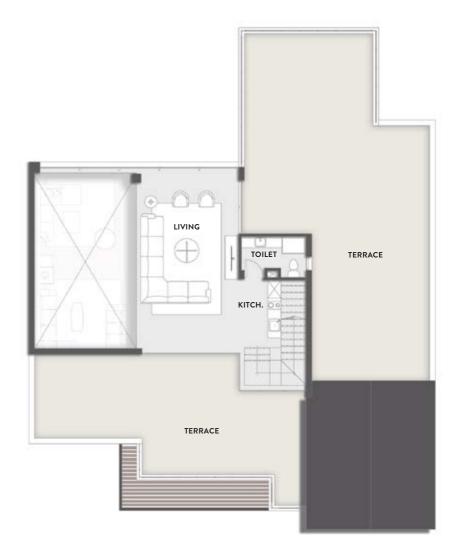

#### ROOF FLOOR 100 M<sup>2</sup>

 Living Room
 4.50\*8.15

 Toilet
 2.90\*1.85

 Kitchinette
 2.60\*2.40

ROOF TERRACE 163.50 M<sup>2</sup>

| <b>Basement Floor</b> | 106 m2    |
|-----------------------|-----------|
| kitchen               | 4.30*4.10 |
| laundry / Storage     | 6.60*2.90 |
| Maid's room           | 3.70*2.30 |
| Guard's room          | 3.60*3.30 |
| Parking               | 5.50*5.00 |
| Parking store         | 2.60*1.20 |