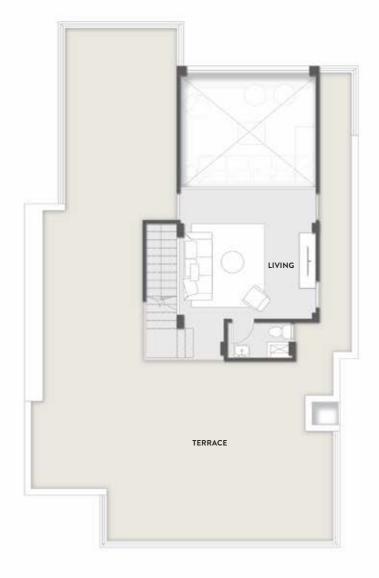

The roof terrace was complimented by an indoor area and WC. The villas also have a basement where the kitchen, maid's quarter and laundry room are located. Through this design, we've created spacious homes where privacy is essential but still everything is at reach. We've made the dream of an effortless and a low maintenance villa a reality.

#### ROOF FLOOR 100 M<sup>2</sup>

 Living Room
 4.50\*8.15

 Toilet
 2.90\*1.85

 Kitchinette
 2.60\*2.40

ROOF TERRACE 163.50 M<sup>2</sup>

| <b>Basement Floor</b> | 106 m2    |
|-----------------------|-----------|
| kitchen               | 4.30*4.10 |
| laundry / Storage     | 6.60*2.90 |
| Maid's room           | 3.70*2.30 |
| Guard's room          | 3.60*3.30 |
| Parking               | 5.50*5.00 |
| Parking store         | 2.60*1.20 |