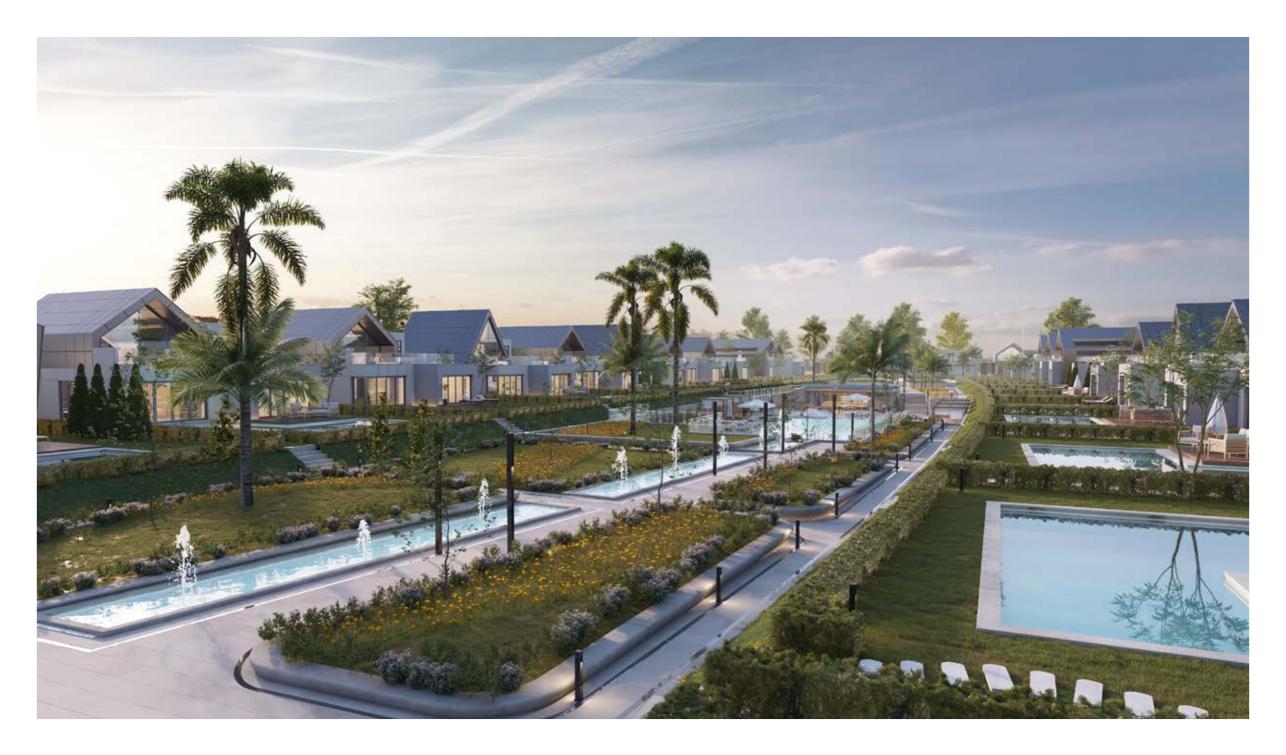

### NOVELLA MASTER PLAN

Striving to provide a true sanctuary for homeowners, we placed only 62 standalone villas spread on 20 feddans of which 85% is landscaping. This ensures that each home has vast green areas and an outdoor forest like feel. It also keeps the air clean, surroundings quiet and the mind clear.

The compound also offers water features, 2 gates and wide streets making getting around a breeze.

Novella has set the bar for luxury compounds that are still intimate and real

INSIDE THE
NOVELLA PARKS
3 PARKS,
3 UNIQUE
EXPERIENCES

- 2 Gates ( 1 of them on Waslet Dahshour)
- 3 Parks
- Ring road (no villas on fences)
- All units on parks.
- Water features in every park