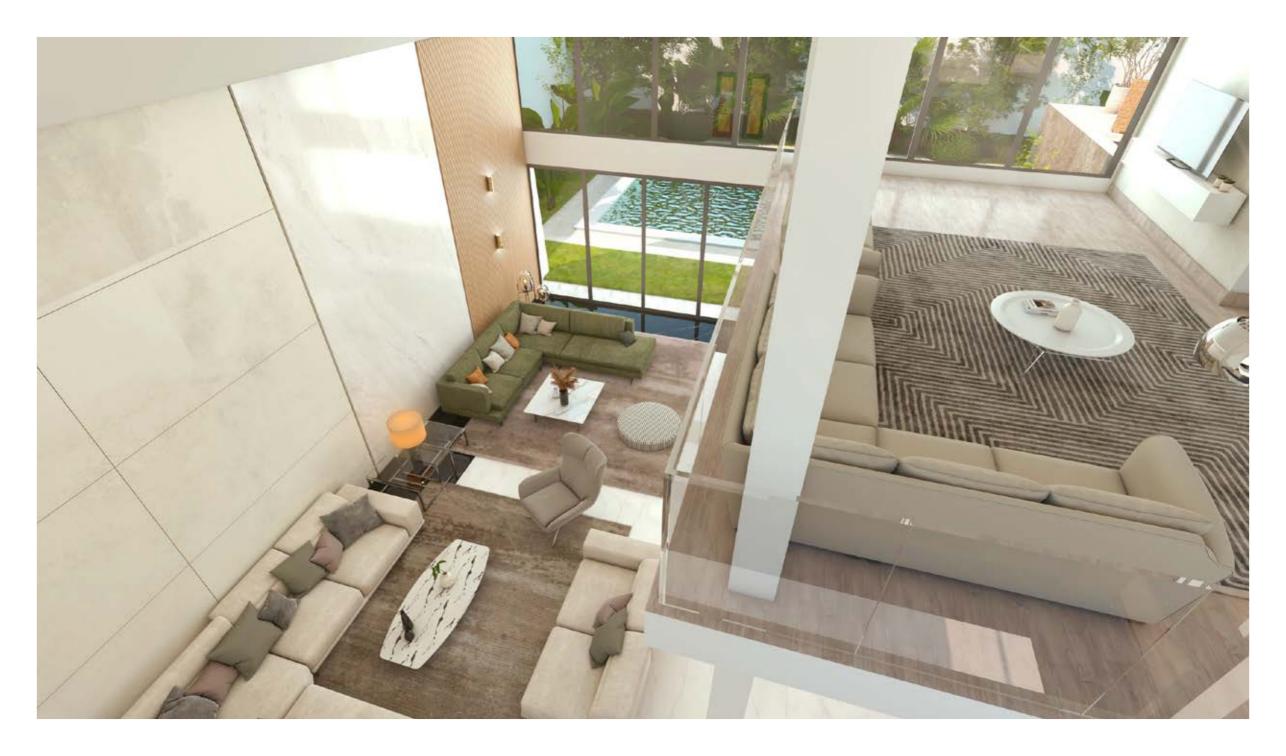

### UNMATCHED OPEN HORIZON VIEWS FROM EVERY HOME

Luxury Modern Intertwined With Nature When our design experts created Novella's one-floor homes, it came with a story.

It's of blending nature with bold contemporary designs and the highest quality materials. Every villa possesses its own of green areas, which give a real serene atmosphere. The villas boast gorgeous double height ceilings that not only bring in ample light but also exceptional openness.