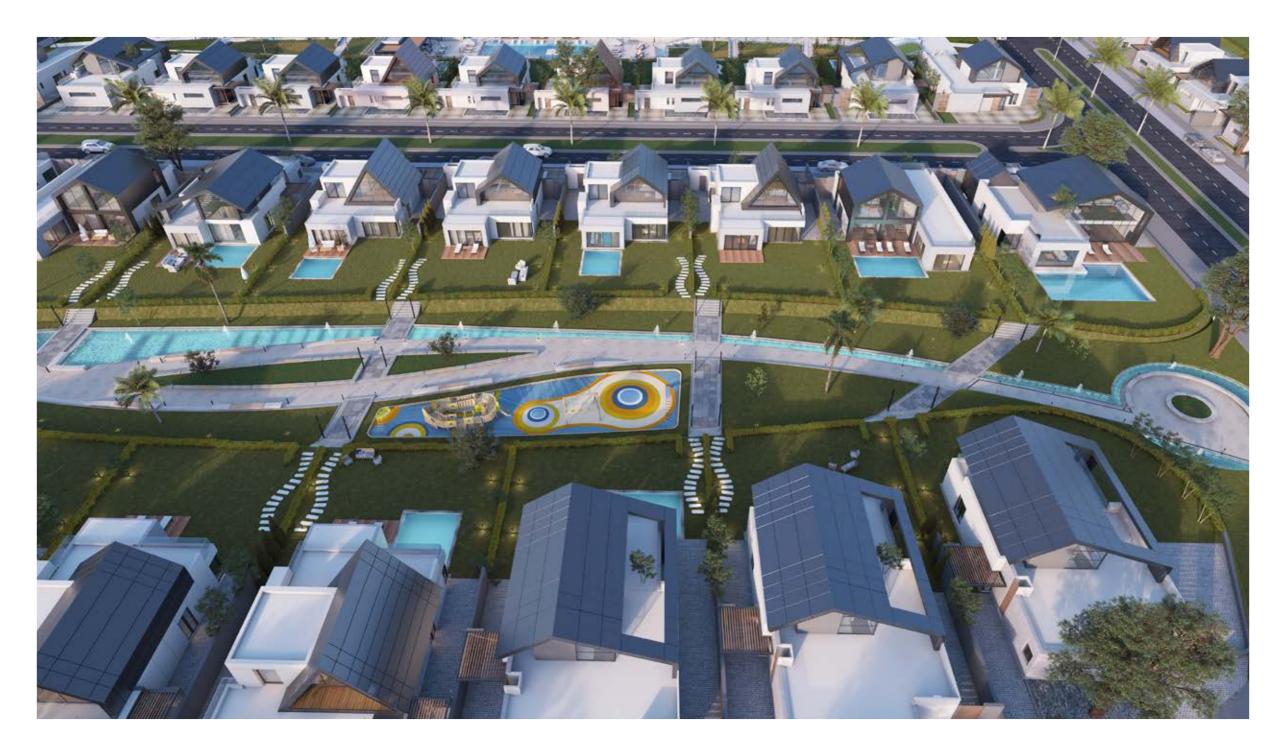

Novella is divided into 3 parks each with a different focal function giving owners a unique experience.

Novella offers 4 standalone villas types of one-floor villas each catering to every family's different needs and requirements.

The compound also offers water features, 2 gates and wide streets making getting around a breeze.

Novella has set the bar for luxury compounds that are still intimate and real

INSIDE THE
NOVELLA PARKS
3 PARKS,
3 UNIQUE
EXPERIENCES

- 2 Gates ( 1 of them on Waslet Dahshour)
- 3 Parks
- Ring road (no villas on fences)
- All units on parks.
- Water features in every park

### RECONNECT AND RELISH THE MOMENTS

Chill park is the place where you reconnect with yourself and others. It holds the gathering up that sits on 2,000 meters. Complete with a 12x25 infinity pool that is 3-4 meters lower than surrounding homes, which guarantees privacy for all. Taking a swim and relaxing by the pool will be one of your daily pleasures.