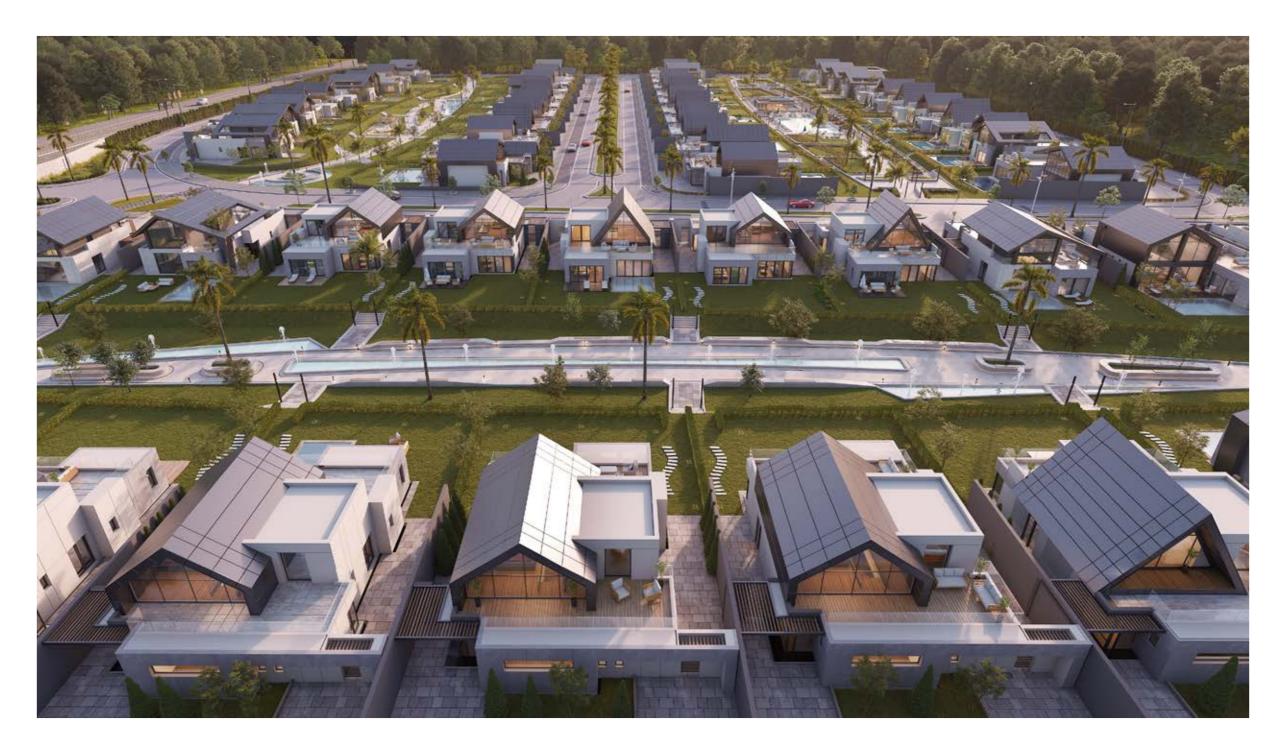

### NOVELLA MASTER PLAN

Striving to provide a true sanctuary for homeowners, we placed only 62 standalone villas spread on 20 feddans of which 85% is landscaping. This ensures that each home has vast green areas and an outdoor forest like feel. It also keeps the air clean, surroundings quiet and the mind clear.

Novella is divided into 3 parks each with a different focal function giving owners a unique experience.

Novella offers 4 standalone villas types of one-floor villas each catering to every family's different needs and requirements.

The compound also offers water features, 2 gates and wide streets making getting around a breeze.

Novella has set the bar for luxury compounds that are still intimate and real

INSIDE THE
NOVELLA PARKS
3 PARKS,
3 UNIQUE
EXPERIENCES

- 2 Gates ( 1 of them on Waslet Dahshour)
- 3 Parks
- Ring road (no villas on fences)
- All units on parks.
- Water features in every park