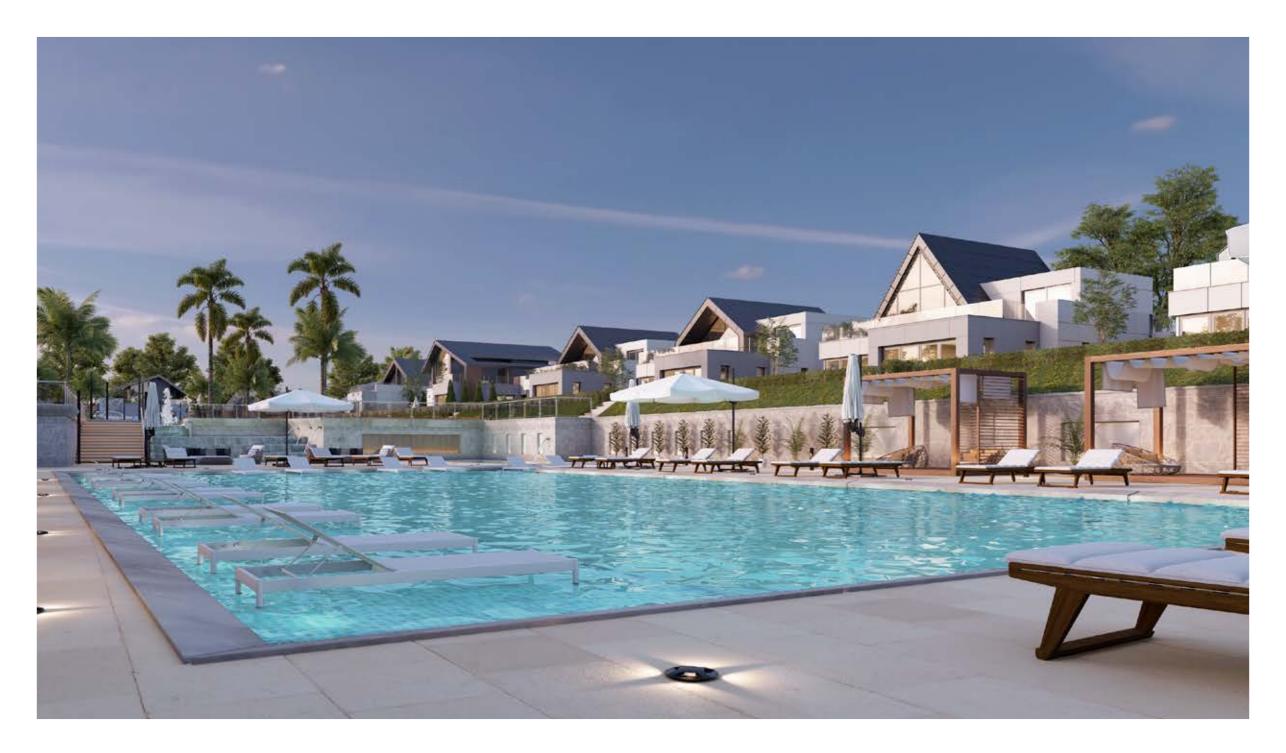

#### **CHILL PARK**

- → HALF OLYMPIC POOL
- → OPEN AIR RETAURANT

### RECONNECT AND RELISH THE MOMENTS

Chill park is the place where you reconnect with yourself and others. It holds the gathering up that sits on 2,000 meters. Complete with a 12x25 infinity pool that is 3-4 meters lower than surrounding homes, which guarantees privacy for all. Taking a swim and relaxing by the pool will be one of your daily pleasures.

We created the gathering up area with social connections at the center. Creating a space where stories are shared and moments are cherished.