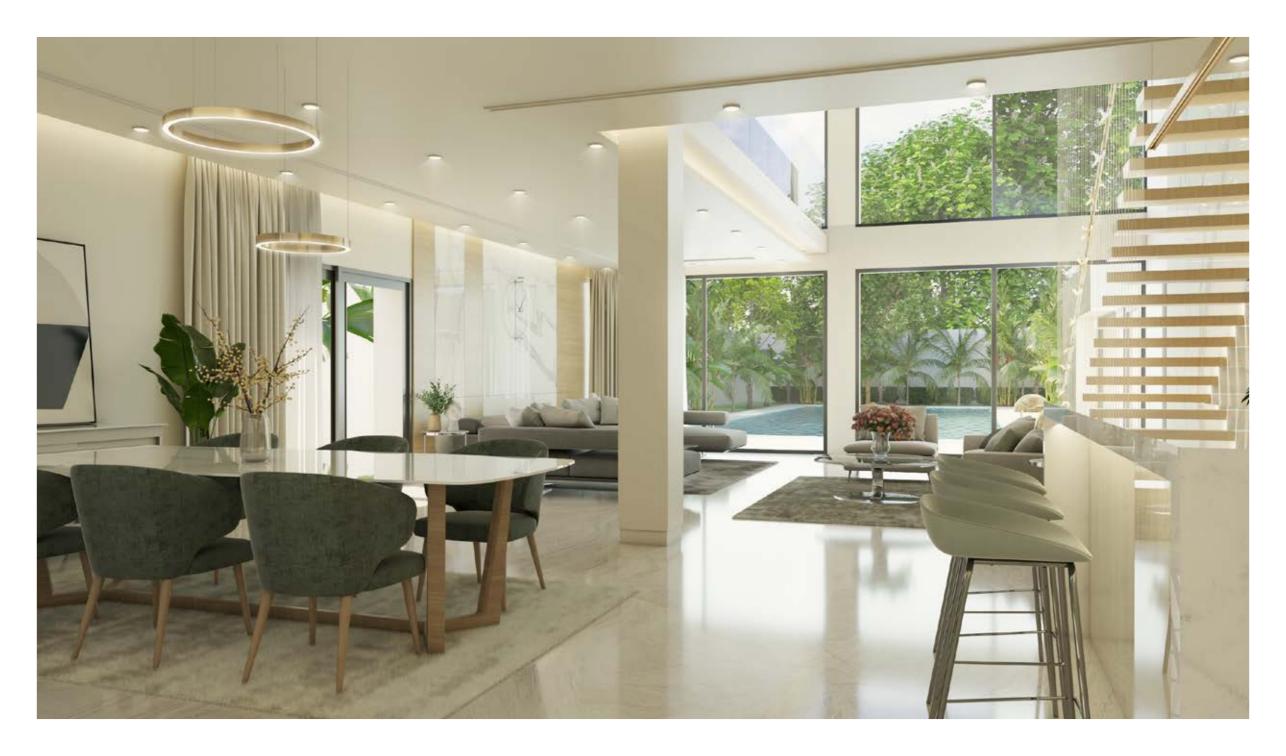

### UNMATCHED OPEN HORIZON VIEWS FROM EVERY HOME

Luxury Modern Intertwined With Nature When our design experts created Novella's one-floor homes, it came with a story.

It's of blending nature with bold contemporary designs and the highest quality materials. Every villa possesses its own of green areas, which give a real serene atmosphere. The villas boast gorgeous double height ceilings that not only bring in ample light but also exceptional openness.

The roof terrace was complimented by an indoor area and WC. The villas also have a basement where the kitchen, maid's quarter and laundry room are located. Through this design, we've created spacious homes where privacy is essential but still everything is at reach. We've made the dream of an effortless and a low maintenance villa a reality.