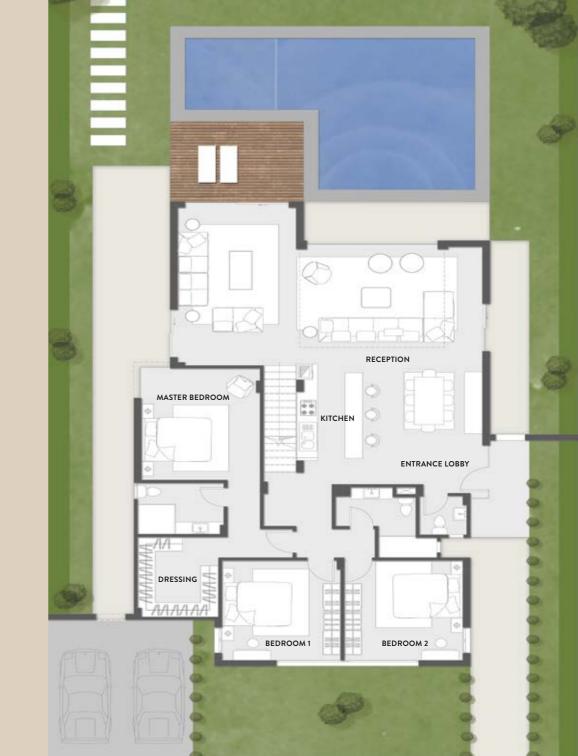

The roof terrace was complimented by an indoor area and WC. The villas also have a basement where the kitchen, maid's quarter and laundry room are located. Through this design, we've created spacious homes where privacy is essential but still everything is at reach. We've made the dream of an effortless and a low maintenance villa a reality.

## NOVELLA VILLA TYPES

We've developed 4 standalone villas to suit you and your family's needs. All villas are one-storey with double height ceilings and a basement that includes all the amenities. Also, each home has 2 parking spots and customizable amenities.

# Type 1

BUA: 506 m<sup>2</sup>

Land plot: 908 - 1,065 m2

No. of units: 5

#### GROUND FLOOR 300 M<sup>2</sup>

| 115       |
|-----------|
| 2.40*1.80 |
| 5.40*2.55 |
| 5.70*4.00 |
| 2.90*2.70 |
| 2.90*2.35 |
| 4.20*4.25 |
| 2.80*1.80 |
| 4.00*4.00 |
| 2.20*1.65 |
| 2.70*1.70 |
| 5.45*4.15 |
| 2.30*2.40 |
| 2.90*1.90 |
|           |

#### ROOF FLOOR 100 M<sup>2</sup>

 Living Room
 4.50\*8.15

 Toilet
 2.90\*1.85

 Kitchinette
 2.60\*2.40

ROOF TERRACE 163.50 M<sup>2</sup>

| <b>Basement Floor</b> | 106 m2    |
|-----------------------|-----------|
| kitchen               | 4.30*4.10 |
| laundry / Storage     | 6.60*2.90 |
| Maid's room           | 3.70*2.30 |
| Guard's room          | 3.60*3.30 |
| Parking               | 5.50*5.00 |
| Parking store         | 2.60*1.20 |