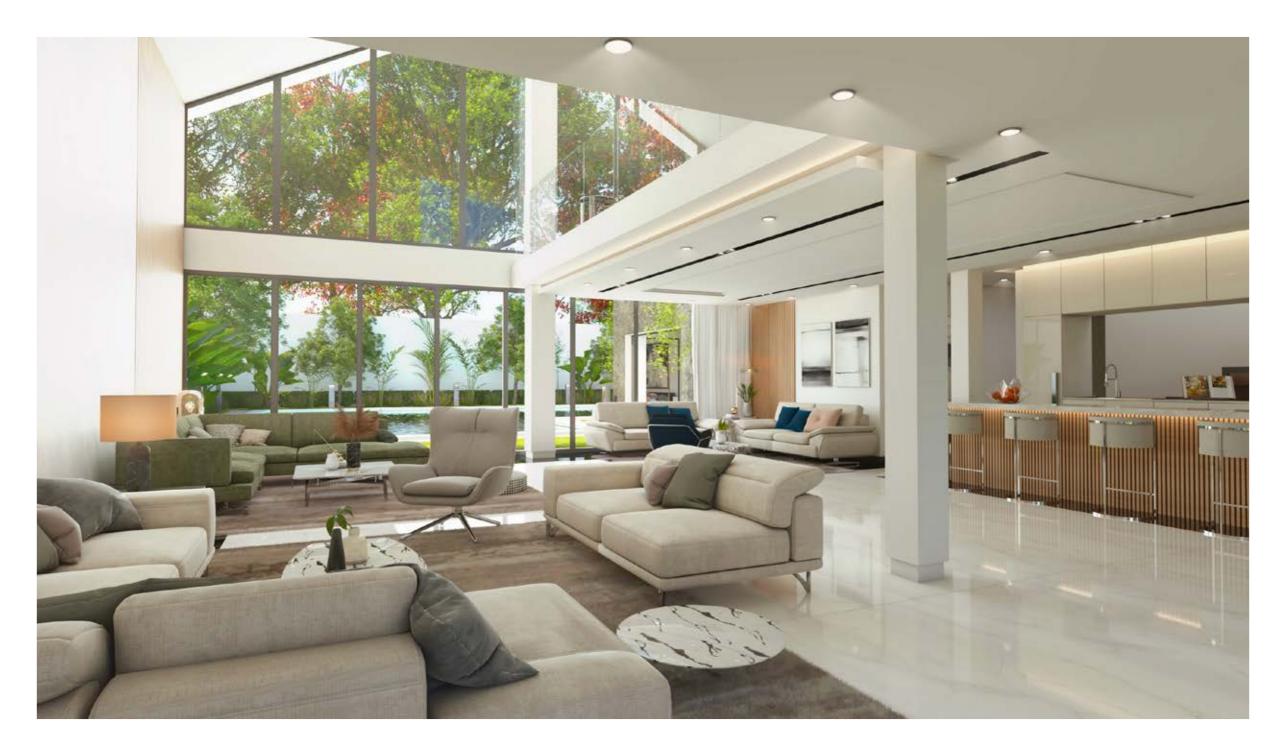

### UNMATCHED OPEN HORIZON VIEWS FROM EVERY HOME

Luxury Modern Intertwined With Nature When our design experts created Novella's one-floor homes, it came with a story.

It's of blending nature with bold contemporary designs and the highest quality materials. Every villa possesses its own of green areas, which give a real serene atmosphere. The villas boast gorgeous double height ceilings that not only bring in ample light but also exceptional openness.