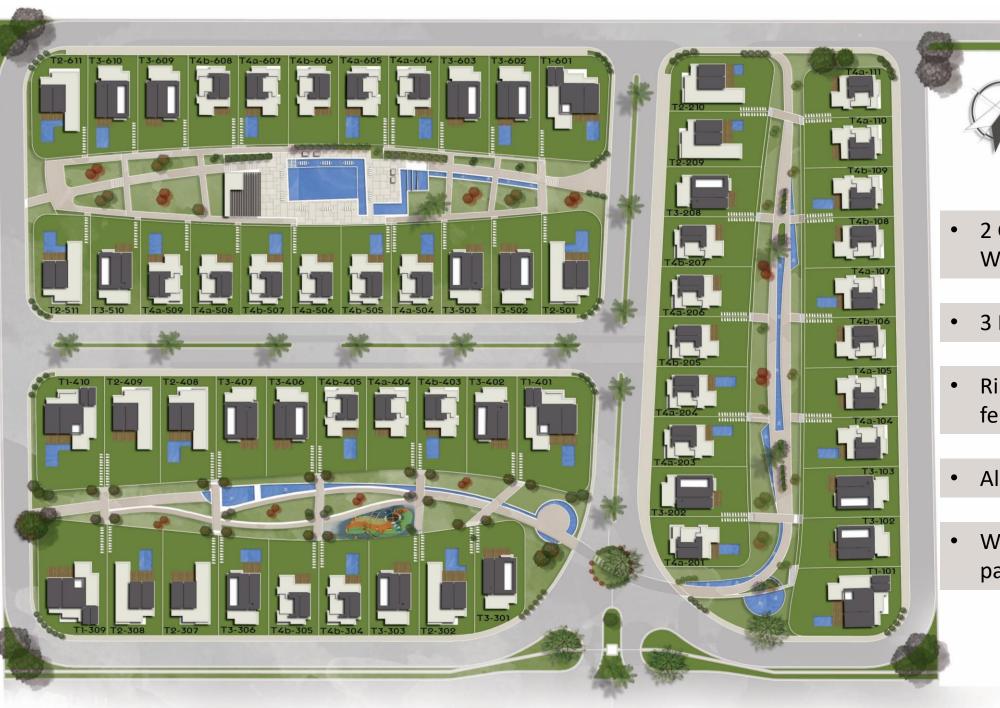

### NOVELLA MASTER PLAN

Striving to provide a true sanctuary for homeowners, we placed only 62 standalone villas spread on 20 feddans of which 85% is landscaping. This ensures that each home has vast green areas and an outdoor forest like feel. It also keeps the air clean, surroundings quiet and the mind clear.

Novella is divided into 3 parks each with a different focal function giving owners a unique experience.

Novella offers 4 standalone villas types of one-floor villas each catering to every family's different needs and requirements.

The compound also offers water features, 2 gates and wide streets making getting around a breeze.

Novella has set the bar for luxury compounds that are still intimate and real

INSIDE THE
NOVELLA PARKS
3 PARKS,
3 UNIQUE
EXPERIENCES

- 2 Gates ( 1 of them on Waslet Dahshour)
- 3 Parks
- Ring road (no villas on fences)
- All units on parks.
- Water features in every park