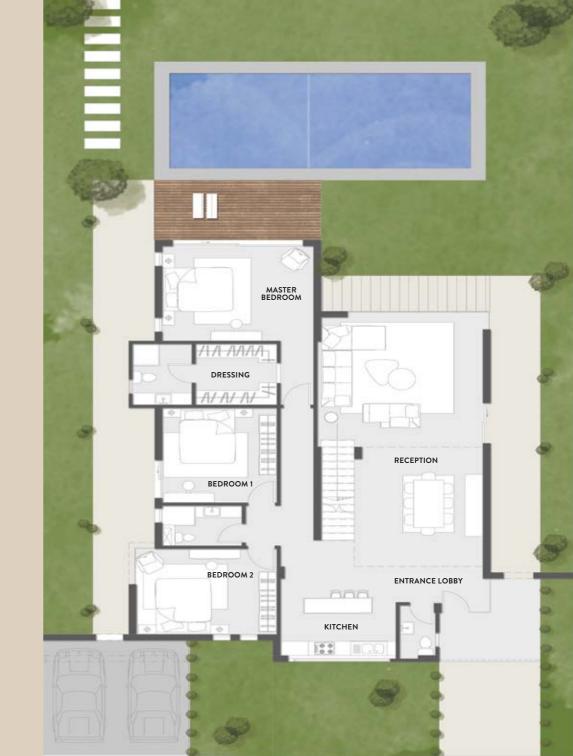

The roof terrace was complimented by an indoor area and WC. The villas also have a basement where the kitchen, maid's quarter and laundry room are located. Through this design, we've created spacious homes where privacy is essential but still everything is at reach. We've made the dream of an effortless and a low maintenance villa a reality.

## NOVELLA VILLA TYPES

We've developed 4 standalone villas to suit you and your family's needs. All villas are one-storey with double height ceilings and a basement that includes all the amenities. Also, each home has 2 parking spots and customizable amenities.

# Type 1

BUA: 506 m<sup>2</sup>

Land plot: 908 - 1,065 m2

No. of units: 5