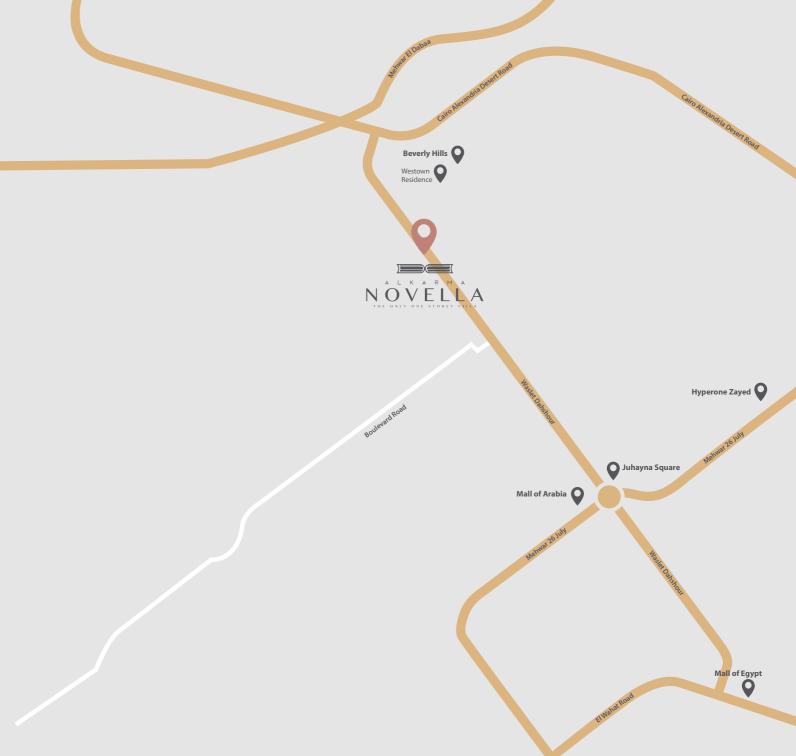

### NOVELLA LOCATION

- → IN FRONT OF BSE
- → 5 MINUTES FROM MALL OF ARABIA
- → 5 MINUTES FROM JUHAYNA SQUARE
- → 7 MINUTES FROM BEVERLY HILLS