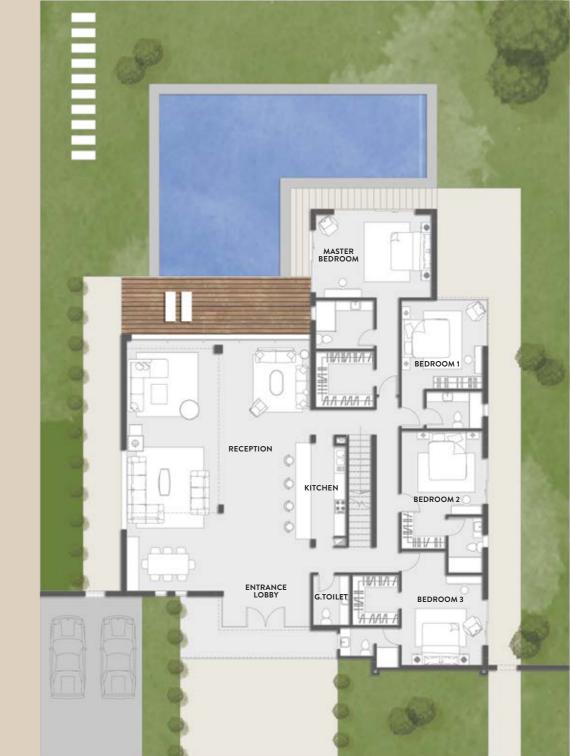

# Type 1

BUA: 506 m<sup>2</sup>

Land plot: 908 - 1,065 m2

No. of units: 5

#### GROUND FLOOR 300 M<sup>2</sup>

| 115       |
|-----------|
| 2.40*1.80 |
| 5.40*2.55 |
| 5.70*4.00 |
| 2.90*2.70 |
| 2.90*2.35 |
| 4.20*4.25 |
| 2.80*1.80 |
| 4.00*4.00 |
| 2.20*1.65 |
| 2.70*1.70 |
| 5.45*4.15 |
| 2.30*2.40 |
| 2.90*1.90 |
|           |

#### ROOF FLOOR 100 M<sup>2</sup>

 Living Room
 4.50\*8.15

 Toilet
 2.90\*1.85

 Kitchinette
 2.60\*2.40

ROOF TERRACE 163.50 M<sup>2</sup>

| <b>Basement Floor</b> | 106 m2    |
|-----------------------|-----------|
| kitchen               | 4.30*4.10 |
| laundry / Storage     | 6.60*2.90 |
| Maid's room           | 3.70*2.30 |
| Guard's room          | 3.60*3.30 |
| Parking               | 5.50*5.00 |
| Parking store         | 2.60*1.20 |