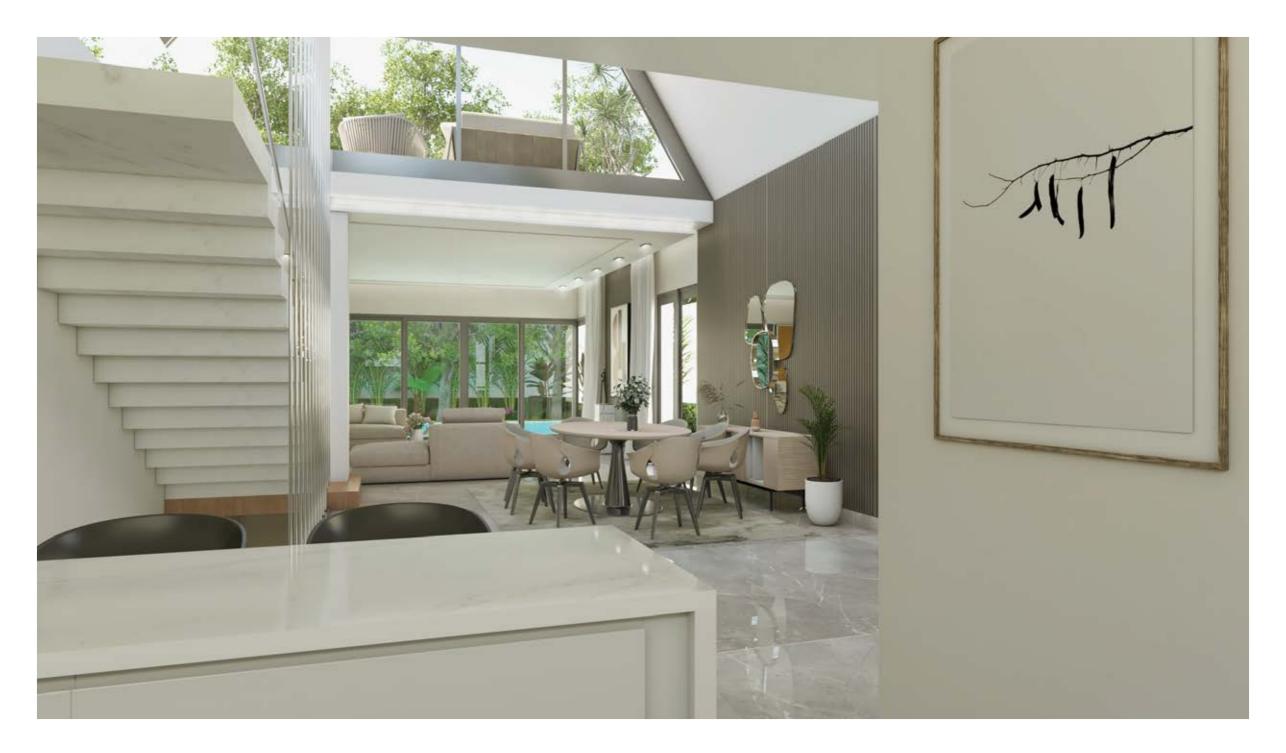

### UNMATCHED OPEN HORIZON VIEWS FROM EVERY HOME

Luxury Modern Intertwined With Nature When our design experts created Novella's one-floor homes, it came with a story.

It's of blending nature with bold contemporary designs and the highest quality materials. Every villa possesses its own of green areas, which give a real serene atmosphere. The villas boast gorgeous double height ceilings that not only bring in ample light but also exceptional openness.

The roof terrace was complimented by an indoor area and WC. The villas also have a basement where the kitchen, maid's quarter and laundry room are located. Through this design, we've created spacious homes where privacy is essential but still everything is at reach. We've made the dream of an effortless and a low maintenance villa a reality.